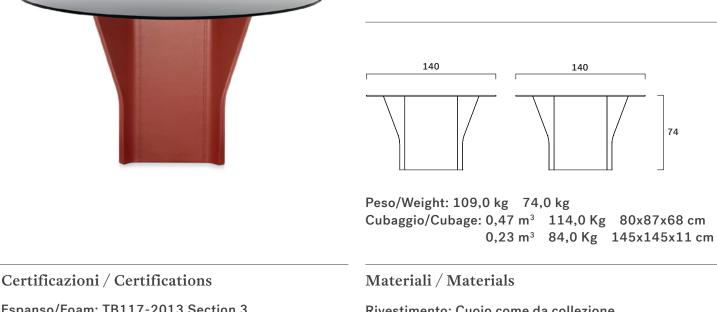

## Argor 140

FG 404.00 design Kensaku Oshiro

Tavoli con struttura in acciaio e pannelli rivestiti di cuoio, piano in cristallo retroverniciato.

Tables with steel structure and panels upholstered in saddle leather. Varnished glass top.

Struttura interna: Acciaio Inside structure: Steel

Piano: Cristallo Top: Glass