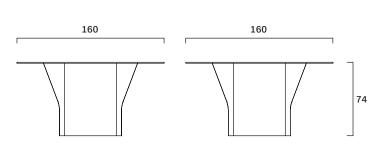

Peso/Weight: 109,0 kg 98,0 kg

Cubaggio/Cubage: 0,47 m³ 114,0 Kg 80x87x68 cm

 $0,29 \; m^3 \quad 108,0 \; Kg \quad 170x170x10 \; cm$ 