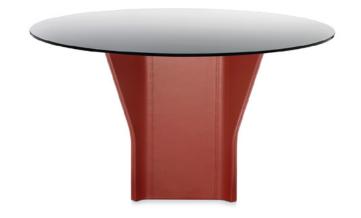

FG 404.03 design Kensaku Oshiro

Tavoli con struttura in acciaio e pannelli rivestiti di cuoio, piano in cristallo retroverniciato.

Tables with steel structure and panels upholstered in saddle leather. Varnished glass top.

## Materiali / Materials

Rivestimento: Cuoio come da collezione Seat upholstery: Saddle leather in our collection

Finiture: -Finish: -

Base: -

Imbottitura: -Padding: -

Struttura interna: Acciaio Inside structure: Steel

Piano: Cristallo Top: Glass