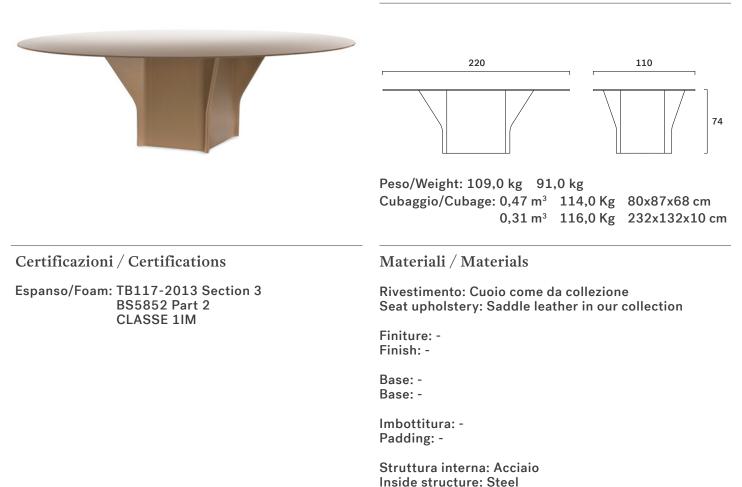

## Argor O

FG 404.01 design Kensaku Oshiro

Tavoli con struttura in acciaio e pannelli rivestiti di cuoio, piano in cristallo retroverniciato.

Tables with steel structure and panels upholstered in saddle leather. Varnished glass top.

Piano: Cristallo

Top: Glass