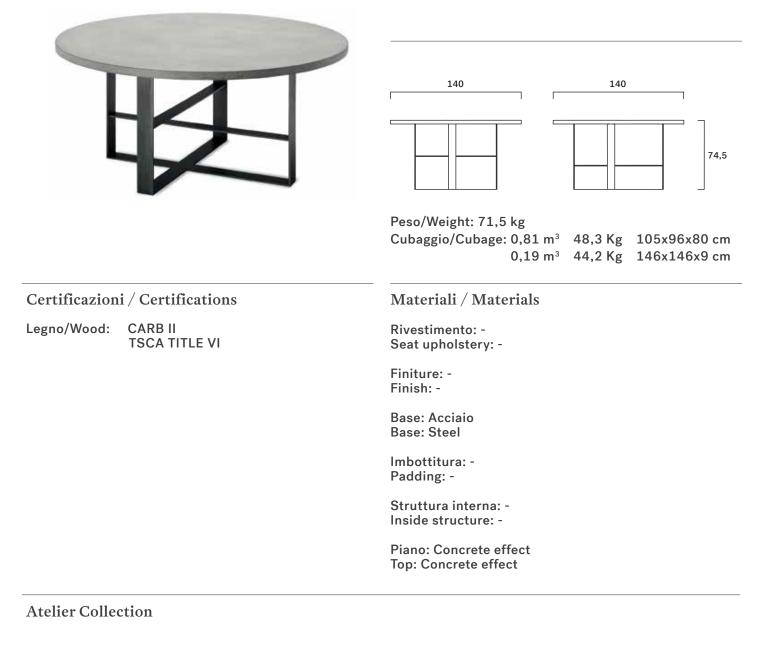

## Atelier 140

FG 468.50 design Mist-O

Tavolo con base in acciaio e piano in effetto cemento.

Table with steel base and concrete effect top.

Frag Srl reserves the right to make technological and aesthetic improvements to its models, including changes to the sizes and materials, without notice. The technical drawings do not define the details of the product. The measurement in the technical sheet are indicative and may undergo changes. In particular, the dimensions of the padded parts are subject to usage tolerances over time caused by the the normal adjustment of the padding. For the specific information please contact the dealer closest to you.