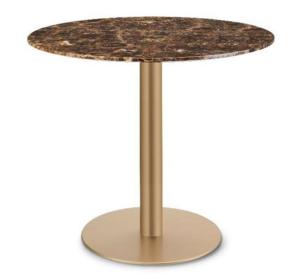

## Doni 62

FG 485.01 design Giofra

Lounge dining table con base in acciaio verniciato oro, nero o bronzo spazzolato. Piano in marmo.

Lounge dining table with a black, gold or brushed and brass-painted steel base. Marble top.

## Materiali / Materials

Rivestimento: -Seat upholstery: -

Finiture: Verniciato oro / nero o spazzolato

Finish: Gold / black or brushed

Base: Acciaio Base: Steel

Top: Marmi come da collezione Top: Marble in our collection