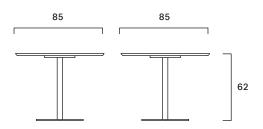

Peso/Weight: 51 kg

Cubaggio/Cubage: 0,22 m³ 24,0 Kg 80x53x53 cm

0,07 m<sup>3</sup> 34,6 Kg 91x91x8 cm