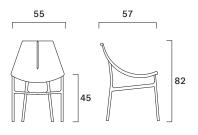

Peso/Weight: 7,3 kg Cubaggio/Cubage: 0,37 m<sup>3</sup> 10,4 Kg 63x65x90 cm

Materiali / Materials

Rivestimento: Cuoio come da collezione Seat upholstery: Saddle leather in our collection

Finiture: Cromo Finish: Chrome