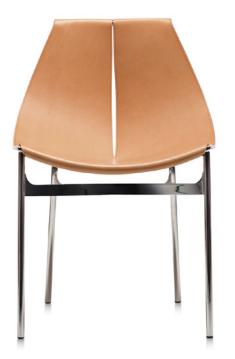

## Lyo

FG 352.00 design Gordon Guillaumier

Sedia composta da un foglio di cuoio appeso ad una stuttura tubolare di metallo cromato.

Chair composed of one sheet of leather hung on a light tubular structure of chrome plated metal.

Peso/Weight: 7,3 kg Cubaggio/Cubage: 0,37 m<sup>3</sup> 10,4 Kg 63x65x90 cm

Materiali / Materials

Rivestimento: Cuoio come da collezione Seat upholstery: Saddle leather in our collection

Finiture: Cromo Finish: Chrome