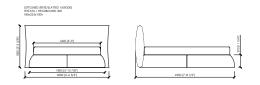

#### **Mattresses sizes**

cm 160x200 | in 63"x78"3/4 queen size cm 152x203 | in 60"x80" cm 180x200 | in 70"6/7x78"3/4 cm 200x200 | in 78"3/4x78"3/4 king size cm 193x203 | in 76"x80"

# CASANOVA

MC Lab

LETTO/BED (RETE/SLATTED 200X200) TESTATA / HEADBOARD 240 220x235x100h