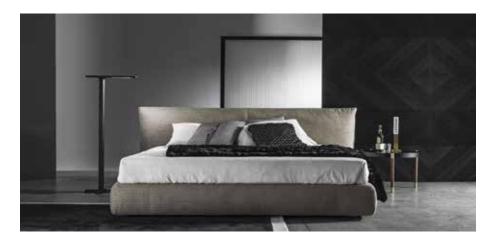

## DESCRIPTION

Eclectic, charming and...enigmatic: Casanova is a sweet invitation to let yourself in his soft embrace. A simple bed with intriguing details: its soft headboard recalls the cushions profile and seems to promise the same softness with its 100% goose down padding and its differentiated-density polyurethane insert. The fabric covering is completely removable. Casanova hides a little secret: raise its slatted base and discover his super practical storage box.

#### Headboard and bedframe

Structure in wood covered in differential/density polyurethane with dacron layers and fine velvet in nylon fibre. Headboard in 100% goose down with insert in differential-density polyurethane.

#### Cover

Completely removable in fabric | Not removable in leather