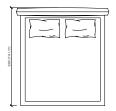

## DESCRIPTION

Eclectic, charming and...enigmatic: Casanova is a sweet invitation to let yourself in his soft embrace. A simple bed with intriguing details: its soft headboard recalls the cushions profile and seems to promise the same softness with its 100% goose down padding and its differentiated-density polyurethane insert. The fabric covering is completely removable. Casanova hides a little secret: raise its slatted base and discover his super practical storage box.

#### Headboard and bedframe

Structure in wood covered in differential/density polyurethane with dacron layers and fine velvet in nylon fibre. Headboard in 100% goose down with insert in differential-density polyurethane.