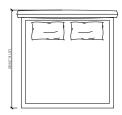

## DESCRIPTION

Eclectic, charming and...enigmatic: Casanova is a sweet invitation to let yourself in his soft embrace. A simple bed with intriguing details: its soft headboard recalls the cushions profile and seems to promise the same softness with its 100% goose down padding and its differentiated-density polyurethane insert. The fabric covering is completely removable. Casanova hides a little secret: raise its slatted base and discover his super practical storage box.

#### Headboard and bedframe

Structure in wood covered in differential/density polyurethane with dacron layers and fine velvet in nylon fibre. Headboard in 100% goose down with insert in differential-density polyurethane.