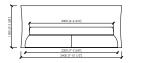

#### **Mattresses sizes**

cm 160x200 | in 63"x78"3/4 queen size cm 152x203 | in 60"x80" cm 180x200 | in 70"6/7x78"3/4 cm 200x200 | in 78"3/4x78"3/4 king size cm 193x203 | in 76"x80"

# CASANOVA

MC Lab

LETTO/BED (RETE/SLATTED 200X200) TESTATA / HEADBOARD 240 220x235x100h