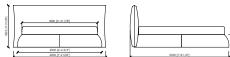

#### **Mattresses sizes**

cm 160x200 | in 63"x78"3/4 queen size cm 152x203 | in 60"x80" cm 180x200 | in 70"6/7x78"3/4 cm 200x200 | in 78"3/4x78"3/4 king size cm 193x203 | in 76"x80"

# CASANOVA

MC Lab

LETTO/BED (RETE/SLATTED 200X200) TESTATA / HEADBOARD 240 220x235x100h