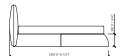

#### **Mattresses sizes**

cm 160x200 | in 63"x78"3/4 queen size cm 152x203 | in 60"x80" cm 180x200 | in 70"6/7x78"3/4 cm 200x200 | in 78"3/4x78"3/4 king size cm 193x203 | in 76"x80"

# CASANOVA

MC Lab

LETTO/BED (RETE/SLATTED 200X200) TESTATA / HEADBOARD 240 220x235x100h