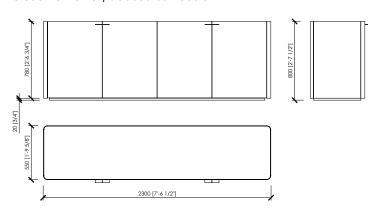

### **Dimensions**

cupboard: cm 120x55x120h | in 47"1/4x21"2/3x47"1/4 sideabord 3 doors: cm 174x55x80h | in 68"1/2x21"2/3x31"1/2 sideboard 4 doors: cm 230x55x80h | in 90"5/9x21"2/3x31"1/2

totem 80: cm 55x55x80h | in 21"2/3x21"2/3x31"1/2 totem 40: cm 55x55x40h | in 21"2/3x21"2/3x15"3/4 shaped totem: cm 55x55x80h | in 21"2/3x21"2/3x31"1/2

# credenza 4 ante | sideboards 4 doors