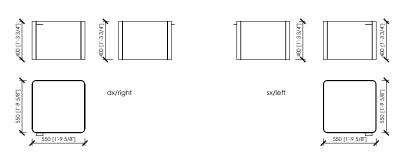

### **Dimensions**

cupboard: cm 120x55x120h | in 47"1/4x21"2/3x47"1/4 sideabord 3 doors: cm 174x55x80h | in 68"1/2x21"2/3x31"1/2 sideboard 4 doors: cm 230x55x80h | in 90"5/9x21"2/3x31"1/2

totem 80: cm 55x55x80h | in 21"2/3x21"2/3x31"1/2 totem 40: cm 55x55x40h | in 21"2/3x21"2/3x15"3/4 shaped totem: cm 55x55x80h | in 21"2/3x21"2/3x31"1/2

## totem 80

### totem 40