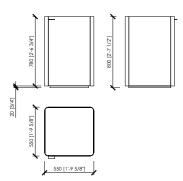

### **Dimensions**

cupboard: cm 120x55x120h | in 47"1/4x21"2/3x47"1/4 sideabord 3 doors: cm 174x55x80h | in 68"1/2x21"2/3x31"1/2 sideboard 4 doors: cm 230x55x80h | in 90"5/9x21"2/3x31"1/2

totem 80: cm 55x55x80h | in 21"2/3x21"2/3x31"1/2 totem 40: cm 55x55x40h | in 21"2/3x21"2/3x15"3/4 shaped totem: cm 55x55x80h | in 21"2/3x21"2/3x31"1/2

## madia | cupboard