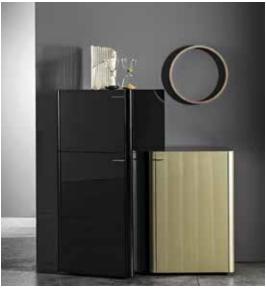

## **DESCRIPTION**

Cinqueterre is a collection of storage and bar units with a unique personality, unconventional and elegant. The unexpected interplay of joints and infinite modularity make this dual-face model absolutely unique. Colors, woods, leather or brass finishes: each "dress" feel perfect. Cinqueterre is not only a sideboard but also cupboard and totem and is it possibile to add severl optionals: wine cellar, extractable tray and inside element with one or two drawers.

### **Typology**

Sideboard | Cupboard | Totem

## totem 80

### totem 40