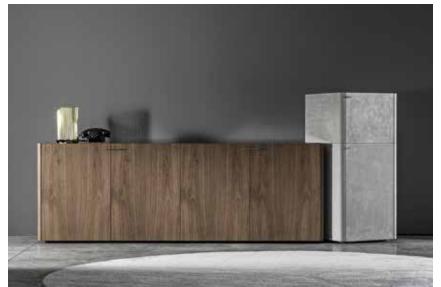

## **DESCRIPTION**

Cinqueterre is a collection of storage and bar units with a unique personality, unconventional and elegant. The unexpected interplay of joints and infinite modularity make this dual-face model absolutely unique. Colors, woods, leather or brass finishes: each "dress" feel perfect. Cinqueterre is not only a sideboard but also cupboard and totem and is it possibile to add severl optionals: wine cellar, extractable tray and inside element with one or two drawers.

### **Typology**

Sideboard | Cupboard | Totem

# Outisde structure and doors

MDF panel lacquered, leather covered | Canaletto walnut veneered | Ash open pore veneered

# credenza 3 ante | sideboards 3 doors