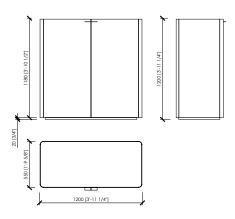

### **Dimensions**

cupboard: cm 120x55x120h | in 47"1/4x21"2/3x47"1/4 sideabord 3 doors: cm 174x55x80h | in 68"1/2x21"2/3x31"1/2 sideboard 4 doors: cm 230x55x80h | in 90"5/9x21"2/3x31"1/2

totem 80: cm 55x55x80h | in 21"2/3x21"2/3x31"1/2 totem 40: cm 55x55x40h | in 21"2/3x21"2/3x15"3/4 shaped totem: cm 55x55x80h | in 21"2/3x21"2/3x31"1/2

## madia | cupboard