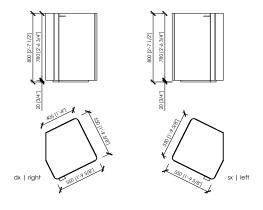

### **Dimensions**

cupboard: cm 120x55x120h | in 47"1/4x21"2/3x47"1/4 sideabord 3 doors: cm 174x55x80h | in 68"1/2x21"2/3x31"1/2 sideboard 4 doors: cm 230x55x80h | in 90"5/9x21"2/3x31"1/2

totem 80: cm 55x55x80h | in 21"2/3x21"2/3x31"1/2 totem 40: cm 55x55x40h | in 21"2/3x21"2/3x15"3/4 shaped totem: cm 55x55x80h | in 21"2/3x21"2/3x31"1/2

# totem smussato | shaped totem