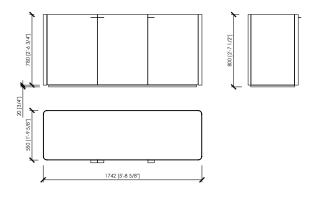

### **Dimensions**

cupboard: cm 120x55x120h | in 47"1/4x21"2/3x47"1/4 sideabord 3 doors: cm 174x55x80h | in 68"1/2x21"2/3x31"1/2 sideboard 4 doors: cm 230x55x80h | in 90"5/9x21"2/3x31"1/2

totem 80: cm 55x55x80h | in 21"2/3x21"2/3x31"1/2 totem 40: cm 55x55x40h | in 21"2/3x21"2/3x15"3/4 shaped totem: cm 55x55x80h | in 21"2/3x21"2/3x31"1/2

# credenza 3 ante | sideboards 3 doors