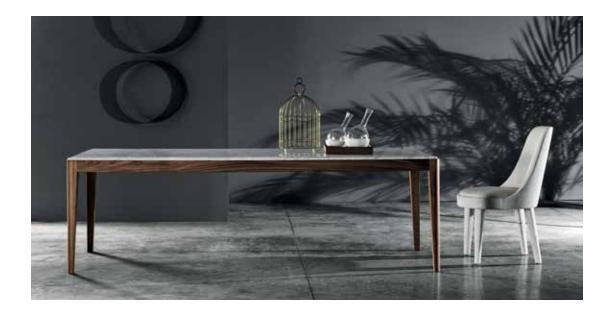

# **DESCRIPTION**

Refined and timeless: Doge is the perfect compendium of clean shapes and balance between proportions and thicknesses. Its four solid wood legs - in canaletto walnut or open pore ash - are

flush on the external corners of the table supporting the top which is instead available in marble, glass or wood veneer. Doge table is available both in rectangular and square version. Its unforgettable detail? The rigour of its clean shape, inseparable from the softness of its details, such as the rounded corners and the shape of the top.