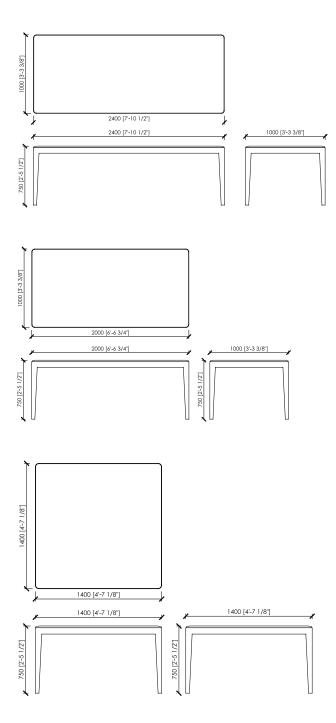

#### **Dimensions**

cm 240x100x75h | in 94"1/2x39"3/8x29"1/2h cm 200x100x75h | in 78"3/4x39"3/8x29"1/2h cm 140x140x75h | in 55"1/8x55"1/8x29"1/2h