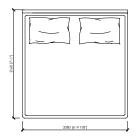

#### DUCALE LOW

LETTO / BED (RETE / SLATTED 160X200) TESTATA / HEADBOARD 168 168X216XH100

# LETTO / BED (RETE / SLATTED 180X200) TESTATA / HEADBOARD 188 188X216XH100

LETTO / BED (RETE / SLATTED 200X200) TESTATA / HEADBOARD 208 208X216XH100