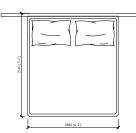

#### DUCALE LOW

LETTO / BED (RETE / SLATTED 160X200) TESTATA / HEADBOARD 168 168X216XH100

# LETTO / BED (RETE / SLATTED 180X200) TESTATA / HEADBOARD 188 188X216XH100

LETTO / BED (RETE / SLATTED 200X200) TESTATA / HEADBOARD 208 208X216XH100