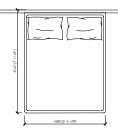

#### **Mattresses sizes**

cm 160x200 | in 63"x78"3/4 queen size cm 152x203 | in 60"x80" cm 180x200 | in 70"6/7x78"3/4 cm 200x200 | in 78"3/4x78"3/4 king size cm 193x203 | in 76"x80"