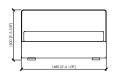

#### DUCALE

LETTO / BED (RETE / SLATTED 160X200) TESTATA / HEADBOARD 168 168X216XH100

#### LETTO / BED (RETE / SLATTED 180X200) TESTATA / HEADBOARD 188 188X216XH100

#### LETTO / BED (RETE / SLATTED 200X200) TESTATA / HEADBOARD 208 208X216XH100