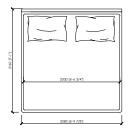

#### DUCALE

LETTO / BED (RETE / SLATTED 160X200) TESTATA / HEADBOARD 168 168X216XH100

#### LETTO / BED (RETE / SLATTED 180X200) TESTATA / HEADBOARD 188 188X216XH100

#### LETTO / BED (RETE / SLATTED 200X200) TESTATA / HEADBOARD 208 208X216XH100