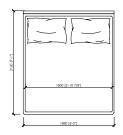

#### DUCALE

LETTO / BED (RETE / SLATTED 160X200) TESTATA / HEADBOARD 168 168X216XH100

#### LETTO / BED (RETE / SLATTED 180X200) TESTATA / HEADBOARD 188 188X216XH100

#### LETTO / BED (RETE / SLATTED 200X200) TESTATA / HEADBOARD 208 208X216XH100