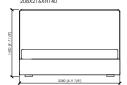

#### **DUCALE HIGH**

LETTO / BED (RETE / SLATTED 160X200) TESTATA / HEADBOARD 168 168X216XH140

#### LETTO / BED (RETE / SLATTED 180X200) TESTATA / HEADBOARD 188 188X216XH140

LETTO / BED (RETE / SLATTED 200X200) TESTATA / HEADBOARD 208 208X216XH140