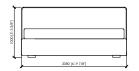

#### **DUCALE HIGH**

LETTO / BED (RETE / SLATTED 160X200) TESTATA / HEADBOARD 168 168X216XH140

#### LETTO / BED (RETE / SLATTED 180X200) TESTATA / HEADBOARD 188 188X216XH140

LETTO / BED (RETE / SLATTED 200X200) TESTATA / HEADBOARD 208 208X216XH140