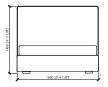

#### DUCALE LOW

LETTO / BED (RETE / SLATTED 160X200) TESTATA / HEADBOARD 168 168X216XH100

# LETTO / BED (RETE / SLATTED 180X200) TESTATA / HEADBOARD 188 188X216XH100

LETTO / BED (RETE / SLATTED 200X200) TESTATA / HEADBOARD 208 208X216XH100