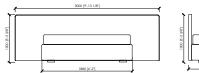

#### **DUCALE HIGH**

LETTO / BED (RETE / SLATTED 160X200) TESTATA / HEADBOARD 168 168X216XH140

#### LETTO / BED (RETE / SLATTED 180X200) TESTATA / HEADBOARD 188 188X216XH140

LETTO / BED (RETE / SLATTED 200X200) TESTATA / HEADBOARD 208 208X216XH140