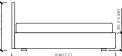

#### DUCALE

LETTO / BED (RETE / SLATTED 160X200) TESTATA / HEADBOARD 168 168X216XH100

#### LETTO / BED (RETE / SLATTED 180X200) TESTATA / HEADBOARD 188 188X216XH100

#### LETTO / BED (RETE / SLATTED 200X200) TESTATA / HEADBOARD 208 208X216XH100