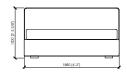

#### DUCALE

LETTO / BED (RETE / SLATTED 160X200) TESTATA / HEADBOARD 168 168X216XH100

#### LETTO / BED (RETE / SLATTED 180X200) TESTATA / HEADBOARD 188 188X216XH100

#### LETTO / BED (RETE / SLATTED 200X200) TESTATA / HEADBOARD 208 208X216XH100