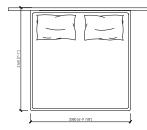

#### DUCALE

LETTO / BED (RETE / SLATTED 160X200) TESTATA / HEADBOARD 168 168X216XH100

#### LETTO / BED (RETE / SLATTED 180X200) TESTATA / HEADBOARD 188 188X216XH100

#### LETTO / BED (RETE / SLATTED 200X200) TESTATA / HEADBOARD 208 208X216XH100