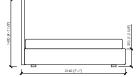

#### DUCALE LOW

LETTO / BED (RETE / SLATTED 160X200) TESTATA / HEADBOARD 168 168X216XH100

# LETTO / BED (RETE / SLATTED 180X200) TESTATA / HEADBOARD 188 188X216XH100

LETTO / BED (RETE / SLATTED 200X200) TESTATA / HEADBOARD 208 208X216XH100