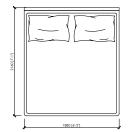

#### DUCALE

LETTO / BED (RETE / SLATTED 160X200) TESTATA / HEADBOARD 168 168X216XH100

#### LETTO / BED (RETE / SLATTED 180X200) TESTATA / HEADBOARD 188 188X216XH100

#### LETTO / BED (RETE / SLATTED 200X200) TESTATA / HEADBOARD 208 208X216XH100