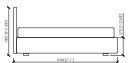

#### DUCALE

LETTO / BED (RETE / SLATTED 160X200) TESTATA / HEADBOARD 168 168X216XH100

#### LETTO / BED (RETE / SLATTED 180X200) TESTATA / HEADBOARD 188 188X216XH100

#### LETTO / BED (RETE / SLATTED 200X200) TESTATA / HEADBOARD 208 208X216XH100