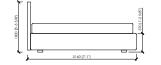

#### DUCALE

LETTO / BED (RETE / SLATTED 160X200) TESTATA / HEADBOARD 168 168X216XH100

#### LETTO / BED (RETE / SLATTED 180X200) TESTATA / HEADBOARD 188 188X216XH100

#### LETTO / BED (RETE / SLATTED 200X200) TESTATA / HEADBOARD 208 208X216XH100