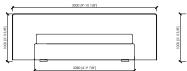

#### **DUCALE HIGH**

LETTO / BED (RETE / SLATTED 160X200) TESTATA / HEADBOARD 168 168X216XH140

#### LETTO / BED (RETE / SLATTED 180X200) TESTATA / HEADBOARD 188 188X216XH140

LETTO / BED (RETE / SLATTED 200X200) TESTATA / HEADBOARD 208 208X216XH140