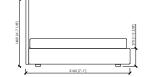

#### **DUCALE HIGH**

LETTO / BED (RETE / SLATTED 160X200) TESTATA / HEADBOARD 168 168X216XH140

#### LETTO / BED (RETE / SLATTED 180X200) TESTATA / HEADBOARD 188 188X216XH140

LETTO / BED (RETE / SLATTED 200X200) TESTATA / HEADBOARD 208 208X216XH140