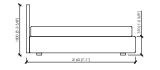

#### DUCALE LOW

LETTO / BED (RETE / SLATTED 160X200) TESTATA / HEADBOARD 168 168X216XH100

# LETTO / BED (RETE / SLATTED 180X200) TESTATA / HEADBOARD 188 188X216XH100

LETTO / BED (RETE / SLATTED 200X200) TESTATA / HEADBOARD 208 208X216XH100