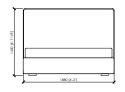

#### DUCALE LOW

LETTO / BED (RETE / SLATTED 160X200) TESTATA / HEADBOARD 168 168X216XH100

# LETTO / BED (RETE / SLATTED 180X200) TESTATA / HEADBOARD 188 188X216XH100

LETTO / BED (RETE / SLATTED 200X200) TESTATA / HEADBOARD 208 208X216XH100