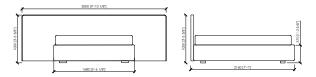

#### DUCALE LOW

LETTO / BED (RETE / SLATTED 160X200) TESTATA / HEADBOARD 168 168X216XH100

# LETTO / BED (RETE / SLATTED 180X200) TESTATA / HEADBOARD 188 188X216XH100

LETTO / BED (RETE / SLATTED 200X200) TESTATA / HEADBOARD 208 208X216XH100