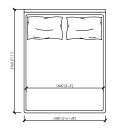

#### **DUCALE HIGH**

LETTO / BED (RETE / SLATTED 160X200) TESTATA / HEADBOARD 168 168X216XH140

#### LETTO / BED (RETE / SLATTED 180X200) TESTATA / HEADBOARD 188 188X216XH140

LETTO / BED (RETE / SLATTED 200X200) TESTATA / HEADBOARD 208 208X216XH140