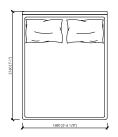

#### **DUCALE HIGH**

LETTO / BED (RETE / SLATTED 160X200) TESTATA / HEADBOARD 168 168X216XH140

#### LETTO / BED (RETE / SLATTED 180X200) TESTATA / HEADBOARD 188 188X216XH140

LETTO / BED (RETE / SLATTED 200X200) TESTATA / HEADBOARD 208 208X216XH140