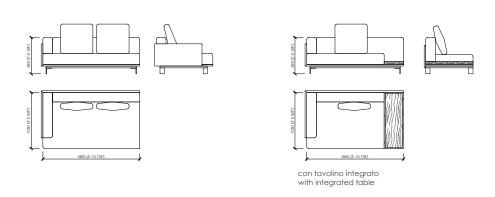

ece: will you be more daring or more classic?

## **TECHNICAL INFORMATIONS**

### **Typology**

Modular sofa

### Structure and padding

Steel structure covered in differential-density polyurethane with dacron layers and fine velvet in nylon fibre. Seat cushions in packed spring in differential-density polyurethane. Back cushions in 100% goose down.

### **External structure**

Covered in fabric or leather

#### **Back and seat**

Covered in fabric or leather

### Cover

Completely removable cover in fabric, not removable cover structure in leather.

### Stitch

Normal stitch, colors of sample book.

#### Feet

Metal in MC chrome finish



MC Lab

## POLTRONA / ARMCHAIR



# DIVANI / SOFAS



# ELEMENTI AD ANGOLO / CORNER ELEMENTS





MC Lab



### ELEMENTI LATERALI / LATERAL ELEMENTS







MC Lab

# ELEMENTI CENTRALI / CENTRAL ELEMENTS



## **CHAISE LOUNGE**



## POUF