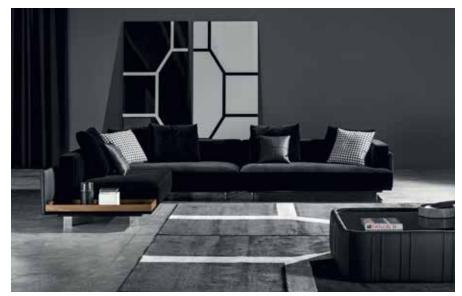

### **DESCRIPTION**

A masterpiece of pure elegance, Grantorino becomes bold and sensual in its Black Edition. With its steel structure and seats with individually pocketed springs, it guarantees an absolute and long-lasting comfort. Its sartorial stitching - visible both on the cushions and on the external structure - can be 100% customized and are the real finishing touch which defines the mood of your living masterpiece: will you be more daring or more classic?

### Structure and padding

Steel structure covered in differential-density polyurethane with dacron layers and fine velvet in nylon fibre. Seat cushions in packed spring in differential-density polyurethane. Back cushions in 100% goose down.

### **External structure**

Covered in fabric or leather

#### **Back and seat**

Covered in fabric or leather