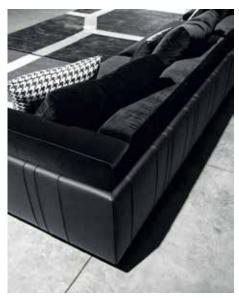

### **DESCRIPTION**

A masterpiece of pure elegance, Grantorino becomes bold and sensual in its Black Edition. With its steel structure and seats with individually pocketed springs, it guarantees an absolute and long-lasting comfort. Its sartorial stitching - visible both on the cushions and on the external structure - can be 100% customized and are the real finishing touch which defines the mood of your living masterpiece: will you be more daring or more classic?

### Structure and padding

Steel structure covered in differential-density polyurethane with dacron layers and fine velvet in nylon fibre. Seat cushions in packed spring in differential-density polyurethane. Back cushions in 100% goose down.

### Cover

Completely removable cover in fabric, not removable cover structure in leather.

### Stitch

Normal stitch, colors of sample book.