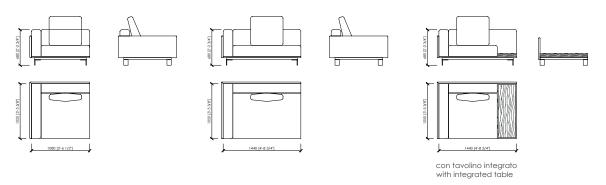

shing touch which defines the mood of your living masterpiece: will you be more daring or more classic?

## **TECHNICAL INFORMATIONS**

### **Typology**

Modular sofa

### Structure and padding

Steel structure covered in differential-density polyurethane with dacron layers and fine velvet in nylon fibre. Seat cushions in packed spring in differential-density polyurethane. Back cushions in 100% goose down.

### **External structure**

Covered in fabric or leather

#### **Back and seat**

Covered in fabric or leather

### Cover

Completely removable cover in fabric, not removable cover structure in leather.

### Stitch

Normal stitch, colors of sample book.

#### Feet

Metal in MC chrome finish



MC Lab

## POLTRONA / ARMCHAIR



# DIVANI / SOFAS



# ELEMENTI AD ANGOLO / CORNER ELEMENTS





MC Lab



### ELEMENTI LATERALI / LATERAL ELEMENTS







MC Lab

# ELEMENTI CENTRALI / CENTRAL ELEMENTS



## **CHAISE LOUNGE**



## POUF