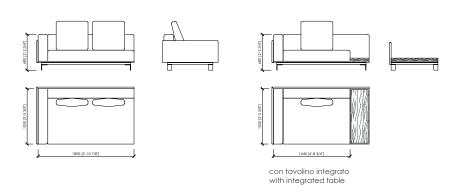

which defines the mood of your living masterpiece: will you be more daring or more classic?

## **TECHNICAL INFORMATIONS**

### **Typology**

Modular sofa

### Structure and padding

Steel structure covered in differential-density polyurethane with dacron layers and fine velvet in nylon fibre. Seat cushions in packed spring in differential-density polyurethane. Back cushions in 100% goose down.

### **External structure**

Covered in fabric or leather

#### **Back and seat**

Covered in fabric or leather

### Cover

Completely removable cover in fabric, not removable cover structure in leather.

### Stitch

Normal stitch, colors of sample book.

#### Feet

Metal in MC chrome finish



MC Lab

## POLTRONA / ARMCHAIR



# DIVANI / SOFAS



# ELEMENTI AD ANGOLO / CORNER ELEMENTS





MC Lab



### ELEMENTI LATERALI / LATERAL ELEMENTS







MC Lab

# ELEMENTI CENTRALI / CENTRAL ELEMENTS



## **CHAISE LOUNGE**



## POUF