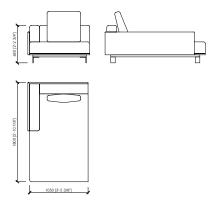

### **Typology**

Modular sofa

### Structure and padding

Steel structure covered in differential-density polyurethane with dacron layers and fine velvet in nylon fibre. Seat cushions in packed spring in differential-density polyurethane. Back cushions in 100% goose down.

### **External structure**

Covered in fabric or leather

#### **Back and seat**

Covered in fabric or leather

### Cover

Completely removable cover in fabric, not removable cover structure in leather.

### Stitch

Normal stitch, colors of sample book.

#### Feet

Metal in MC chrome finish



MC Lab

## POLTRONA / ARMCHAIR



# DIVANI / SOFAS



# ELEMENTI AD ANGOLO / CORNER ELEMENTS





MC Lab



### ELEMENTI LATERALI / LATERAL ELEMENTS







MC Lab

# ELEMENTI CENTRALI / CENTRAL ELEMENTS



## **CHAISE LOUNGE**



## POUF