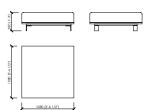

ology**

Modular sofa

### Structure and padding

Steel structure covered in differential-density polyurethane with dacron layers and fine velvet in nylon fibre. Seat cushions in packed spring in differential-density polyurethane. Back cushions in 100% goose down.

### **External structure**

Covered in fabric or leather

#### **Back and seat**

Covered in fabric or leather

### Cover

Completely removable cover in fabric, not removable cover structure in leather.

### Stitch

Normal stitch, colors of sample book.

#### Feet

Metal in MC chrome finish



MC Lab

## POLTRONA / ARMCHAIR



# DIVANI / SOFAS



# ELEMENTI AD ANGOLO / CORNER ELEMENTS





MC Lab



### ELEMENTI LATERALI / LATERAL ELEMENTS







MC Lab

# ELEMENTI CENTRALI / CENTRAL ELEMENTS



## **CHAISE LOUNGE**



## POUF