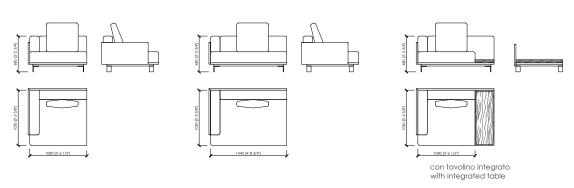

piece: will you be more daring or more classic?

## **TECHNICAL INFORMATIONS**

### **Typology**

Modular sofa

### Structure and padding

Steel structure covered in differential-density polyurethane with dacron layers and fine velvet in nylon fibre. Seat cushions in packed spring in differential-density polyurethane. Back cushions in 100% goose down.

### **External structure**

Covered in fabric or leather

#### **Back and seat**

Covered in fabric or leather

### Cover

Completely removable cover in fabric, not removable cover structure in leather.

### Stitch

Normal stitch, colors of sample book.

#### Feet

Metal in MC chrome finish



MC Lab

## POLTRONA / ARMCHAIR



# DIVANI / SOFAS



# ELEMENTI AD ANGOLO / CORNER ELEMENTS





MC Lab



### ELEMENTI LATERALI / LATERAL ELEMENTS







MC Lab

# ELEMENTI CENTRALI / CENTRAL ELEMENTS



## **CHAISE LOUNGE**



## POUF