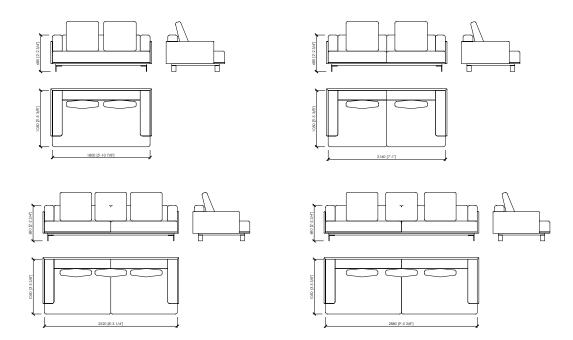

n be 100% customized and are the real finishing touch which defines the mood of your living masterpiece: will you be more daring or more classic?

## **TECHNICAL INFORMATIONS**

### **Typology**

Modular sofa

### Structure and padding

Steel structure covered in differential-density polyurethane with dacron layers and fine velvet in nylon fibre. Seat cushions in packed spring in differential-density polyurethane. Back cushions in 100% goose down.

### **External structure**

Covered in fabric or leather

#### **Back and seat**

Covered in fabric or leather

### Cover

Completely removable cover in fabric, not removable cover structure in leather.

### Stitch

Normal stitch, colors of sample book.

#### Feet

Metal in MC chrome finish



MC Lab

## POLTRONA / ARMCHAIR



# DIVANI / SOFAS



# ELEMENTI AD ANGOLO / CORNER ELEMENTS





MC Lab



### ELEMENTI LATERALI / LATERAL ELEMENTS







MC Lab

# ELEMENTI CENTRALI / CENTRAL ELEMENTS



## **CHAISE LOUNGE**



## POUF