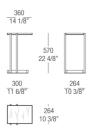

INISHINGS

### MATT LACQUERED COLOURS



### HIGH GLOSS LACQUERED COLORS



### **MARBLES**



BC Bianco Carrara Matt Oro Matt



CA Calacatta EM



Emperador Matt



 $\mathsf{TV}$ Travertino Matt



BA Basaltite GT Grey Matt



Stone Glossy Marquinia



Glossy



SR Sahara Noir Glossy







**RL** Rosso Lepanto

OR Orobico

### MATT VENEERS







52 Rovere fumé



51 Oak Black

# BASE FINISHINGS

### MATT VENEERS





53 Olmo grey

52 Rovere fumé

# STRUCTURE FINISHINGS

**METALS** 



524 Verniciato Canna di fucile

# DIMENSIONS

### Matt lacquer / glossy lacquer top



### Matt lacquer / glossy lacquer top



### Matt lacquer / glossy lacquer top



### Matt lacquer / glossy lacquer top



### Wood top



### Wood top

### Wood top

#### Wood top



### Marble top



### Marble top



### Marble top

### Marble top