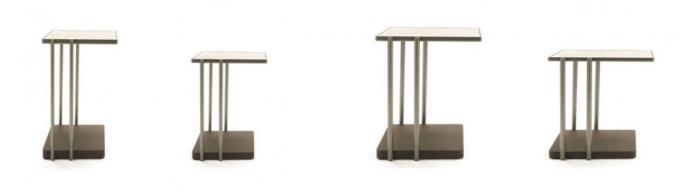

### TECHNICAL DESCRIPTION

Series of coffee tables to be combined with sofa or armchairs, available in two shapes: narrow and wide top, and two heights.

**Structure** in gun metal finish.

Base top in veneer wood.

# DIMENSIONS

### Matt lacquer / glossy lacquer top