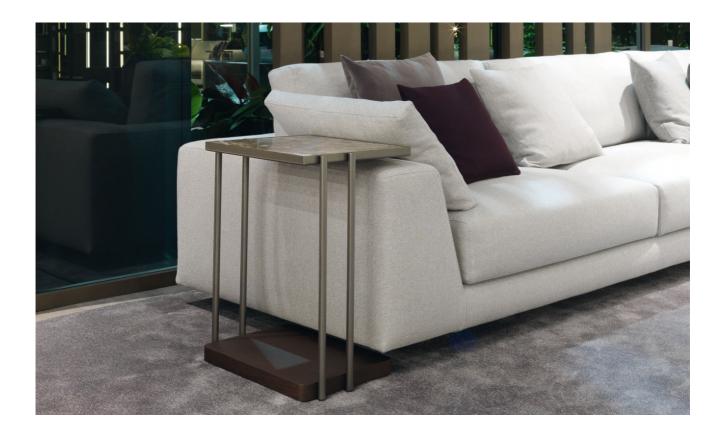

### MAURO LIPPARINI

**Argo Service** wows with its geometric design, offering up a new interpretation of the industrial look with its metal structure, wooden base and painted or marble top. The piece is specifically designed to bring a sense of elegance and serve as the natural complement to sofas or armchairs.

### TECHNICAL DESCRIPTION

Series of coffee tables to be combined with sofa or armchairs, available in two shapes: narrow and wide top, and two heights.

**Structure** in gun metal finish.

Base top in veneer wood.

**Upper top** in veneer wood, matt lacquer, glossy lacquer or marble.