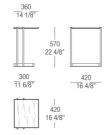

URS



### HIGH GLOSS LACQUERED COLORS



### **MARBLES**



BC Bianco Carrara Matt Oro Matt



CA Calacatta EM



Emperador Matt



 $\mathsf{TV}$ Travertino Matt



BA Basaltite GT Grey Matt



Stone Glossy Marquinia



Glossy



SR Sahara Noir Glossy







**RL** Rosso Lepanto

OR Orobico

### MATT VENEERS







52 Rovere fumé



51 Oak Black

# BASE FINISHINGS

### MATT VENEERS





53 Olmo grey

52 Rovere fumé

# STRUCTURE FINISHINGS

**METALS** 



524 Verniciato Canna di fucile

# DIMENSIONS

### Matt lacquer / glossy lacquer top



### Matt lacquer / glossy lacquer top



### Matt lacquer / glossy lacquer top



### Matt lacquer / glossy lacquer top



### Wood top



### Wood top

### Wood top

#### Wood top



### Marble top



### Marble top



### Marble top

### Marble top