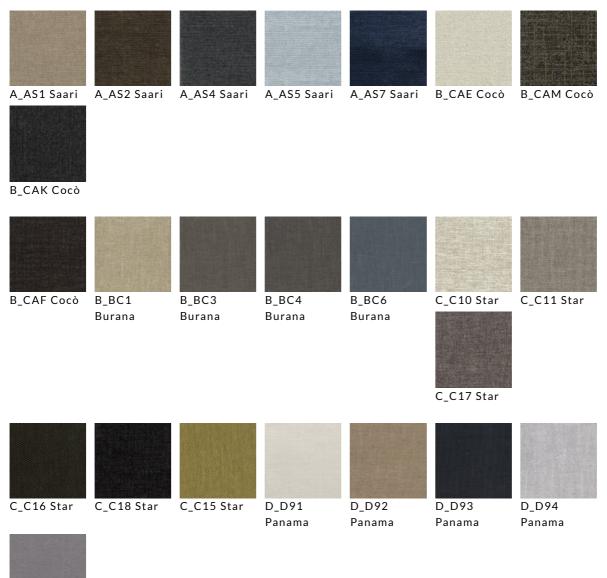

### BEDFRAME / HEADBOARD FINISHINGS

#### FABRICS

D\_D95 Panama

F\_F24 Gaucho

MisuraEmme | Beatrice

H35 Grigio Chiaro