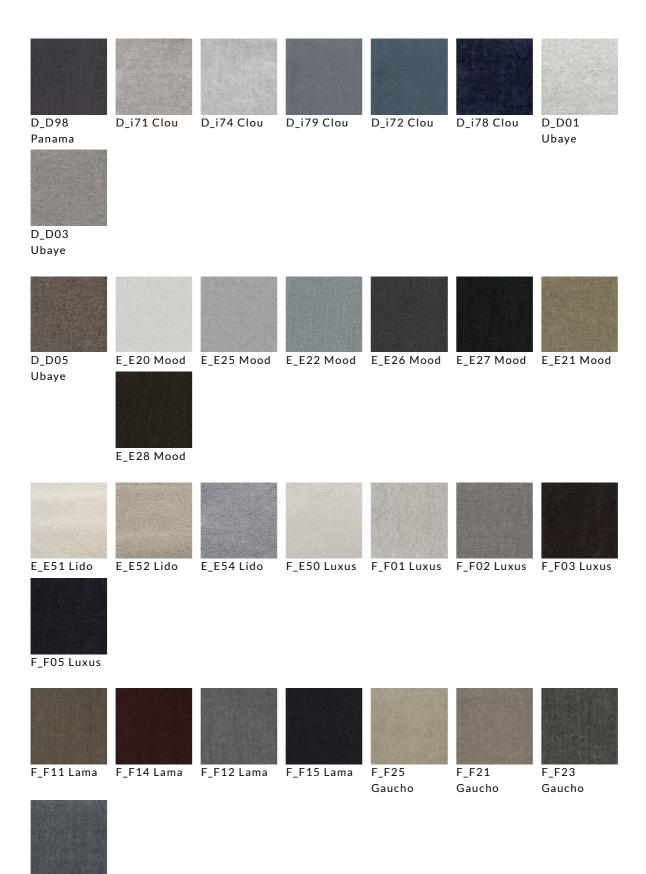

### BEDFRAME / HEADBOARD FINISHINGS

#### FABRICS

D\_D95 Panama

F\_F24 Gaucho

MisuraEmme | Beatrice

H35 Grigio Chiaro