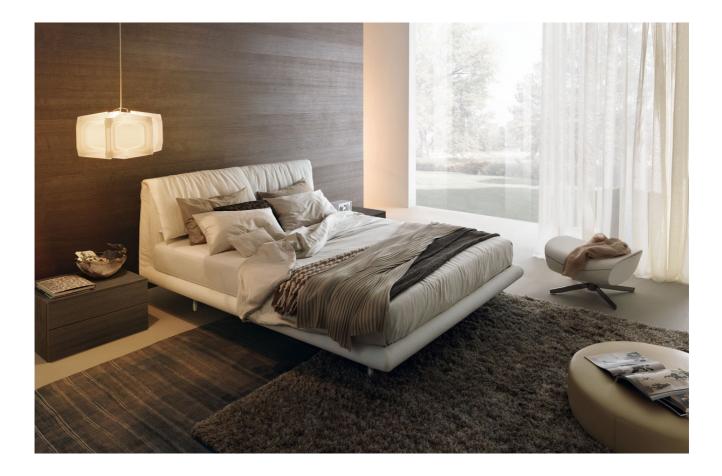

# BEATRICE

The bed Beatrice has a structure that, thanks to the many and precise craftmanships, is precious and creates a solid impression. The headboard, divided into two panels, is equipped with a mechanism that allows adjusting in different positions: a cosy and comfortable innovation. Available with legs or in the storage version.