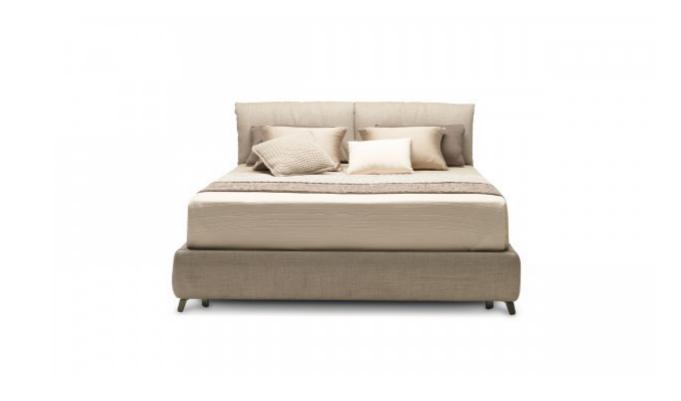

# BEATRICE

The bed Beatrice has a structure that, thanks to the many and precise craftmanships, is precious and creates a solid impression. The headboard, divided into two panels, is equipped with a mechanism that allows adjusting in different positions: a cosy and comfortable innovation. Available with legs or in the storage version.