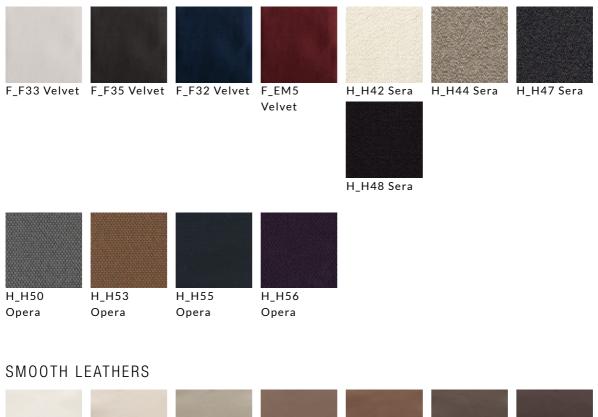

### BEDFRAME / HEADBOARD FINISHINGS

#### FABRICS

D\_D95 Panama

F\_F24 Gaucho

MisuraEmme | Beatrice

H35 Grigio Chiaro