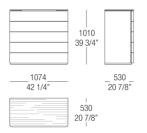

#### Chest of drawers - 5 drawers - Wood top

#### Chest of drawers - 6 drawers - Wood top

#### Bedside table - 1 drawer - Wood top

#### Chest of drawers - 5 drawers - Marble top

#### Chest of drawers - 6 drawers - Marble top

#### Bedside table - 1 drawer - Marble top