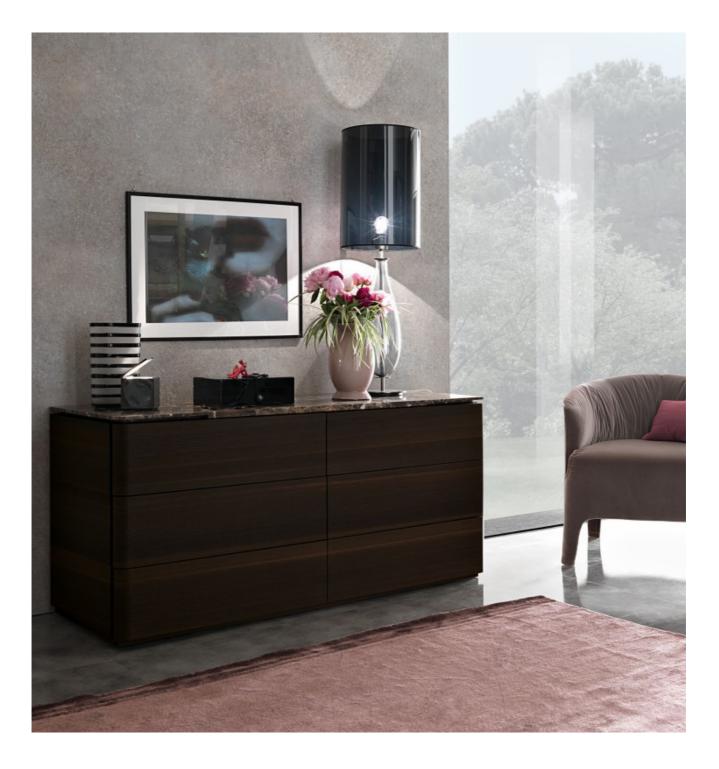

# $\begin{array}{c} L\,I\,N\,D\,O\\ \text{carlo marelli / massimo molteni} \end{array}$

Timeless design, among contemporary simplicity and splendor that re-emerge. The marble top insets into in the large capacity shaped front drawer. Thin metal legs are framed by a precious shelf.

#### Chest of drawers - 6 drawers - Marble top