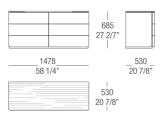

#### Chest of drawers - 5 drawers - Wood top

#### Chest of drawers - 5 drawers - Marble top