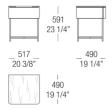

#### Bedside table - 1 drawer - Wood top

#### Bedside table - 1 drawer - Marble top