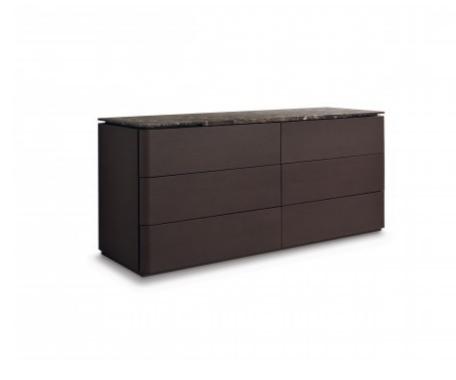

# $\begin{array}{c} L\,I\,N\,D\,O\\ \text{carlo marelli / massimo molteni} \end{array}$

Timeless design, among contemporary simplicity and splendor that re-emerge. The marble top insets into in the large capacity shaped front drawer. Thin metal legs are framed by a precious shelf.

#### Chest of drawers - 6 drawers - Marble top