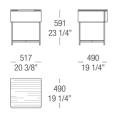

#### Bedside table - 1 drawer - Wood top

#### Bedside table - 1 drawer - Marble top