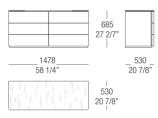

#### Chest of drawers - 5 drawers - Wood top

#### Chest of drawers - 5 drawers - Marble top