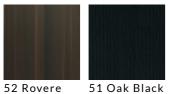

. The marble top insets into in the large capacity shaped front drawer. Thin metal legs are framed by a precious shelf.

#### TYPE / NIGHT COMPLEMENTS



# DESIGNER

#### CARLO MARELLI & MASSIMO MOLTENI

**Carlo Marelli** and **Massimo Molteni** graduate in Architecture at the Politecnico in Milan, and in 1977 open their own pluridisciplinary office of architecture, industrial design, graphics, interior design. They worked in the past and still work nowadays with leader Companies, both in Italy and abroad. In the architectural field they have realized several projects of buildings for private and public use, furthermore they took care of the restoration of places of worship of high artistic and architectural value. They live and work in Cantù.



# STRUCTURE FINISHINGS

#### MATT VENEERS



fumé

MisuraEmme

# **TOP FINISHINGS**

#### MARBLES



BC Bianco Carrara Matt Oro Matt



CA Calacatta



Emperador Matt



TV Travertino Matt



BA Basaltite GT Grey Matt Stone Glossy



Marquinia Glossy



SR Sahara Noir Glossy





RL Rosso Lepanto



#### MATT VENEERS



fumé



# NIGHT TABLE BASE

#### METALS



524 Verniciato Canna di fucile

# DIMENSIONS

#### Chest of drawers - 5 drawers - Wood top



#### Chest of drawers - 6 drawers - Wood top



#### Bedside table - 1 drawer - Wood top



#### Chest of drawers - 5 drawers - Marble top



#### Chest of drawers - 6 drawers - Marble top



#### Bedside table - 1 drawer - Marble top