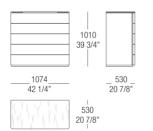

#### Chest of drawers - 6 drawers - Wood top

#### Chest of drawers - 6 drawers - Marble top