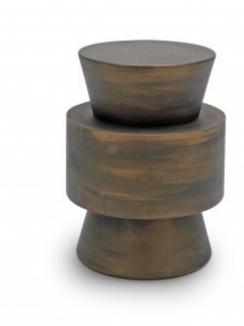

# MOAI RICCARDO GUSSONI

This stunning solid lime wood piece – in its distressed bronze finished – instantly dominates any space, with the ingenious combination of the various elements bringing a real sense of dynamism to the item. There is a clear cultural reference to the monolithic statues of Easter Island – part reverential fear, part timeless beauty. The centre of distinctive hourglass structure is cut through by a cylinder, boosting the amount of usable space.

#### TECHNICAL DESCRIPTION

Coffee table in solid lime wood lacquered. Availabe in finish antiqued bronze, matt lacquer, glossy lacquer.

## DIMENSIONS

Antiqued bronze / matt lacquer / glossy lacquer