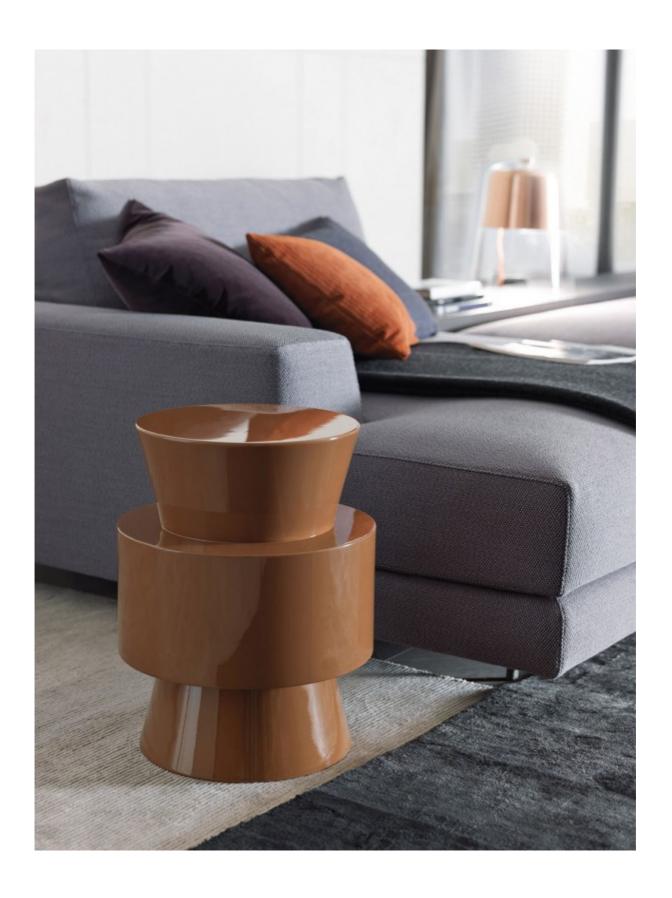

# MOAI RICCARDO GUSSONI

This stunning solid lime wood piece – in its distressed bronze finished – instantly dominates any space, with the ingenious combination of the various elements bringing a real sense of dynamism to the item. There is a clear cultural reference to the monolithic statues of Easter Island – part reverential fear, part timeless beauty. The centre of distinctive hourglass structure is cut through by a cylinder, boosting the amount of usable space.

#### TECHNICAL DESCRIPTION

Coffee table in solid lime wood lacquered. Availabe in finish antiqued bronze, matt lacquer, glossy lacquer.

## DIMENSIONS

Antiqued bronze / matt lacquer / glossy lacquer