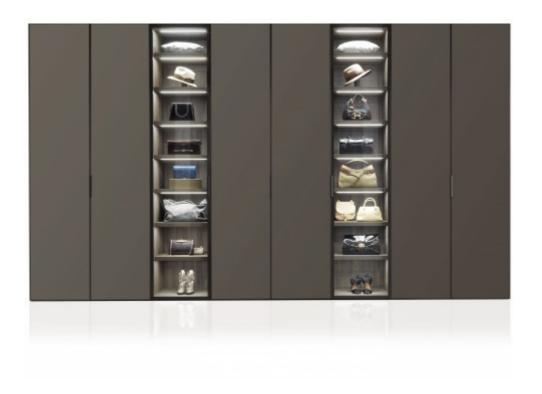

### NARCISSE GIANNI BORGONOVO

I-Box wardrobe system with Narcisse door in clear glass and satined aluminium frame. Internal structure and chest of drawers in fumè oak melamine.

TYPE / WARDROBES