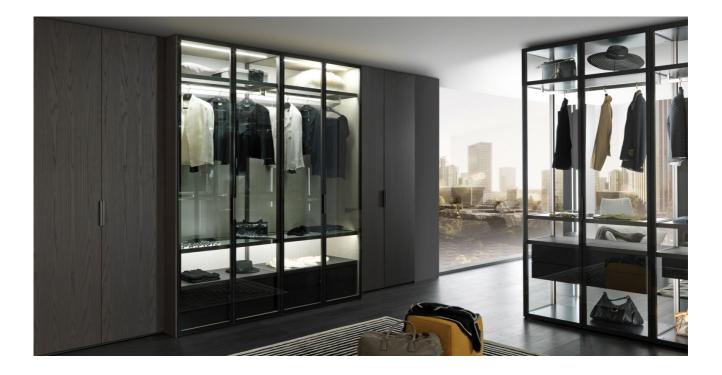

### NARCISSE GIANNI BORGONOVO

I-Box wardrobe system with Narcisse door in clear glass and satined aluminium frame. Internal structure and chest of drawers in fumè oak melamine.

TYPE / WARDROBES