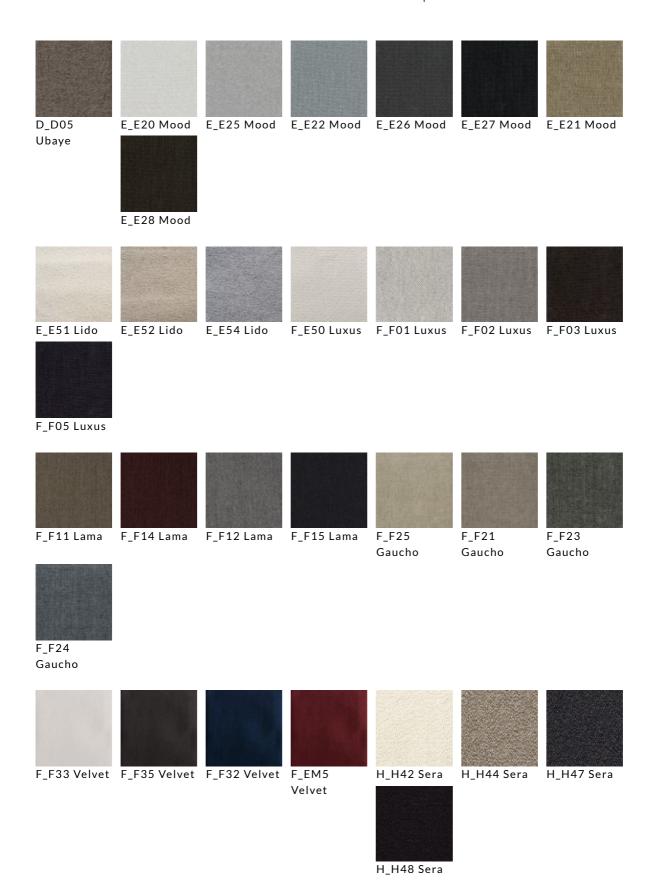

# COVER FINISHINGS

D\_D03 Ubaye

### MisuraEmme

D\_i79 Clou

D\_i72 Clou

D\_i78 Clou

D\_D01

Ubaye

D\_i71 Clou

D\_i74 Clou

### SMOOTH LEATHERS

H35 Grigio Chiaro

NUBUCK

Notte

### SMOOTH ECO-LEATHERS

### EMBOSSED ECO-LEATHERS