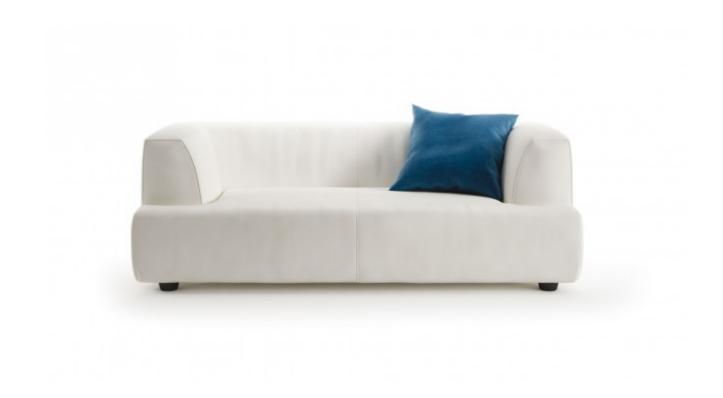

# NORMA MAURO LIPPARINI

With its delicate lines and curvy design, **Norma** is the perfect place for relaxation. Yet simplicity doesn't mean the sofa compromises on practicality: two additional elements with armrests can be added to make the whole thing longer.

### TECHNICAL DESCRIPTION

Collection includes linear sofas with fixed shapes in 3 different widths and an element with 1 armrest to form a linear sofa of W. 2900mm (114 1/8"), mono-shell in wood, padded in multi-density polyurethane foam with cover in Dacron fibre, seat suspension system with