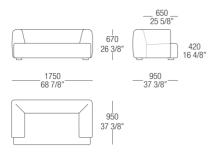

r and decisive lines that are characteristic of natural minimalism. His creations are imbued with a joyful spirit and with an elating sense of aesthetic pleasure and creativity. Thanks to his free use of color, organic weave patterns and original visual ideas, Lipparini amplifies the palette of minimalism, conveying the spontaneity and power of this aesthetic style and projecting it towards a new era of great maturity and wellbeing.



# COVER FINISHINGS







D\_D03 Ubaye

### MisuraEmme

D\_i79 Clou

D\_i72 Clou

D\_i78 Clou

D\_D01

Ubaye

D\_i71 Clou

D\_i74 Clou





### SMOOTH LEATHERS





H35 Grigio Chiaro



NUBUCK

Notte



### SMOOTH ECO-LEATHERS



### EMBOSSED ECO-LEATHERS



# FEET FINISHINGS

### **METALS**



538 Verniciato Nero

# DIMENSIONS

### Linear sofa - 2 seaters



### Linear sofa - 2 maxi seaters



### Linear sofa - 3 seaters



### Element with 1 armrest left/right