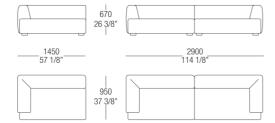

pirit and with an elating sense of aesthetic pleasure and creativity. Thanks to his free use of color, organic weave patterns and original visual ideas, Lipparini amplifies the palette of minimalism, conveying the spontaneity and power of this aesthetic style and projecting it towards a new era of great maturity and wellbeing.



# COVER FINISHINGS







D\_D03 Ubaye

### MisuraEmme

D\_i79 Clou

D\_i72 Clou

D\_i78 Clou

D\_D01

Ubaye

D\_i71 Clou

D\_i74 Clou





### SMOOTH LEATHERS





H35 Grigio Chiaro



NUBUCK

Notte



### SMOOTH ECO-LEATHERS



### EMBOSSED ECO-LEATHERS



# FEET FINISHINGS

### **METALS**



538 Verniciato Nero

# DIMENSIONS

### Linear sofa - 2 seaters



### Linear sofa - 2 maxi seaters



### Linear sofa - 3 seaters



### Element with 1 armrest left/right