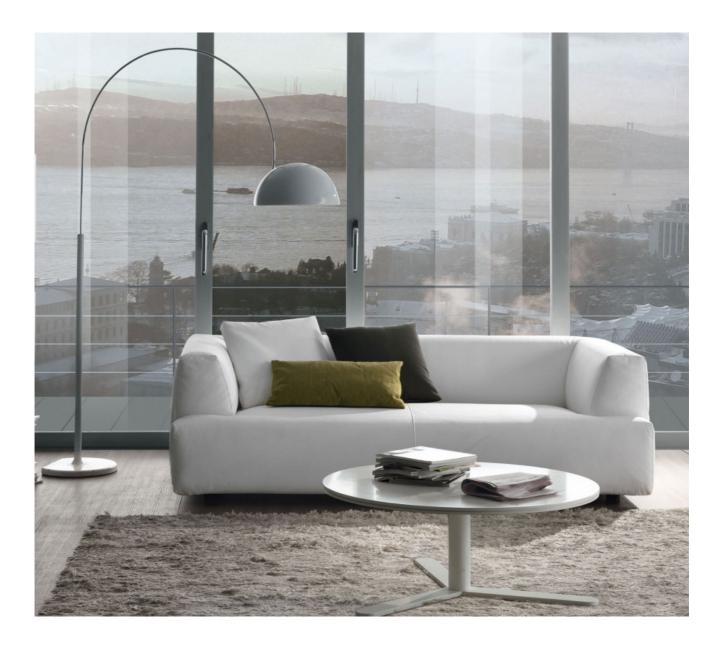

# NORMA MAURO LIPPARINI

With its delicate lines and curvy design, **Norma** is the perfect place for relaxation. Yet simplicity doesn't mean the sofa compromises on practicality: two additional elements with armrests can be added to make the whole thing longer.

### TECHNICAL DESCRIPTION

Collection includes linear sofas with fixed shapes in 3 different widths and an element with 1 armrest to form a linear sofa of W. 2900mm (114 1/8"), mono-shell in wood, padded in multi-density polyurethane foam with cover in Dacron fibre, seat suspension system with