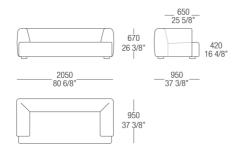

teristic of natural minimalism. His creations are imbued with a joyful spirit and with an elating sense of aesthetic pleasure and creativity. Thanks to his free use of color, organic weave patterns and original visual ideas, Lipparini amplifies the palette of minimalism, conveying the spontaneity and power of this aesthetic style and projecting it towards a new era of great maturity and wellbeing.



# COVER FINISHINGS







D\_D03 Ubaye

### MisuraEmme

D\_i79 Clou

D\_i72 Clou

D\_i78 Clou

D\_D01

Ubaye

D\_i71 Clou

D\_i74 Clou





### SMOOTH LEATHERS





H35 Grigio Chiaro



NUBUCK

Notte



### SMOOTH ECO-LEATHERS



### EMBOSSED ECO-LEATHERS



# FEET FINISHINGS

### **METALS**



538 Verniciato Nero

# DIMENSIONS

### Linear sofa - 2 seaters



### Linear sofa - 2 maxi seaters



### Linear sofa - 3 seaters



### Element with 1 armrest left/right