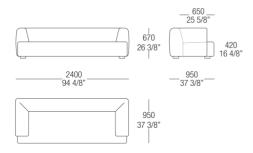

His creations are imbued with a joyful spirit and with an elating sense of aesthetic pleasure and creativity. Thanks to his free use of color, organic weave patterns and original visual ideas, Lipparini amplifies the palette of minimalism, conveying the spontaneity and power of this aesthetic style and projecting it towards a new era of great maturity and wellbeing.



# COVER FINISHINGS







D\_D03 Ubaye

### MisuraEmme

D\_i79 Clou

D\_i72 Clou

D\_i78 Clou

D\_D01

Ubaye

D\_i71 Clou

D\_i74 Clou





### SMOOTH LEATHERS





H35 Grigio Chiaro



NUBUCK

Notte



### SMOOTH ECO-LEATHERS



### EMBOSSED ECO-LEATHERS



# FEET FINISHINGS

### **METALS**



538 Verniciato Nero

# DIMENSIONS

### Linear sofa - 2 seaters



### Linear sofa - 2 maxi seaters



### Linear sofa - 3 seaters



### Element with 1 armrest left/right