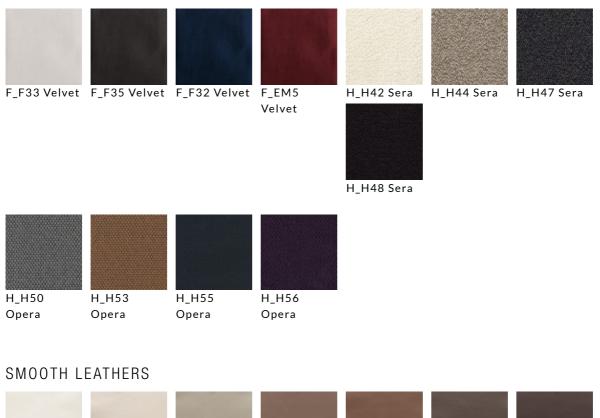

#### FABRICS

D\_D95 Panama

F\_F24 Gaucho

MisuraEmme | Nuba

H35 Grigio Chiaro