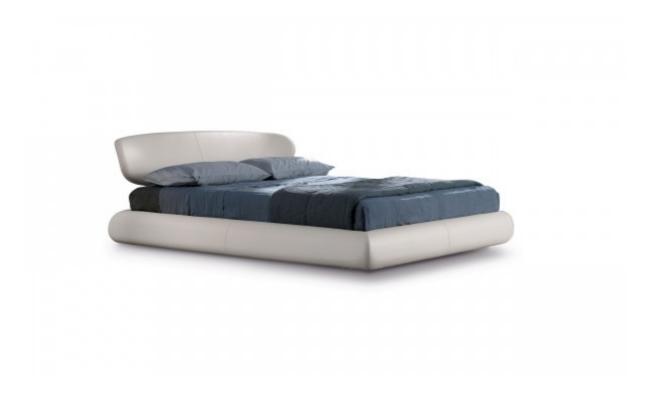

#### NUBA MAURO LIPPARINI

The fascination of a design bed and the wish for a strictly personal world come together: Nuba finds itself between being fashionable and the search for domestic dimensions.

The original headboard combines perfectly with bedframes in thick leather as well as upholstered in fabric.

Available in the versions with storage bed, with bedframe H.10cm, and with bedframe H.25cm.

TYPE / BEDS