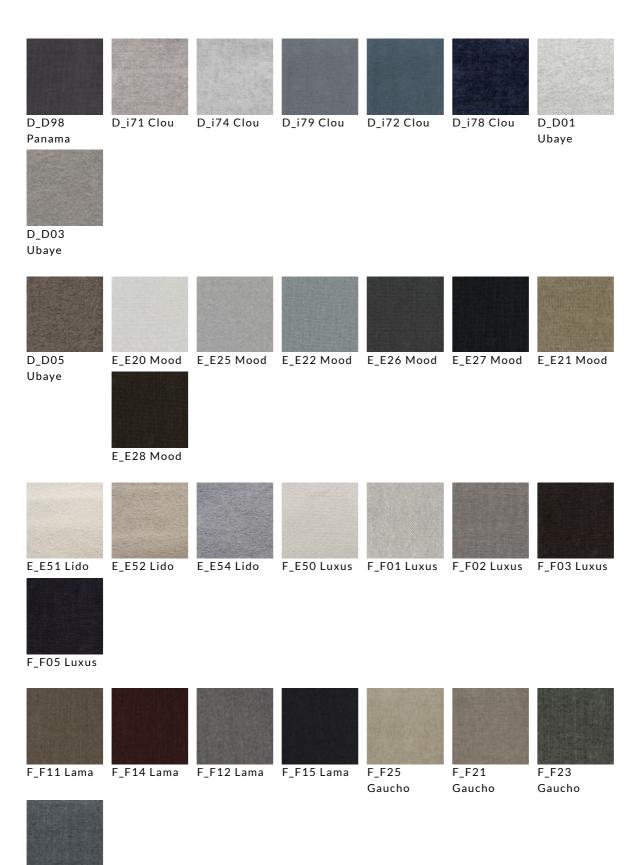

# BEDFRAME / HEADBOARD FINISHINGS

#### FABRICS

D\_D95 Panama

F\_F24 Gaucho

MisuraEmme | Nuba

H35 Grigio Chiaro