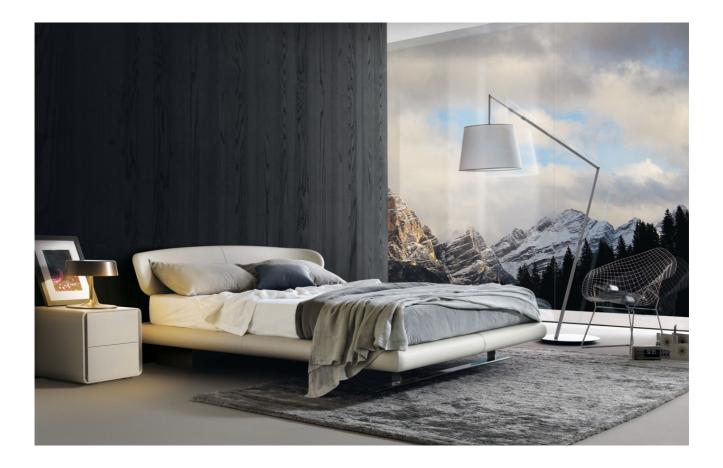

#### NUBA MAURO LIPPARINI

The fascination of a design bed and the wish for a strictly personal world come together: Nuba finds itself between being fashionable and the search for domestic dimensions.

The original headboard combines perfectly with bedframes in thick leather as well as upholstered in fabric.

Available in the versions with storage bed, with bedframe H.10cm, and with bedframe H.25cm.

TYPE / BEDS