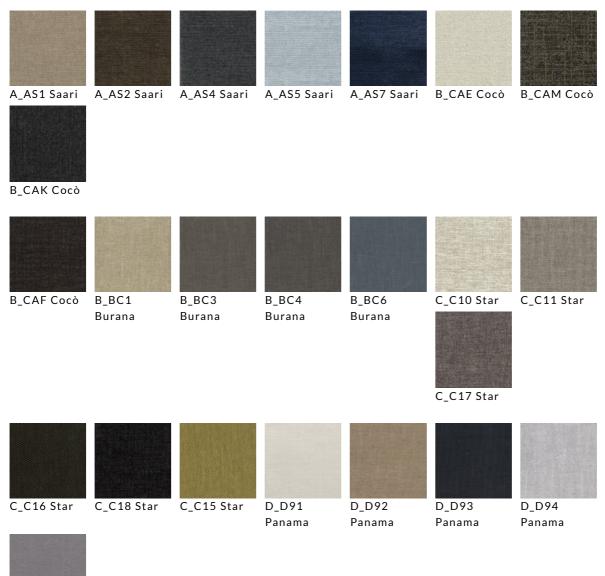

# BEDFRAME / HEADBOARD FINISHINGS

#### FABRICS

D\_D95 Panama

F\_F24 Gaucho

MisuraEmme | Nuba

H35 Grigio Chiaro