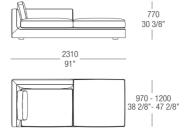

## Terminal element left or rigth

# Terminal element left or rigth

### Terminal element left or rigth