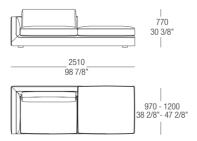

## Chaise longue with armrest left or right

# Chaise longue with armrest left or right