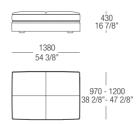

mrest and backrest left or right



Chaise longue with armrest and backrest left or right



Chaise longue with armrest and backrest left or right



# Chaise longue with armrest and backrest left or right



## Chaise longue without armrest



## Chaise longue without armrest



### Chaise longue without armrest



## Chaise longue without armrest



## Chaise longue with armrest left or right



# Chaise longue with armrest left or right



## Chaise longue with armrest left or right



### Pouf without stiching



## Pouf without stiching



### Pouf without stiching



### Pouf without stiching



### Pouf without stiching



## Pouf without stiching



### Pouf without stiching



### Pouf with stitching



### Pouf with stitching



## Pouf with stitching



### Pouf with stitching



### Terminal low armrest



### Central inserted armrest



### Armrest cushion