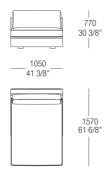

t



## Terminal element left or rigth



# Terminal element left or rigth



## Terminal element left or rigth



## Terminal element left or rigth



## Terminal element left or rigth



### Terminal element left or rigth



# Terminal element with backrest left or right



## Terminal element with backrest left or right



## Terminal element with backrest left or right



### Terminal element with backrest left or right



## Corner element left or right



# Corner element left or right



Chaise longue with armrest and backrest left or right



Chaise longue with armrest and backrest left or right



Chaise longue with armrest and backrest left or right



# Chaise longue with armrest and backrest left or right



## Chaise longue without armrest



## Chaise longue without armrest



### Chaise longue without armrest



## Chaise longue without armrest



## Chaise longue with armrest left or right



# Chaise longue with armrest left or right



## Chaise longue with armrest left or right



### Pouf without stiching



## Pouf without stiching



### Pouf without stiching



### Pouf without stiching



### Pouf without stiching



## Pouf without stiching



### Pouf without stiching



### Pouf with stitching



### Pouf with stitching



## Pouf with stitching



### Pouf with stitching



### Terminal low armrest



### Central inserted armrest



### Armrest cushion