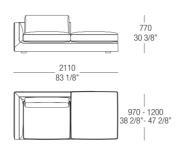

## Chaise longue with armrest left or right

# Chaise longue with armrest left or right