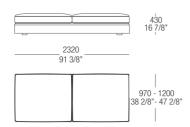

left or right



## Corner element left or right



# Corner element left or right



Chaise longue with armrest and backrest left or right



Chaise longue with armrest and backrest left or right



Chaise longue with armrest and backrest left or right



# Chaise longue with armrest and backrest left or right



## Chaise longue without armrest



## Chaise longue without armrest



### Chaise longue without armrest



## Chaise longue without armrest



## Chaise longue with armrest left or right



# Chaise longue with armrest left or right



## Chaise longue with armrest left or right



### Pouf without stiching



## Pouf without stiching



### Pouf without stiching



### Pouf without stiching



### Pouf without stiching



## Pouf without stiching



### Pouf without stiching



### Pouf with stitching



### Pouf with stitching



## Pouf with stitching



### Pouf with stitching



### Terminal low armrest



### Central inserted armrest



### Armrest cushion