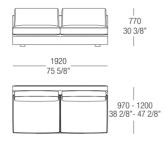

ginal visual ideas, Lipparini amplifies the palette of minimalism, conveying the spontaneity and power of this aesthetic style and projecting it towards a new era of great maturity and wellbeing.



# COVER FINISHINGS

# **FABRICS**





D\_D98 D\_i71 Clou













Ubaye

D\_D03 Ubaye

Panama

MisuraEmme





# SMOOTH LEATHERS





H35 Grigio Chiaro



Notte

NUBUCK



# SMOOTH ECO-LEATHERS



# EMBOSSED ECO-LEATHERS



# FEET FINISHINGS

# **METALS**



524 Verniciato Canna di fucile

# DIMENSIONS

### Fixed sofa



## Fixed sofa



### Fixed sofa



### Fixed sofa



### Fixed sofa



### Fixed sofa



### Fixed sofa



### Fixed sofa



### Central element with backrest



### Central element with backrest



### Central element with backrests



### Central element with backrests



### Central element with backrests



### Central element with backrests



## Central element with backrest left or right



### Central element with backrest left or right



## Central element with backrest left or right



## Central element with backrest left or right



## Terminal element left or rigth



# Terminal element left or rigth



## Terminal element left or rigth



## Terminal element left or rigth



## Terminal element left or rigth



### Terminal element left or rigth



# Terminal element with backrest left or right



## Terminal element with backrest left or right



## Terminal element with backrest left or right



### Terminal element with backrest left or right



## Corner element left or right



# Corner element left or right



Chaise longue with armrest