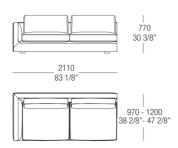

# FEET FINISHINGS

# **METALS**



524 Verniciato Canna di fucile

# DIMENSIONS

### Fixed sofa



## Fixed sofa



### Fixed sofa



### Fixed sofa



### Fixed sofa



### Fixed sofa



### Fixed sofa



### Fixed sofa



### Central element with backrest



### Central element with backrest



### Central element with backrests



### Central element with backrests



### Central element with backrests



### Central element with backrests



## Central element with backrest left or right



### Central element with backrest left or right



## Central element with backrest left or right



## Central element with backrest left or right



## Terminal element left or rigth



# Terminal element left or rigth



## Terminal element left or rigth



## Terminal element left or rigth



## Terminal element left or rigth



### Terminal element left or rigth



# Terminal element with backrest left or right



## Terminal element with backrest left or right



## Terminal element with backrest left or right



### Terminal element with backrest left or right



## Corner element left or right



# Corner element left or right



Chaise longue with armrest and backrest left or right



Chaise longue with armrest and backrest left or right



Chaise longue with armrest and backrest left or right



# Chaise longue with armrest and backrest left or right



## Chaise longue without armrest



## Chaise longue without armrest



### Chaise longue without armrest



## Chaise longue without armrest



## Chaise longue with armrest left or right



# Chaise longue with armrest