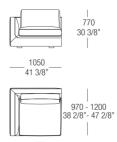

# SMOOTH LEATHERS





H35 Grigio Chiaro



Notte

NUBUCK



# SMOOTH ECO-LEATHERS



# EMBOSSED ECO-LEATHERS



# FEET FINISHINGS

# **METALS**



524 Verniciato Canna di fucile

# DIMENSIONS

### Fixed sofa



## Fixed sofa



### Fixed sofa



### Fixed sofa



### Fixed sofa



### Fixed sofa



### Fixed sofa



### Fixed sofa



### Central element with backrest



### Central element with backrest



### Central element with backrests



### Central element with backrests



### Central element with backrests



### Central element with backrests



## Central element with backrest left or right



### Central element with backrest left or right



## Central element with backrest left or right



## Central element with backrest left or right



## Terminal element left or rigth



# Terminal element left or rigth



## Terminal element left or rigth



## Terminal element left or rigth



## Terminal element left or rigth



### Terminal element left or rigth



# Terminal element with backrest left or right



## Terminal element with backrest left or right



## Terminal element with backrest left or right



### Terminal element with backrest left or right



## Corner element left or right



# Corner element left or right



Chaise longue with armrest and backrest left or right



Chaise longue with armrest and backrest left or right



Chaise longue with armrest and backrest left or right



# Chaise longue with armrest and backrest left or right



## Chaise longue without armrest



## Chaise longue without armrest



### Chaise longue without armrest



#