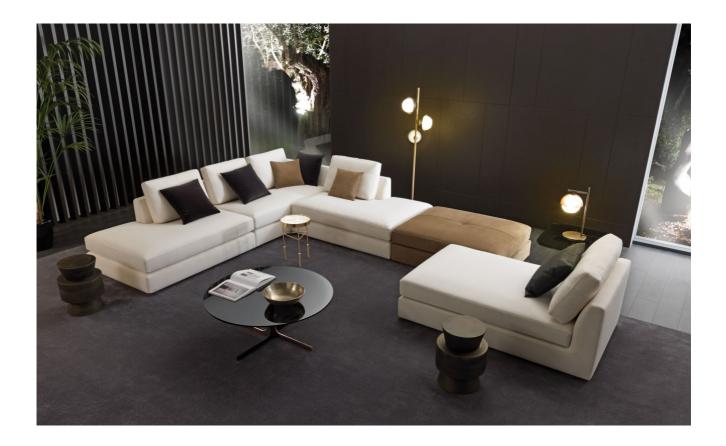

# **PHOENIX**

### MAURO LIPPARINI

Phoenix conquers the living room with its winning mix of ethereal elegance, rigour and purity, contemporary design and functionality. The new sofa system may be based around simple lines, but it offers a raft of compositional possibilities. Available in a fixed or modular version, the latter encompassing a dormeuse, pouffe and chaise longue, its cosy design ensures the perfect setting for some serious relaxation.

### TECHNICAL DESCRIPTION

Phoenix is a sofa system with multiple compositional combinations, characterized by interlocking end and central armrests, which can be inserted in modules that do not include high structural armrest. They are fixed to the base of the element by shaping the seat cushions to fully accommodate them. Available in fixed and modular version, includes central elements without armrest, corner and end elements, a dormeuse, poufs and chaises longues. All the elements, whose cover are completely removable and available in multiple widths and two depths 970/1200mm. (38 2/8" - 47 2/8"), can be freely combined. The project includes asymmetric dormeuse elements that can be used individually or integrated into the sofa system, making the design extremely customizable. Cushions are removable. Seat cushion is made of expanded polyurethane, shaped in different densities and covered with polyester fiber. Backrest cushion is made of polyester fiber and sterilized feathers, both with cotton lining.