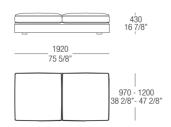

rminal element with backrest left or right



## Corner element left or right



# Corner element left or right



Chaise longue with armrest and backrest left or right



Chaise longue with armrest and backrest left or right



Chaise longue with armrest and backrest left or right



# Chaise longue with armrest and backrest left or right



## Chaise longue without armrest



## Chaise longue without armrest



### Chaise longue without armrest



## Chaise longue without armrest



## Chaise longue with armrest left or right



# Chaise longue with armrest left or right



## Chaise longue with armrest left or right



### Pouf without stiching



## Pouf without stiching



### Pouf without stiching



### Pouf without stiching



### Pouf without stiching



## Pouf without stiching



### Pouf without stiching



### Pouf with stitching



### Pouf with stitching



## Pouf with stitching



### Pouf with stitching



### Terminal low armrest



### Central inserted armrest



### Armrest cushion