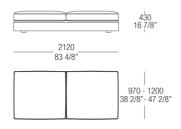

rest left or right



### Terminal element with backrest left or right



## Corner element left or right



# Corner element left or right



Chaise longue with armrest and backrest left or right



Chaise longue with armrest and backrest left or right



Chaise longue with armrest and backrest left or right



# Chaise longue with armrest and backrest left or right



## Chaise longue without armrest



## Chaise longue without armrest



### Chaise longue without armrest



## Chaise longue without armrest



## Chaise longue with armrest left or right



# Chaise longue with armrest left or right



## Chaise longue with armrest left or right



### Pouf without stiching



## Pouf without stiching



### Pouf without stiching



### Pouf without stiching



### Pouf without stiching



## Pouf without stiching



### Pouf without stiching



### Pouf with stitching



### Pouf with stitching



## Pouf with stitching



### Pouf with stitching



### Terminal low armrest



### Central inserted armrest



### Armrest cushion