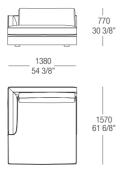

t or rigth



# Terminal element with backrest left or right



## Terminal element with backrest left or right



## Terminal element with backrest left or right



### Terminal element with backrest left or right



## Corner element left or right



# Corner element left or right



Chaise longue with armrest and backrest left or right



Chaise longue with armrest and backrest left or right



Chaise longue with armrest and backrest left or right



# Chaise longue with armrest and backrest left or right



## Chaise longue without armrest



## Chaise longue without armrest



### Chaise longue without armrest



## Chaise longue without armrest



## Chaise longue with armrest left or right



# Chaise longue with armrest left or right



## Chaise longue with armrest left or right



### Pouf without stiching



## Pouf without stiching



### Pouf without stiching



### Pouf without stiching



### Pouf without stiching



## Pouf without stiching



### Pouf without stiching



### Pouf with stitching



### Pouf with stitching



## Pouf with stitching



### Pouf with stitching



### Terminal low armrest



### Central inserted armrest



### Armrest cushion