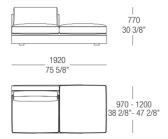

## Chaise longue with armrest left or right

# Chaise longue with armrest left or right