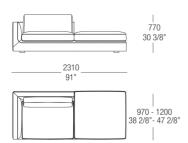

### Central element with backrest



### Central element with backrest



### Central element with backrests



### Central element with backrests



### Central element with backrests



### Central element with backrests



## Central element with backrest left or right



### Central element with backrest left or right



## Central element with backrest left or right



## Central element with backrest left or right



## Terminal element left or rigth



# Terminal element left or rigth



## Terminal element left or rigth



## Terminal element left or rigth



## Terminal element left or rigth



### Terminal element left or rigth



# Terminal element with backrest left or right



## Terminal element with backrest left or right



## Terminal element with backrest left or right



### Terminal element with backrest left or right



## Corner element left or right



# Corner element left or right



Chaise longue with armrest and backrest left or right



Chaise longue with armrest and backrest left or right



Chaise longue with armrest and backrest left or right



# Chaise longue with armrest and backrest left or right



## Chaise longue without armrest



## Chaise longue without armrest



### Chaise longue without armrest



## Chaise longue without armrest



## Chaise longue with armrest left or right



# Chaise longue with armrest left or right



## Chaise longue with armrest left or right



### Pouf without stiching



## Pouf without stiching



### Pouf without stiching



### Pouf without stiching



### Pouf without stiching



## Pouf without st