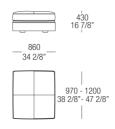

Corner element left or right



Chaise longue with armrest and backrest left or right



Chaise longue with armrest and backrest left or right



Chaise longue with armrest and backrest left or right



# Chaise longue with armrest and backrest left or right



## Chaise longue without armrest



## Chaise longue without armrest



### Chaise longue without armrest



## Chaise longue without armrest



## Chaise longue with armrest left or right



# Chaise longue with armrest left or right



## Chaise longue with armrest left or right



### Pouf without stiching



## Pouf without stiching



### Pouf without stiching



### Pouf without stiching



### Pouf without stiching



## Pouf without stiching



### Pouf without stiching



### Pouf with stitching



### Pouf with stitching



## Pouf with stitching



### Pouf with stitching



### Terminal low armrest



### Central inserted armrest



### Armrest cushion