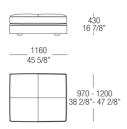

ht



Chaise longue with armrest and backrest left or right



Chaise longue with armrest and backrest left or right



Chaise longue with armrest and backrest left or right



# Chaise longue with armrest and backrest left or right



## Chaise longue without armrest



## Chaise longue without armrest



### Chaise longue without armrest



## Chaise longue without armrest



## Chaise longue with armrest left or right



# Chaise longue with armrest left or right



## Chaise longue with armrest left or right



### Pouf without stiching



## Pouf without stiching



### Pouf without stiching



### Pouf without stiching



### Pouf without stiching



## Pouf without stiching



### Pouf without stiching



### Pouf with stitching



### Pouf with stitching



## Pouf with stitching



### Pouf with stitching



### Terminal low armrest



### Central inserted armrest



### Armrest cushion