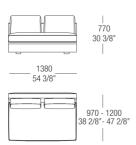

color, organic weave patterns and original visual ideas, Lipparini amplifies the palette of minimalism, conveying the spontaneity and power of this aesthetic style and projecting it towards a new era of great maturity and wellbeing.



# COVER FINISHINGS

# **FABRICS**





D\_D98 D\_i71 Clou













Ubaye

D\_D03 Ubaye

Panama

MisuraEmme





# SMOOTH LEATHERS





H35 Grigio Chiaro



Notte

NUBUCK



# SMOOTH ECO-LEATHERS



# EMBOSSED ECO-LEATHERS



# FEET FINISHINGS

# **METALS**



524 Verniciato Canna di fucile

# DIMENSIONS

### Fixed sofa



## Fixed sofa



### Fixed sofa



### Fixed sofa



### Fixed sofa



### Fixed sofa



### Fixed sofa



### Fixed sofa



### Central element with backrest



### Central element with backrest



### Central element with backrests



### Central element with backrests



### Central element with backrests



### Central element with backrests



## Central element with backrest left or right



### Central element with backrest left or right



## Central element with backrest left or right



## Central element with backrest left or right



## Terminal element left or rigth



# Terminal element left or rigth



## Terminal element left or rigth



## Terminal element left or rigth



## Terminal element left or rigth



### Terminal element left or rigth



# Terminal element with backrest left or right



## Terminal element with backrest left or right



## Terminal element with backrest left or right



### Terminal element with backrest left or right



## Corner element left or right



# Corner element left