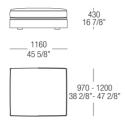

## Terminal element with backrest left or right



### Terminal element with backrest left or right



## Corner element left or right



# Corner element left or right



Chaise longue with armrest and backrest left or right



Chaise longue with armrest and backrest left or right



Chaise longue with armrest and backrest left or right



# Chaise longue with armrest and backrest left or right



## Chaise longue without armrest



## Chaise longue without armrest



### Chaise longue without armrest



## Chaise longue without armrest



## Chaise longue with armrest left or right



# Chaise longue with armrest left or right



## Chaise longue with armrest left or right



### Pouf without stiching



## Pouf without stiching



### Pouf without stiching



### Pouf without stiching



### Pouf without stiching



## Pouf without stiching



### Pouf without stiching



### Pouf with stitching



### Pouf with stitching



## Pouf with stitching



### Pouf with stitching



### Terminal low armrest



### Central inserted armrest



### Armrest cushion