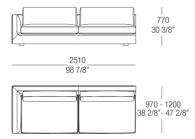

MENSIONS

### Fixed sofa



## Fixed sofa



### Fixed sofa



### Fixed sofa



### Fixed sofa



### Fixed sofa



### Fixed sofa



### Fixed sofa



### Central element with backrest



### Central element with backrest



### Central element with backrests



### Central element with backrests



### Central element with backrests



### Central element with backrests



## Central element with backrest left or right



### Central element with backrest left or right



## Central element with backrest left or right



## Central element with backrest left or right



## Terminal element left or rigth



# Terminal element left or rigth



## Terminal element left or rigth



## Terminal element left or rigth



## Terminal element left or rigth



### Terminal element left or rigth



# Terminal element with backrest left or right



## Terminal element with backrest left or right



## Terminal element with backrest left or right



### Terminal element with backrest left or right



## Corner element left or right



# Corner element left or right



Chaise longue with armrest and backrest left or right



Chaise longue with armrest and backrest left or right



Chaise longue with armrest and backrest left or right



# Chaise longue with armrest and backrest left or right



## Chaise longue without armrest



## Chaise longue without armrest



### Chaise longue without armrest



## Chaise longue without armrest



## Chaise longue with armrest left or right



# Chaise longue with armrest left or right



## Chaise longue with armrest left or right



### Pouf w