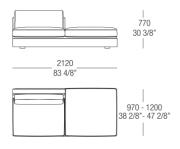

## Corner element left or right

# Corner element left or right

Chaise longue with armrest and backrest left or right

Chaise longue with armrest and backrest left or right

Chaise longue with armrest and backrest left or right