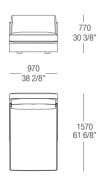

l element with backrest left or right



## Terminal element left or rigth



# Terminal element left or rigth



## Terminal element left or rigth



## Terminal element left or rigth



## Terminal element left or rigth



### Terminal element left or rigth



# Terminal element with backrest left or right



## Terminal element with backrest left or right



## Terminal element with backrest left or right



### Terminal element with backrest left or right



## Corner element left or right



# Corner element left or right



Chaise longue with armrest and backrest left or right



Chaise longue with armrest and backrest left or right



Chaise longue with armrest and backrest left or right



# Chaise longue with armrest and backrest left or right



## Chaise longue without armrest



## Chaise longue without armrest



### Chaise longue without armrest



## Chaise longue without armrest



## Chaise longue with armrest left or right



# Chaise longue with armrest left or right



## Chaise longue with armrest left or right



### Pouf without stiching



## Pouf without stiching



### Pouf without stiching



### Pouf without stiching



### Pouf without stiching



## Pouf without stiching



### Pouf without stiching



### Pouf with stitching



### Pouf with stitching



## Pouf with stitching



### Pouf with stitching



### Terminal low armrest



### Central inserted armrest



### Armrest cushion