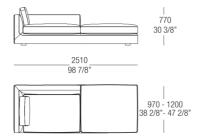

# Terminal element with backrest left or right

## Terminal element with backrest left or right

### Terminal element with backrest left or right