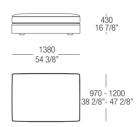

th backrest left or right



## Terminal element with backrest left or right



### Terminal element with backrest left or right



## Corner element left or right



# Corner element left or right



Chaise longue with armrest and backrest left or right



Chaise longue with armrest and backrest left or right



Chaise longue with armrest and backrest left or right



# Chaise longue with armrest and backrest left or right



## Chaise longue without armrest



## Chaise longue without armrest



### Chaise longue without armrest



## Chaise longue without armrest



## Chaise longue with armrest left or right



# Chaise longue with armrest left or right



## Chaise longue with armrest left or right



### Pouf without stiching



## Pouf without stiching



### Pouf without stiching



### Pouf without stiching



### Pouf without stiching



## Pouf without stiching



### Pouf without stiching



### Pouf with stitching



### Pouf with stitching



## Pouf with stitching



### Pouf with stitching



### Terminal low armrest



### Central inserted armrest



### Armrest cushion