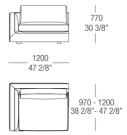

hiaro



Notte

NUBUCK



# SMOOTH ECO-LEATHERS



# EMBOSSED ECO-LEATHERS



# FEET FINISHINGS

# **METALS**



524 Verniciato Canna di fucile

# DIMENSIONS

### Fixed sofa



## Fixed sofa



### Fixed sofa



### Fixed sofa



### Fixed sofa



### Fixed sofa



### Fixed sofa



### Fixed sofa



### Central element with backrest



### Central element with backrest



### Central element with backrests



### Central element with backrests



### Central element with backrests



### Central element with backrests



## Central element with backrest left or right



### Central element with backrest left or right



## Central element with backrest left or right



## Central element with backrest left or right



## Terminal element left or rigth



# Terminal element left or rigth



## Terminal element left or rigth



## Terminal element left or rigth



## Terminal element left or rigth



### Terminal element left or rigth



# Terminal element with backrest left or right



## Terminal element with backrest left or right



## Terminal element with backrest left or right



### Terminal element with backrest left or right



## Corner element left or right



# Corner element left or right



Chaise longue with armrest and backrest left or right



Chaise longue with armrest and backrest left or right



Chaise longue with armrest and backrest left or right



# Chaise longue with armrest and backrest left or right



## Chaise longue without armrest



## Chaise longue without armrest



### Chaise longue without armrest



## Chaise longue without armrest



#