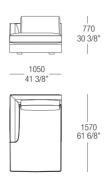

rminal element left or rigth



## Terminal element left or rigth



### Terminal element left or rigth



# Terminal element with backrest left or right



## Terminal element with backrest left or right



## Terminal element with backrest left or right



### Terminal element with backrest left or right



## Corner element left or right



# Corner element left or right



Chaise longue with armrest and backrest left or right



Chaise longue with armrest and backrest left or right



Chaise longue with armrest and backrest left or right



# Chaise longue with armrest and backrest left or right



## Chaise longue without armrest



## Chaise longue without armrest



### Chaise longue without armrest



## Chaise longue without armrest



## Chaise longue with armrest left or right



# Chaise longue with armrest left or right



## Chaise longue with armrest left or right



### Pouf without stiching



## Pouf without stiching



### Pouf without stiching



### Pouf without stiching



### Pouf without stiching



## Pouf without stiching



### Pouf without stiching



### Pouf with stitching



### Pouf with stitching



## Pouf with stitching



### Pouf with stitching



### Terminal low armrest



### Central inserted armrest



### Armrest cushion