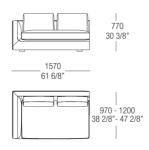

O-LEATHERS



# EMBOSSED ECO-LEATHERS



# FEET FINISHINGS

# **METALS**



524 Verniciato Canna di fucile

# DIMENSIONS

### Fixed sofa



## Fixed sofa



### Fixed sofa



### Fixed sofa



### Fixed sofa



### Fixed sofa



### Fixed sofa



### Fixed sofa



### Central element with backrest



### Central element with backrest



### Central element with backrests



### Central element with backrests



### Central element with backrests



### Central element with backrests



## Central element with backrest left or right



### Central element with backrest left or right



## Central element with backrest left or right



## Central element with backrest left or right



## Terminal element left or rigth



# Terminal element left or rigth



## Terminal element left or rigth



## Terminal element left or rigth



## Terminal element left or rigth



### Terminal element left or rigth



# Terminal element with backrest left or right



## Terminal element with backrest left or right



## Terminal element with backrest left or right



### Terminal element with backrest left or right



## Corner element left or right



# Corner element left or right



Chaise longue with armrest and backrest left or right



Chaise longue with armrest and backrest left or right



Chaise longue with armrest and backrest left or right



# Chaise longue with armrest and backrest left or right



## Chaise longue without armrest



## Chaise longue without armrest



### Chaise longue without armrest



## Chaise longue without armrest



## Chaise longue with armrest left or