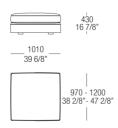

ght



## Terminal element with backrest left or right



## Terminal element with backrest left or right



### Terminal element with backrest left or right



## Corner element left or right



# Corner element left or right



Chaise longue with armrest and backrest left or right



Chaise longue with armrest and backrest left or right



Chaise longue with armrest and backrest left or right



# Chaise longue with armrest and backrest left or right



## Chaise longue without armrest



## Chaise longue without armrest



### Chaise longue without armrest



## Chaise longue without armrest



## Chaise longue with armrest left or right



# Chaise longue with armrest left or right



## Chaise longue with armrest left or right



### Pouf without stiching



## Pouf without stiching



### Pouf without stiching



### Pouf without stiching



### Pouf without stiching



## Pouf without stiching



### Pouf without stiching



### Pouf with stitching



### Pouf with stitching



## Pouf with stitching



### Pouf with stitching



### Terminal low armrest



### Central inserted armrest



### Armrest cushion