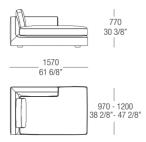

ckrests



### Central element with backrests



## Central element with backrest left or right



### Central element with backrest left or right



## Central element with backrest left or right



## Central element with backrest left or right



## Terminal element left or rigth



# Terminal element left or rigth



## Terminal element left or rigth



## Terminal element left or rigth



## Terminal element left or rigth



### Terminal element left or rigth



# Terminal element with backrest left or right



## Terminal element with backrest left or right



## Terminal element with backrest left or right



### Terminal element with backrest left or right



## Corner element left or right



# Corner element left or right



Chaise longue with armrest and backrest left or right



Chaise longue with armrest and backrest left or right



Chaise longue with armrest and backrest left or right



# Chaise longue with armrest and backrest left or right



## Chaise longue without armrest



## Chaise longue without armrest



### Chaise longue without armrest



## Chaise longue without armrest



## Chaise longue with armrest left or right



# Chaise longue with armrest left or right



## Chaise longue with armrest left or right



### Pouf without stiching



## Pouf without stiching



### Pouf without stiching



### Pouf without stiching



### Pouf without stiching



## Pouf without stiching



### Pouf without stiching



### Pouf with stitching



### Pouf with stitching



## Pouf with stitching



### Pouf with stitching



### Terminal low armrest



###