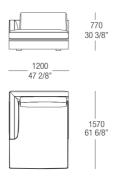

ement left or rigth



### Terminal element left or rigth



# Terminal element with backrest left or right



## Terminal element with backrest left or right



## Terminal element with backrest left or right



### Terminal element with backrest left or right



## Corner element left or right



# Corner element left or right



Chaise longue with armrest and backrest left or right



Chaise longue with armrest and backrest left or right



Chaise longue with armrest and backrest left or right



# Chaise longue with armrest and backrest left or right



## Chaise longue without armrest



## Chaise longue without armrest



### Chaise longue without armrest



## Chaise longue without armrest



## Chaise longue with armrest left or right



# Chaise longue with armrest left or right



## Chaise longue with armrest left or right



### Pouf without stiching



## Pouf without stiching



### Pouf without stiching



### Pouf without stiching



### Pouf without stiching



## Pouf without stiching



### Pouf without stiching



### Pouf with stitching



### Pouf with stitching



## Pouf with stitching



### Pouf with stitching



### Terminal low armrest



### Central inserted armrest



### Armrest cushion