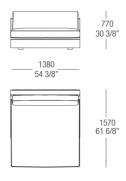

## Terminal element left or rigth

# Terminal element left or rigth

### Terminal element left or rigth