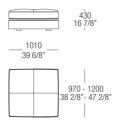

element left or right



# Corner element left or right



Chaise longue with armrest and backrest left or right



Chaise longue with armrest and backrest left or right



Chaise longue with armrest and backrest left or right



# Chaise longue with armrest and backrest left or right



## Chaise longue without armrest



## Chaise longue without armrest



### Chaise longue without armrest



## Chaise longue without armrest



## Chaise longue with armrest left or right



# Chaise longue with armrest left or right



## Chaise longue with armrest left or right



### Pouf without stiching



## Pouf without stiching



### Pouf without stiching



### Pouf without stiching



### Pouf without stiching



## Pouf without stiching



### Pouf without stiching



### Pouf with stitching



### Pouf with stitching



## Pouf with stitching



### Pouf with stitching



### Terminal low armrest



### Central inserted armrest



### Armrest cushion