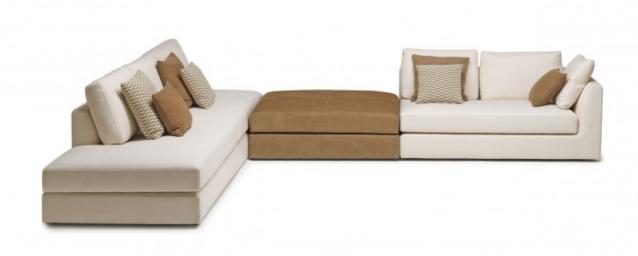

# **PHOENIX**

### MAURO LIPPARINI

Phoenix conquers the living room with its winning mix of ethereal elegance, rigour and purity, contemporary design and functionality. The new sofa system may be based around simple lines, but it offers a raft of compositional possibilities. Available in a fixed or modular version, the latter encompassing a dormeuse, pouffe and chaise longue, its cosy design ensures the perfect setting for some serious relaxation.

### TECHNICAL DESCRIPTION

Phoenix is a sofa system with multiple compositional combinations, characterized by interlocking end and central armrests, which can be inserted in modules that do not include high structural armrest. They are fixed to the base of the element by shaping the seat cushions to fully accommodate them. Available in fixed and modular version, includes central elements without armrest, corner and end elements, a dormeuse, poufs and chaises longues. All the elements, whose cover are completely removable and available in multiple widths and two depths 970/1200mm. (38 2/8" - 47 2/8"), can be freely combined. The project includes asymmetric dormeuse elements that can be used individually or integrated into the sofa system, making the design extremely customizable. Cushions are removable. Seat cushion is made of expanded polyurethane, shaped in different densities and covered with polyester fiber. Backrest cushion is made of polyester fiber and sterilized feathers, both with cotton lining.