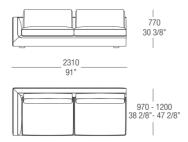

524 Verniciato Canna di fucile

# DIMENSIONS

### Fixed sofa



## Fixed sofa



### Fixed sofa



### Fixed sofa



### Fixed sofa



### Fixed sofa



### Fixed sofa



### Fixed sofa



### Central element with backrest



### Central element with backrest



### Central element with backrests



### Central element with backrests



### Central element with backrests



### Central element with backrests



## Central element with backrest left or right



### Central element with backrest left or right



## Central element with backrest left or right



## Central element with backrest left or right



## Terminal element left or rigth



# Terminal element left or rigth



## Terminal element left or rigth



## Terminal element left or rigth



## Terminal element left or rigth



### Terminal element left or rigth



# Terminal element with backrest left or right



## Terminal element with backrest left or right



## Terminal element with backrest left or right



### Terminal element with backrest left or right



## Corner element left or right



# Corner element left or right



Chaise longue with armrest and backrest left or right



Chaise longue with armrest and backrest left or right



Chaise longue with armrest and backrest left or right



# Chaise longue with armrest and backrest left or right



## Chaise longue without armrest



## Chaise longue without armrest



### Chaise longue without armrest



## Chaise longue without armrest



## Chaise longue with armrest left or right



# Chaise longue with armrest left or right



## Chaise longue wi