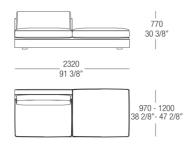

D\_D03 Ubaye

Panama

MisuraEmme





# SMOOTH LEATHERS





H35 Grigio Chiaro



Notte

NUBUCK



# SMOOTH ECO-LEATHERS



# EMBOSSED ECO-LEATHERS



# FEET FINISHINGS

# **METALS**



524 Verniciato Canna di fucile

# DIMENSIONS

### Fixed sofa



## Fixed sofa



### Fixed sofa



### Fixed sofa



### Fixed sofa



### Fixed sofa



### Fixed sofa



### Fixed sofa



### Central element with backrest



### Central element with backrest



### Central element with backrests



### Central element with backrests



### Central element with backrests



### Central element with backrests



## Central element with backrest left or right



### Central element with backrest left or right



## Central element with backrest left or right



## Central element with backrest left or right



## Terminal element left or rigth



# Terminal element left or rigth



## Terminal element left or rigth



## Terminal element left or rigth



## Terminal element left or rigth



### Terminal element left or rigth



# Terminal element with backrest left or right



## Terminal element with backrest left or right



## Terminal element with backrest left or right



### Terminal element with backrest left or right



## Corner element left or right



# Corner element left or right



Chaise longue with armrest and backrest left or right



Chaise longue with armrest and backrest left or right



Chaise longue with armrest and backrest left or right



# Chaise longue with armrest and backrest left or right



## Chaise longue without armrest



## Chaise longue without armrest



#