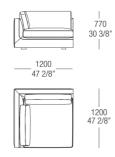

## Terminal element left or rigth

# Terminal element left or rigth

### Terminal element left or rigth