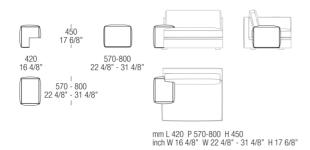

ight



Chaise longue with armrest and backrest left or right



Chaise longue with armrest and backrest left or right



# Chaise longue with armrest and backrest left or right



## Chaise longue without armrest



## Chaise longue without armrest



### Chaise longue without armrest



## Chaise longue without armrest



## Chaise longue with armrest left or right



# Chaise longue with armrest left or right



## Chaise longue with armrest left or right



### Pouf without stiching



## Pouf without stiching



### Pouf without stiching



### Pouf without stiching



### Pouf without stiching



## Pouf without stiching



### Pouf without stiching



### Pouf with stitching



### Pouf with stitching



## Pouf with stitching



### Pouf with stitching



### Terminal low armrest



### Central inserted armrest



### Armrest cushion