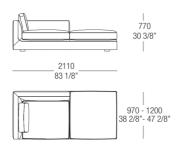

## Chaise longue with armrest left or right

# Chaise longue with armrest left or right