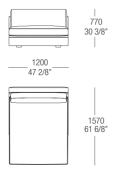

## Corner element left or right

# Corner element left or right

Chaise longue with armrest and backrest left or right

Chaise longue with armrest and backrest left or right

Chaise longue with armrest and backrest left or right