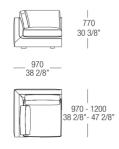

element with backrests



### Central element with backrests



### Central element with backrests



### Central element with backrests



## Central element with backrest left or right



### Central element with backrest left or right



## Central element with backrest left or right



## Central element with backrest left or right



## Terminal element left or rigth



# Terminal element left or rigth



## Terminal element left or rigth



## Terminal element left or rigth



## Terminal element left or rigth



### Terminal element left or rigth



# Terminal element with backrest left or right



## Terminal element with backrest left or right



## Terminal element with backrest left or right



### Terminal element with backrest left or right



## Corner element left or right



# Corner element left or right



Chaise longue with armrest and backrest left or right



Chaise longue with armrest and backrest left or right



Chaise longue with armrest and backrest left or right



# Chaise longue with armrest and backrest left or right



## Chaise longue without armrest



## Chaise longue without armrest



### Chaise longue without armrest



## Chaise longue without armrest



## Chaise longue with armrest left or right



# Chaise longue with armrest left or right



## Chaise longue with armrest left or right



### Pouf without stiching



## Pouf without stiching



### Pouf without stiching



### Pouf without stiching



### Pouf without stiching



## Pouf without stiching



### Pouf without stiching



### Pouf with stitching



### Pouf with stitchi