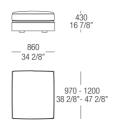

ent with backrest left or right



## Terminal element with backrest left or right



## Terminal element with backrest left or right



### Terminal element with backrest left or right



## Corner element left or right



# Corner element left or right



Chaise longue with armrest and backrest left or right



Chaise longue with armrest and backrest left or right



Chaise longue with armrest and backrest left or right



# Chaise longue with armrest and backrest left or right



## Chaise longue without armrest



## Chaise longue without armrest



### Chaise longue without armrest



## Chaise longue without armrest



## Chaise longue with armrest left or right



# Chaise longue with armrest left or right



## Chaise longue with armrest left or right



### Pouf without stiching



## Pouf without stiching



### Pouf without stiching



### Pouf without stiching



### Pouf without stiching



## Pouf without stiching



### Pouf without stiching



### Pouf with stitching



### Pouf with stitching



## Pouf with stitching



### Pouf with stitching



### Terminal low armrest



### Central inserted armrest



### Armrest cushion