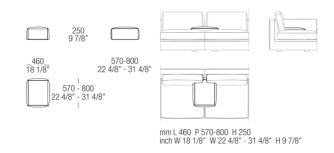

st and backrest left or right



Chaise longue with armrest and backrest left or right



# Chaise longue with armrest and backrest left or right



## Chaise longue without armrest



## Chaise longue without armrest



### Chaise longue without armrest



## Chaise longue without armrest



## Chaise longue with armrest left or right



# Chaise longue with armrest left or right



## Chaise longue with armrest left or right



### Pouf without stiching



## Pouf without stiching



### Pouf without stiching



### Pouf without stiching



### Pouf without stiching



## Pouf without stiching



### Pouf without stiching



### Pouf with stitching



### Pouf with stitching



## Pouf with stitching



### Pouf with stitching



### Terminal low armrest



### Central inserted armrest



### Armrest cushion