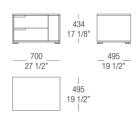

o the field of industrial design, collaborating with the main Italian and foreign furniture, office and lighting companies. Today, following his death in 2015, the studio of Architettura Scacchetti Associati, founded in 1978, continues under the direction of his wife and colleague Cinzia Anguissola with the same interdisciplinary and intercultural approach as her husband. There are five monographs published and dedicated to his projects: "Alphabet. 82 design projects"; "Luca Scacchetti - 1983 designs"; "Luca Scaccetti - architecture"; "Walking in different ways"; "Luca Scacchetti - forms, objects, structures".



## STRUCTURE / DRAWER FRONT FINISHINGS

#### MATT VENEERS



fumé



## FEET FINISHINGS

METALS



501 Cromo naturale

## DIMENSIONS

#### Chest of drawers



#### Bedside table