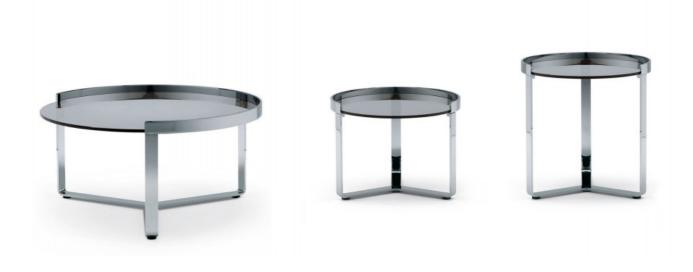

# RING MAURO LIPPARINI

A stunning array of different thicknesses and geometric lines sets out the profile of the **Ring** side tables, whose structure is sleek and unusual. The dynamic design of the legs is matched by that of the entire structure, which accommodates the slender table top with sophisticated elegance.

#### TECHNICAL DESCRIPTION

Small and bedside tables available in three dimensions.

Structure in metal satined or gun metal.

- Top in:
- varnished glass th.10mm (3/8" in)
- frosted varnished glass th.10mm (3/8" in)
- transparent glass th.10mm (3/8" in)
- frosted glass th.10mm (3/8" in)
- marble th.20 mm (6/8" in)

# DIMENSIONS