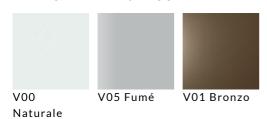

# STRUCTURE FINISHINGS

### **METALS**

522 Satinato

524 Verniciato Canna di fucile