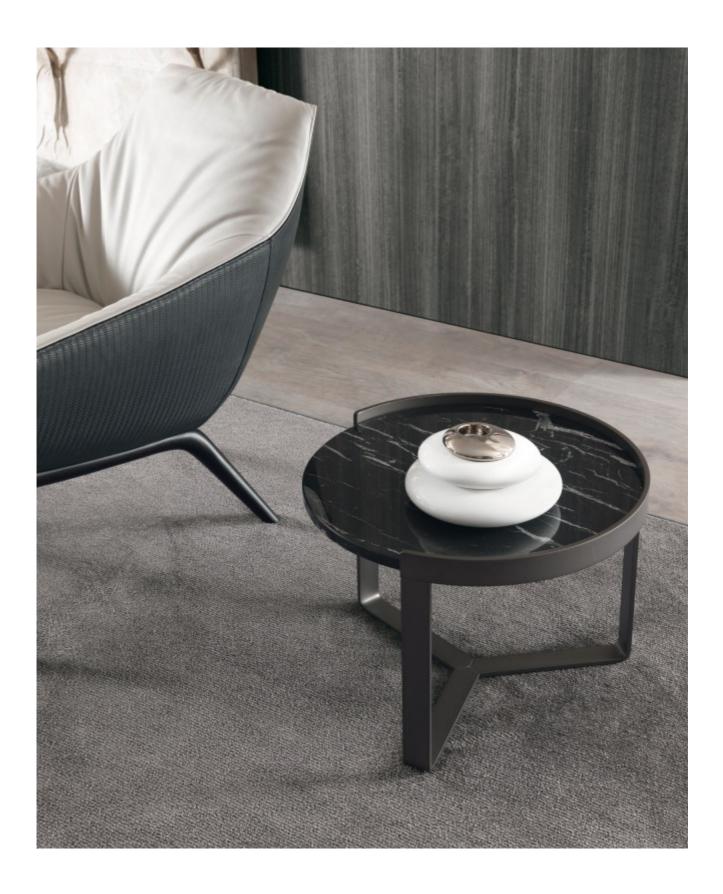

# RING MAURO LIPPARINI

A stunning array of different thicknesses and geometric lines sets out the profile of the **Ring** side tables, whose structure is sleek and unusual. The dynamic design of the legs is matched by that of the entire structure, which accommodates the slender table top with sophisticated elegance.

#### TECHNICAL DESCRIPTION

Small and bedside tables available in three dimensions.

Structure in metal satined or gun metal.

- Top in:
- varnished glass th.10mm (3/8" in)
- frosted varnished glass th.10mm (3/8" in)
- transparent glass th.10mm (3/8" in)
- frosted glass th.10mm (3/8" in)
- marble th.20 mm (6/8" in)