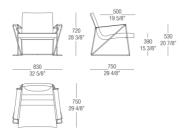

style is based on the essential shapes and the clear and decisive lines that are characteristic of natural minimalism. His creations are imbued with a joyful spirit and with an elating sense of aesthetic pleasure and creativity. Thanks to his free use of color, organic weave patterns and original visual ideas, Lipparini amplifies the palette of minimalism, conveying the spontaneity and power of this aesthetic style and projecting it towards a new era of great maturity and wellbeing.



# COVER FINISHINGS

#### FABRICS







#### SMOOTH LEATHERS







H35 Grigio Chiaro



Notte

#### NUBUCK



SMOOTH ECO-LEATHERS



#### EMBOSSED ECO-LEATHERS



# STRUCTURE FINISHINGS

METALS



501 Cromo naturale

# ARMREST FINISHINGS

#### THICK LEATHER



K06 Nero

## DIMENSIONS

#### Fixed armchair