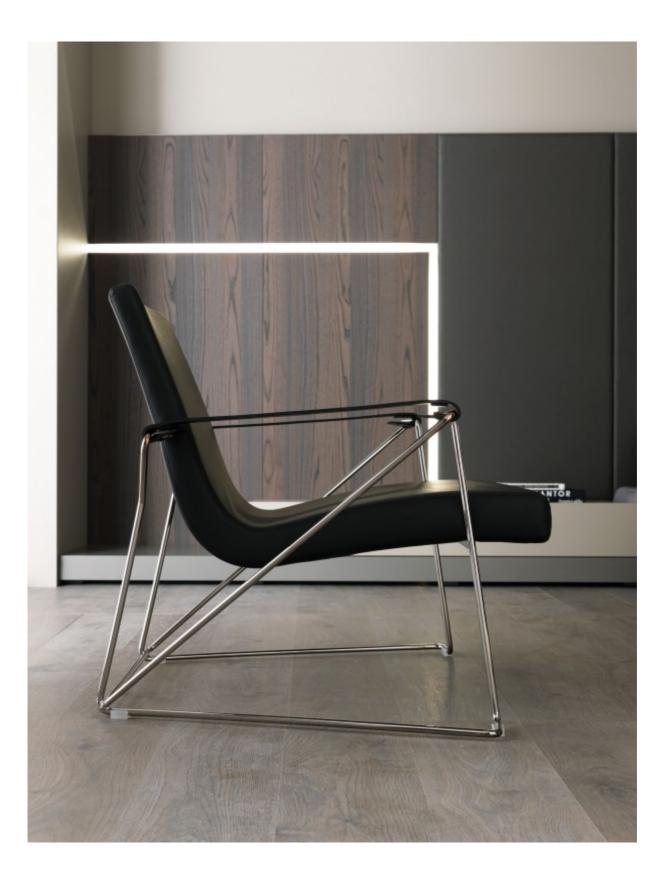

### SUPERHELLA MAURO LIPPARINI

A chrome-plated metal structure is a nod to **Superhella's** stunning combination of the past and the future, a characteristic that makes it a perennial classic. There is a bold fluidity to the seat pad, which sits atop the sleek, metal base and is framed by slender armrests in black leather. In short, Superhella is a cosy refuge for you to recharge your batteries.

#### **TECHNICAL DESCRIPTION**

Armchair with structure cold foamed polyurethane frame, structure in chromed metal, armrests in black thick leather. Seat covered in fabric, ecoleather or leather.