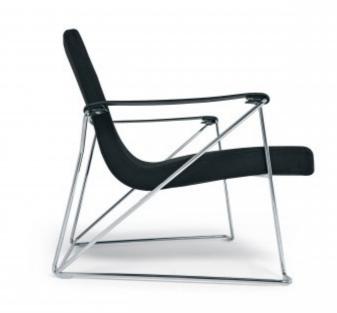

### SUPERHELLA MAURO LIPPARINI

A chrome-plated metal structure is a nod to **Superhella's** stunning combination of the past and the future, a characteristic that makes it a perennial classic. There is a bold fluidity to the seat pad, which sits atop the sleek, metal base and is framed by slender armrests in black leather. In short, Superhella is a cosy refuge for you to recharge your batteries.

#### **TECHNICAL DESCRIPTION**

Armchair with structure cold foamed polyurethane frame, structure in chromed metal, armrests in black thick leather. Seat covered in fabric, ecoleather or leather.