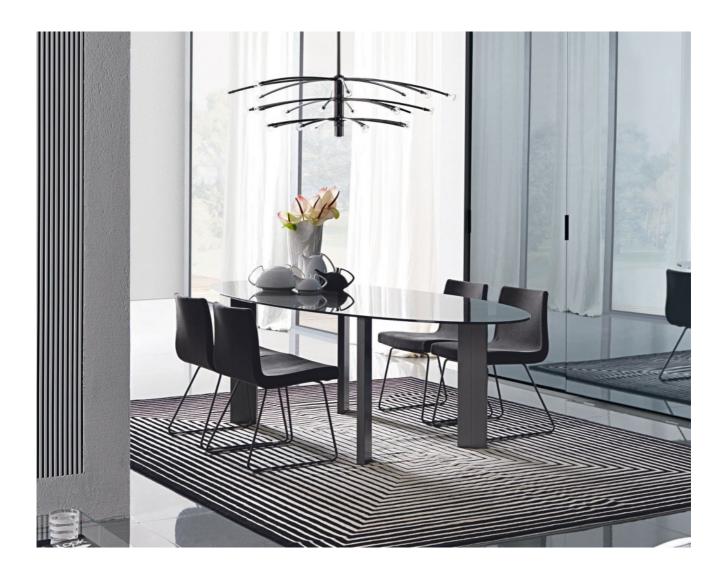

# TAUL MAURO LIPPARINI

Ethereal and delicate, **Taul** seems almost to hover in space: the delicate top in transparent glass is kept simple to showcase the quality of the material itself. The legs are more apparent, surging upwards like skyscrapers to support the stunning table top – available in rectangular, oval, round or square versions – which provides unexpected and engaging asymmetry.

#### TECHNICAL DESCRIPTION

Table of various shapes and sizes.

**Legs** in aluminium with fixing plates in stainless steel. Finishes: satined aluminium, gun metal, metal matt lacquered.

**Top** in tempered crystal th.12mm. edge 3mm. in the finish transparent glass.