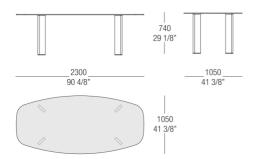

ssential shapes and the clear and decisive lines that are characteristic of natural minimalism. His creations are imbued with a joyful spirit and with an elating sense of aesthetic pleasure and creativity. Thanks to his free use of color, organic weave patterns and original visual ideas, Lipparini amplifies the palette of minimalism, conveying the spontaneity and power of this aesthetic style and projecting it towards a new era of great maturity and wellbeing.



# TOP FINISHINGS

#### TRANSPARENT GLASS



Naturale

## LEGS FINISHINGS

#### MATT LACQUERED COLOURS



19.12.2019 MisuraEmme | Taul

### METALS



522 Satinato 524 Verniciato Canna di fucile

# DIMENSIONS

#### Glass top



#### Glass top



#### Glass top



#### Glass top



#### Glass top



#### Glass top



#### Glass top



#### Glass top



#### Glass top



#### Glass top



#### Glass top



#### Glass top



#### Glass top



#### Glass top