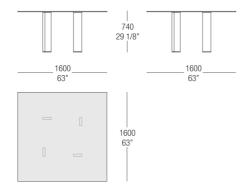

lism. His creations are imbued with a joyful spirit and with an elating sense of aesthetic pleasure and creativity. Thanks to his free use of color, organic weave patterns and original visual ideas, Lipparini amplifies the palette of minimalism, conveying the spontaneity and power of this aesthetic style and projecting it towards a new era of great maturity and wellbeing.



# TOP FINISHINGS

#### TRANSPARENT GLASS



Naturale

## LEGS FINISHINGS

#### MATT LACQUERED COLOURS



19.12.2019 MisuraEmme | Taul

### METALS



522 Satinato 524 Verniciato Canna di fucile

# DIMENSIONS

#### Glass top



#### Glass top



#### Glass top



#### Glass top



#### Glass top



#### Glass top



#### Glass top



#### Glass top



#### Glass top



#### Glass top



#### Glass top



#### Glass top



#### Glass top



#### Glass top