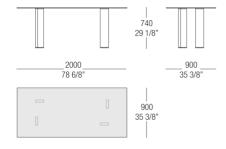

to editorial services to production. Lipparini's style is based on the essential shapes and the clear and decisive lines that are characteristic of natural minimalism. His creations are imbued with a joyful spirit and with an elating sense of aesthetic pleasure and creativity. Thanks to his free use of color, organic weave patterns and original visual ideas, Lipparini amplifies the palette of minimalism, conveying the spontaneity and power of this aesthetic style and projecting it towards a new era of great maturity and wellbeing.



# TOP FINISHINGS

#### TRANSPARENT GLASS



Naturale

## LEGS FINISHINGS

#### MATT LACQUERED COLOURS



19.12.2019 MisuraEmme | Taul

### METALS



522 Satinato 524 Verniciato Canna di fucile

# DIMENSIONS

#### Glass top



#### Glass top



#### Glass top



#### Glass top



#### Glass top



#### Glass top



#### Glass top



#### Glass top



#### Glass top



#### Glass top



#### Glass top



#### Glass top



#### Glass top



#### Glass top