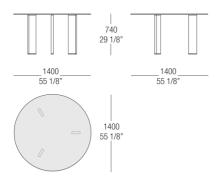

s are imbued with a joyful spirit and with an elating sense of aesthetic pleasure and creativity. Thanks to his free use of color, organic weave patterns and original visual ideas, Lipparini amplifies the palette of minimalism, conveying the spontaneity and power of this aesthetic style and projecting it towards a new era of great maturity and wellbeing.



# TOP FINISHINGS

#### TRANSPARENT GLASS



Naturale

## LEGS FINISHINGS

#### MATT LACQUERED COLOURS



19.12.2019 MisuraEmme | Taul

### METALS



522 Satinato 524 Verniciato Canna di fucile

# DIMENSIONS

#### Glass top



#### Glass top



#### Glass top



#### Glass top



#### Glass top



#### Glass top



#### Glass top



#### Glass top



#### Glass top



#### Glass top



#### Glass top



#### Glass top



#### Glass top



#### Glass top