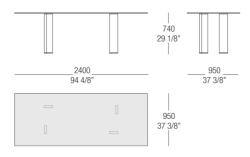

Lipparini's style is based on the essential shapes and the clear and decisive lines that are characteristic of natural minimalism. His creations are imbued with a joyful spirit and with an elating sense of aesthetic pleasure and creativity. Thanks to his free use of color, organic weave patterns and original visual ideas, Lipparini amplifies the palette of minimalism, conveying the spontaneity and power of this aesthetic style and projecting it towards a new era of great maturity and wellbeing.



# TOP FINISHINGS

#### TRANSPARENT GLASS



Naturale

## LEGS FINISHINGS

#### MATT LACQUERED COLOURS



19.12.2019 MisuraEmme | Taul

### METALS



522 Satinato 524 Verniciato Canna di fucile

# DIMENSIONS

#### Glass top



#### Glass top



#### Glass top



#### Glass top



#### Glass top



#### Glass top



#### Glass top



#### Glass top



#### Glass top



#### Glass top



#### Glass top



#### Glass top



#### Glass top



#### Glass top