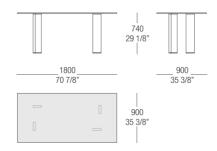

nge from graphics to editorial services to production. Lipparini's style is based on the essential shapes and the clear and decisive lines that are characteristic of natural minimalism. His creations are imbued with a joyful spirit and with an elating sense of aesthetic pleasure and creativity. Thanks to his free use of color, organic weave patterns and original visual ideas, Lipparini amplifies the palette of minimalism, conveying the spontaneity and power of this aesthetic style and projecting it towards a new era of great maturity and wellbeing.



# TOP FINISHINGS

#### TRANSPARENT GLASS



Naturale

## LEGS FINISHINGS

#### MATT LACQUERED COLOURS



19.12.2019 MisuraEmme | Taul

### METALS



522 Satinato 524 Verniciato Canna di fucile

# DIMENSIONS

#### Glass top



#### Glass top



#### Glass top



#### Glass top



#### Glass top



#### Glass top



#### Glass top



#### Glass top



#### Glass top



#### Glass top



#### Glass top



#### Glass top



#### Glass top



#### Glass top