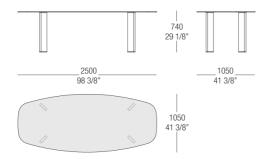

d the clear and decisive lines that are characteristic of natural minimalism. His creations are imbued with a joyful spirit and with an elating sense of aesthetic pleasure and creativity. Thanks to his free use of color, organic weave patterns and original visual ideas, Lipparini amplifies the palette of minimalism, conveying the spontaneity and power of this aesthetic style and projecting it towards a new era of great maturity and wellbeing.



# TOP FINISHINGS

#### TRANSPARENT GLASS



Naturale

## LEGS FINISHINGS

#### MATT LACQUERED COLOURS



19.12.2019 MisuraEmme | Taul

### METALS



522 Satinato 524 Verniciato Canna di fucile

# DIMENSIONS

#### Glass top



#### Glass top



#### Glass top



#### Glass top



#### Glass top



#### Glass top



#### Glass top



#### Glass top



#### Glass top



#### Glass top



#### Glass top



#### Glass top



#### Glass top



#### Glass top