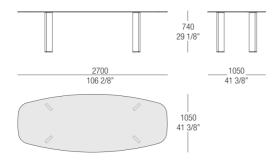

cisive lines that are characteristic of natural minimalism. His creations are imbued with a joyful spirit and with an elating sense of aesthetic pleasure and creativity. Thanks to his free use of color, organic weave patterns and original visual ideas, Lipparini amplifies the palette of minimalism, conveying the spontaneity and power of this aesthetic style and projecting it towards a new era of great maturity and wellbeing.



# TOP FINISHINGS

#### TRANSPARENT GLASS



Naturale

## LEGS FINISHINGS

#### MATT LACQUERED COLOURS



19.12.2019 MisuraEmme | Taul

### METALS



522 Satinato 524 Verniciato Canna di fucile

# DIMENSIONS

#### Glass top



#### Glass top



#### Glass top



#### Glass top



#### Glass top



#### Glass top



#### Glass top



#### Glass top



#### Glass top



#### Glass top



#### Glass top



#### Glass top



#### Glass top



#### Glass top