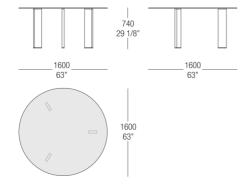

a joyful spirit and with an elating sense of aesthetic pleasure and creativity. Thanks to his free use of color, organic weave patterns and original visual ideas, Lipparini amplifies the palette of minimalism, conveying the spontaneity and power of this aesthetic style and projecting it towards a new era of great maturity and wellbeing.



# TOP FINISHINGS

#### TRANSPARENT GLASS



Naturale

## LEGS FINISHINGS

#### MATT LACQUERED COLOURS



19.12.2019 MisuraEmme | Taul

### METALS



522 Satinato 524 Verniciato Canna di fucile

# DIMENSIONS

#### Glass top



#### Glass top



#### Glass top



#### Glass top



#### Glass top



#### Glass top



#### Glass top



#### Glass top



#### Glass top



#### Glass top



#### Glass top



#### Glass top



#### Glass top



#### Glass top