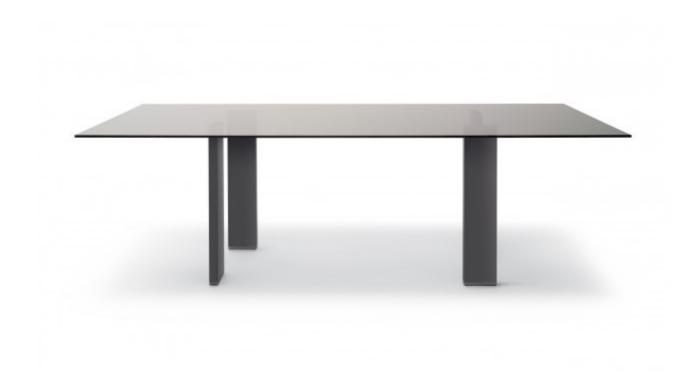

#### TECHNICAL DESCRIPTION

Table of various shapes and sizes.

**Legs** in aluminium with fixing plates in stainless steel. Finishes: satined aluminium, gun metal, metal matt lacquered.

**Top** in tempered crystal th.12mm. edge 3mm. in the finish transparent glass.

Top in custom sizes can be made on request.