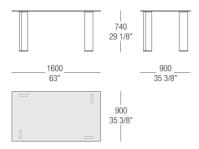

ge systems that range from graphics to editorial services to production. Lipparini's style is based on the essential shapes and the clear and decisive lines that are characteristic of natural minimalism. His creations are imbued with a joyful spirit and with an elating sense of aesthetic pleasure and creativity. Thanks to his free use of color, organic weave patterns and original visual ideas, Lipparini amplifies the palette of minimalism, conveying the spontaneity and power of this aesthetic style and projecting it towards a new era of great maturity and wellbeing.



# TOP FINISHINGS

#### TRANSPARENT GLASS



Naturale

## LEGS FINISHINGS

#### MATT LACQUERED COLOURS



19.12.2019 MisuraEmme | Taul

### METALS



522 Satinato 524 Verniciato Canna di fucile

# DIMENSIONS

#### Glass top



#### Glass top



#### Glass top



#### Glass top



#### Glass top



#### Glass top



#### Glass top



#### Glass top



#### Glass top



#### Glass top



#### Glass top



#### Glass top



#### Glass top



#### Glass top