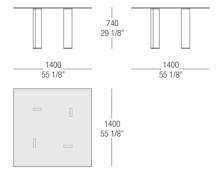

of natural minimalism. His creations are imbued with a joyful spirit and with an elating sense of aesthetic pleasure and creativity. Thanks to his free use of color, organic weave patterns and original visual ideas, Lipparini amplifies the palette of minimalism, conveying the spontaneity and power of this aesthetic style and projecting it towards a new era of great maturity and wellbeing.



# TOP FINISHINGS

#### TRANSPARENT GLASS



Naturale

## LEGS FINISHINGS

#### MATT LACQUERED COLOURS



19.12.2019 MisuraEmme | Taul

### METALS



522 Satinato 524 Verniciato Canna di fucile

# DIMENSIONS

#### Glass top



#### Glass top



#### Glass top



#### Glass top



#### Glass top



#### Glass top



#### Glass top



#### Glass top



#### Glass top



#### Glass top



#### Glass top



#### Glass top



#### Glass top



#### Glass top