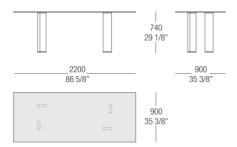

ces to production. Lipparini's style is based on the essential shapes and the clear and decisive lines that are characteristic of natural minimalism. His creations are imbued with a joyful spirit and with an elating sense of aesthetic pleasure and creativity. Thanks to his free use of color, organic weave patterns and original visual ideas, Lipparini amplifies the palette of minimalism, conveying the spontaneity and power of this aesthetic style and projecting it towards a new era of great maturity and wellbeing.



# TOP FINISHINGS

#### TRANSPARENT GLASS



Naturale

## LEGS FINISHINGS

#### MATT LACQUERED COLOURS



19.12.2019 MisuraEmme | Taul

### METALS



522 Satinato 524 Verniciato Canna di fucile

# DIMENSIONS

#### Glass top



#### Glass top



#### Glass top



#### Glass top



#### Glass top



#### Glass top



#### Glass top



#### Glass top



#### Glass top



#### Glass top



#### Glass top



#### Glass top



#### Glass top



#### Glass top