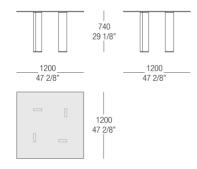

are characteristic of natural minimalism. His creations are imbued with a joyful spirit and with an elating sense of aesthetic pleasure and creativity. Thanks to his free use of color, organic weave patterns and original visual ideas, Lipparini amplifies the palette of minimalism, conveying the spontaneity and power of this aesthetic style and projecting it towards a new era of great maturity and wellbeing.



# TOP FINISHINGS

#### TRANSPARENT GLASS



Naturale

## LEGS FINISHINGS

#### MATT LACQUERED COLOURS



19.12.2019 MisuraEmme | Taul

### METALS



522 Satinato 524 Verniciato Canna di fucile

# DIMENSIONS

#### Glass top



#### Glass top



#### Glass top



#### Glass top



#### Glass top



#### Glass top



#### Glass top



#### Glass top



#### Glass top



#### Glass top



#### Glass top



#### Glass top



#### Glass top



#### Glass top