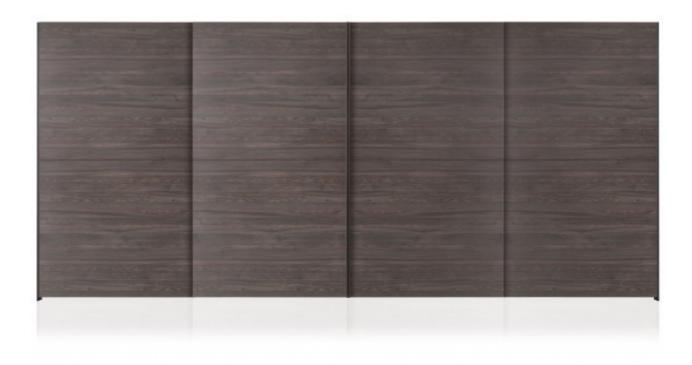

# DOOR FINISHINGS

#### MELAMINE

853 Tabacco

Nero

Champagne

841 Metallic 842 Metallic 840 Metallic

Dark Bronze Graphite