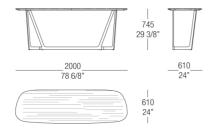

o editorial services to production. Lipparini's style is based on the essential shapes and the clear and decisive lines that are characteristic of natural minimalism. His creations are imbued with a joyful spirit and with an elating sense of aesthetic pleasure and creativity. Thanks to his free use of color, organic weave patterns and original visual ideas, Lipparini amplifies the palette of minimalism, conveying the spontaneity and power of this aesthetic style and projecting it towards a new era of great maturity and wellbeing.



## TOP FINISHINGS

### MATT LACQUERED COLOURS



### HIGH GLOSS LACQUERED COLORS



### MATT VENEERS

Blu



# BASE FINISHINGS

### **METALS**



fucile

522 Satinato 524 Verniciato Canna di

# DIMENSIONS

### Matt lacquer / glossy lacquer top



### Wood top



### Metal base - Matt lacquer / Glossy lacquer top



#### Metal base - Wooden top



### Matt lacquer / glossy lacquer top



### Wood top