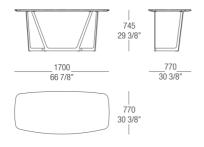

e characteristic of natural minimalism. His creations are imbued with a joyful spirit and with an elating sense of aesthetic pleasure and creativity. Thanks to his free use of color, organic weave patterns and original visual ideas, Lipparini amplifies the palette of minimalism, conveying the spontaneity and power of this aesthetic style and projecting it towards a new era of great maturity and wellbeing.



## TOP FINISHINGS

### MATT LACQUERED COLOURS



### HIGH GLOSS LACQUERED COLORS



### MATT VENEERS

Blu



# BASE FINISHINGS

### **METALS**



fucile

522 Satinato 524 Verniciato Canna di

# DIMENSIONS

### Matt lacquer / glossy lacquer top



### Wood top



### Metal base - Matt lacquer / Glossy lacquer top



#### Metal base - Wooden top



### Matt lacquer / glossy lacquer top



### Wood top