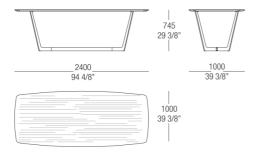

and the clear and decisive lines that are characteristic of natural minimalism. His creations are imbued with a joyful spirit and with an elating sense of aesthetic pleasure and creativity. Thanks to his free use of color, organic weave patterns and original visual ideas, Lipparini amplifies the palette of minimalism, conveying the spontaneity and power of this aesthetic style and projecting it towards a new era of great maturity and wellbeing.



## TOP FINISHINGS

### MATT LACQUERED COLOURS



### HIGH GLOSS LACQUERED COLORS



### MATT VENEERS

Blu



# BASE FINISHINGS

### **METALS**



fucile

522 Satinato 524 Verniciato Canna di

# DIMENSIONS

### Matt lacquer / glossy lacquer top



### Wood top



### Metal base - Matt lacquer / Glossy lacquer top



#### Metal base - Wooden top



### Matt lacquer / glossy lacquer top



### Wood top