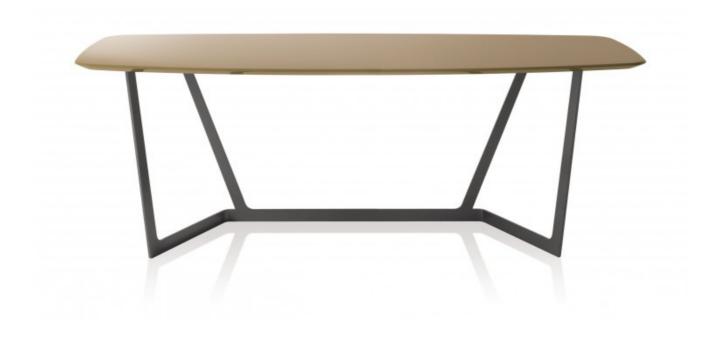

# VIRGO CONSOLE

MAURO LIPPARINI

There is an aristocratic charm surrounding **Virgo collection** with its clean and comfortable lines that do not forget practicality. At the heart of the piece is the central fork: an upside-down arc that defines the unique structure. Starting out from the base, the sinuous legs branch off towards the top, where they provide support for the table top.

#### Console

Base in metal satined or gun metal.

Semi-oval shaped table top th.30mm. (1 1/8") matt lacquered, glossy lacquered or wood.