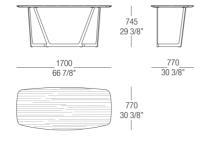

of natural minimalism. His creations are imbued with a joyful spirit and with an elating sense of aesthetic pleasure and creativity. Thanks to his free use of color, organic weave patterns and original visual ideas, Lipparini amplifies the palette of minimalism, conveying the spontaneity and power of this aesthetic style and projecting it towards a new era of great maturity and wellbeing.



## TOP FINISHINGS

### MATT LACQUERED COLOURS



### HIGH GLOSS LACQUERED COLORS



### MATT VENEERS

Blu



# BASE FINISHINGS

### **METALS**



fucile

522 Satinato 524 Verniciato Canna di

# DIMENSIONS

### Matt lacquer / glossy lacquer top



### Wood top



### Metal base - Matt lacquer / Glossy lacquer top



#### Metal base - Wooden top



### Matt lacquer / glossy lacquer top



### Wood top