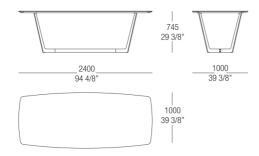

is based on the essential shapes and the clear and decisive lines that are characteristic of natural minimalism. His creations are imbued with a joyful spirit and with an elating sense of aesthetic pleasure and creativity. Thanks to his free use of color, organic weave patterns and original visual ideas, Lipparini amplifies the palette of minimalism, conveying the spontaneity and power of this aesthetic style and projecting it towards a new era of great maturity and wellbeing.



## TOP FINISHINGS

### MATT LACQUERED COLOURS



### HIGH GLOSS LACQUERED COLORS



### MATT VENEERS

Blu



# BASE FINISHINGS

### **METALS**



fucile

522 Satinato 524 Verniciato Canna di

# DIMENSIONS

### Matt lacquer / glossy lacquer top



### Wood top



### Metal base - Matt lacquer / Glossy lacquer top



#### Metal base - Wooden top



### Matt lacquer / glossy lacquer top



### Wood top