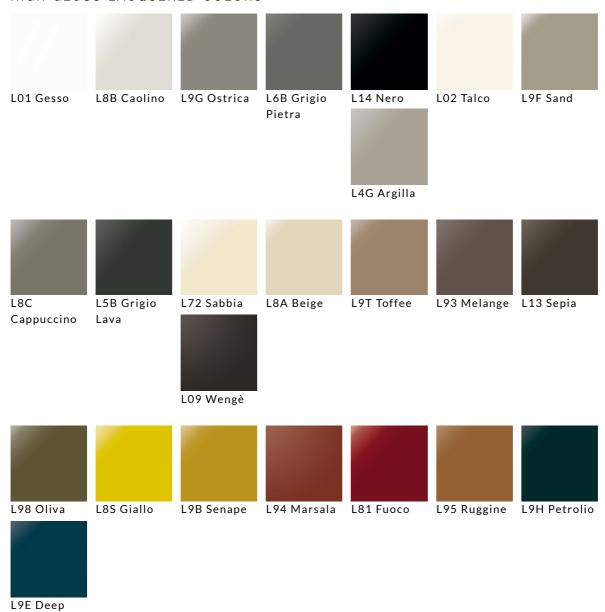

## TOP FINISHINGS

### MATT LACQUERED COLOURS

#### Console

Base in metal satined or gun metal.

Semi-oval shaped table top th.30mm. (1 1/8") matt lacquered, glossy lacquered or wood.