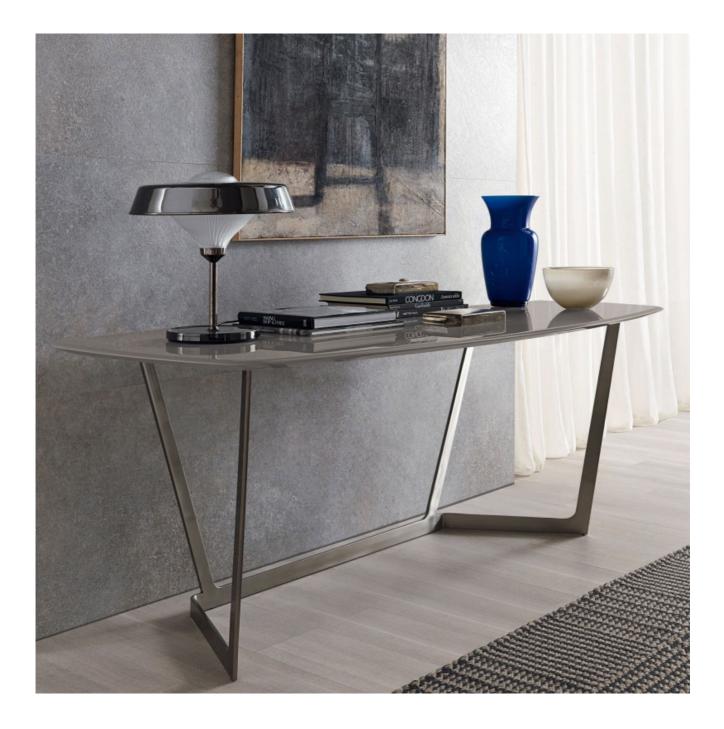

# VIRGO CONSOLE

MAURO LIPPARINI

There is an aristocratic charm surrounding **Virgo collection** with its clean and comfortable lines that do not forget practicality. At the heart of the piece is the central fork: an upside-down arc that defines the unique structure. Starting out from the base, the sinuous legs branch off towards the top, where they provide support for the table top.

The collection is composed by console, writing desk and table.

TYPE / CONSOLE

#### Console

Base in metal satined or gun metal.

Semi-oval shaped table top th.30mm. (1 1/8") matt lacquered, glossy lacquered or wood.