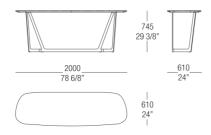

# DIMENSIONS

### Matt lacquer / glossy lacquer top

### Metal base - Matt lacquer / Glossy lacquer top