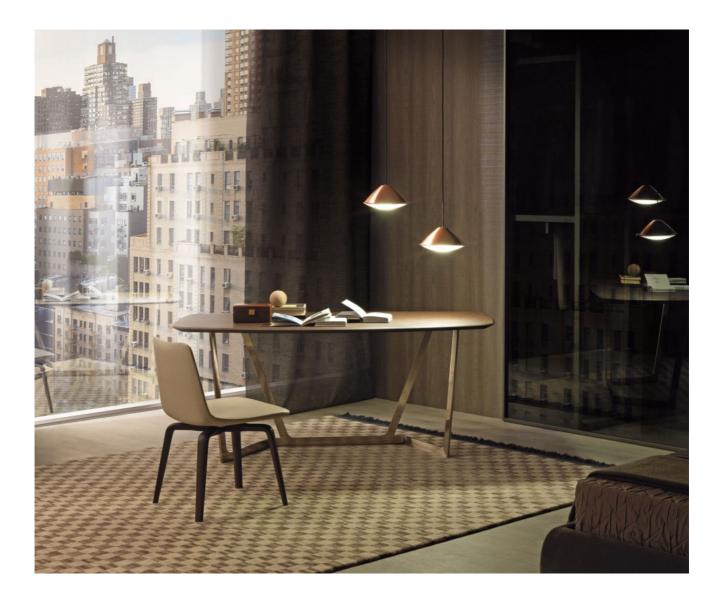

### VIRGO WRITING DESK MAURO LIPPARINI

There is an aristocratic charm surrounding **Virgo collection** with its clean and comfortable lines that do not forget practicality. At the heart of the piece is the central fork: an upside-down arc that defines the unique structure. Starting out from the base, the sinuous legs branch off towards the top, where they provide support for the table top.

The collection is composed by writing desk, console and table.

#### Writing-desk

**Base** in metal satined or gun metal. Semi-oval shaped table **top** th.30mm. (1 1/8") matt lacquered, glossy lacquered or wood.