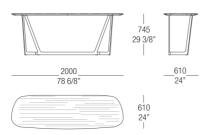

ction. Lipparini's style is based on the essential shapes and the clear and decisive lines that are characteristic of natural minimalism. His creations are imbued with a joyful spirit and with an elating sense of aesthetic pleasure and creativity. Thanks to his free use of color, organic weave patterns and original visual ideas, Lipparini amplifies the palette of minimalism, conveying the spontaneity and power of this aesthetic style and projecting it towards a new era of great maturity and wellbeing.



# TOP FINISHINGS

### MATT LACQUERED COLOURS



### HIGH GLOSS LACQUERED COLORS



### MATT VENEERS



# BASE FINISHINGS

### METALS



Verniciato Canna di fucile

# DIMENSIONS

### Matt lacquer / glossy lacquer top



### Wood top



### Matt lacquer / glossy lacquer top



### Wood top



### Metal base - Matt lacquer / Glossy lacquer top



### Metal base - Wooden top