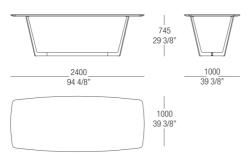

# DIMENSIONS

### Metal base - Matt lacquer / Glossy lacquer top

### Metal base - Wooden top