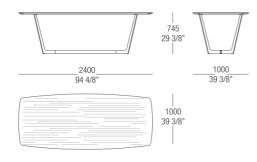

lines that are characteristic of natural minimalism. His creations are imbued with a joyful spirit and with an elating sense of aesthetic pleasure and creativity. Thanks to his free use of color, organic weave patterns and original visual ideas, Lipparini amplifies the palette of minimalism, conveying the spontaneity and power of this aesthetic style and projecting it towards a new era of great maturity and wellbeing.



# TOP FINISHINGS

### MATT LACQUERED COLOURS



### HIGH GLOSS LACQUERED COLORS



### MATT VENEERS



# BASE FINISHINGS

### METALS



Verniciato Canna di fucile

# DIMENSIONS

### Matt lacquer / glossy lacquer top



### Wood top



### Matt lacquer / glossy lacquer top



### Wood top



### Metal base - Matt lacquer / Glossy lacquer top



### Metal base - Wooden top