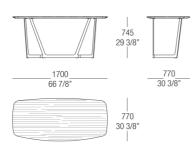

s that range from graphics to editorial services to production. Lipparini's style is based on the essential shapes and the clear and decisive lines that are characteristic of natural minimalism. His creations are imbued with a joyful spirit and with an elating sense of aesthetic pleasure and creativity. Thanks to his free use of color, organic weave patterns and original visual ideas, Lipparini amplifies the palette of minimalism, conveying the spontaneity and power of this aesthetic style and projecting it towards a new era of great maturity and wellbeing.



# TOP FINISHINGS

### MATT LACQUERED COLOURS



### HIGH GLOSS LACQUERED COLORS



### MATT VENEERS



# BASE FINISHINGS

### METALS



Verniciato Canna di fucile

# DIMENSIONS

### Matt lacquer / glossy lacquer top



### Wood top



### Matt lacquer / glossy lacquer top



### Wood top



### Metal base - Matt lacquer / Glossy lacquer top



### Metal base - Wooden top