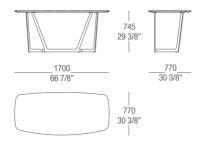

# DIMENSIONS

### Metal base - Matt lacquer / Glossy lacquer top

### Metal base - Wooden top