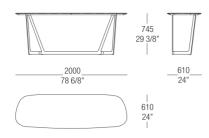

ervices to production. Lipparini's style is based on the essential shapes and the clear and decisive lines that are characteristic of natural minimalism. His creations are imbued with a joyful spirit and with an elating sense of aesthetic pleasure and creativity. Thanks to his free use of color, organic weave patterns and original visual ideas, Lipparini amplifies the palette of minimalism, conveying the spontaneity and power of this aesthetic style and projecting it towards a new era of great maturity and wellbeing.



# TOP FINISHINGS

### MATT LACQUERED COLOURS



### HIGH GLOSS LACQUERED COLORS



### MATT VENEERS



# BASE FINISHINGS

### METALS



Verniciato Canna di fucile

# DIMENSIONS

### Matt lacquer / glossy lacquer top



### Wood top



### Matt lacquer / glossy lacquer top



### Wood top



### Metal base - Matt lacquer / Glossy lacquer top



### Metal base - Wooden top