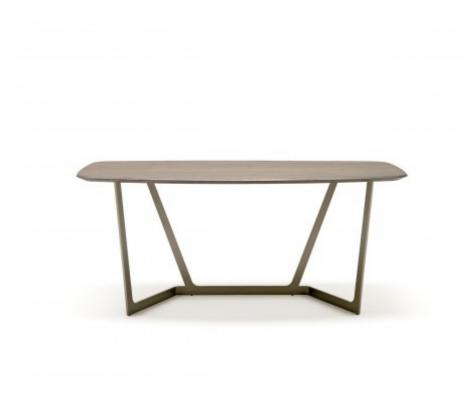

### VIRGO WRITING DESK MAURO LIPPARINI

There is an aristocratic charm surrounding **Virgo collection** with its clean and comfortable lines that do not forget practicality. At the heart of the piece is the central fork: an upside-down arc that defines the unique structure. Starting out from the base, the sinuous legs branch off towards the top, where they provide support for the table top.

#### Writing-desk

**Base** in metal satined or gun metal. Semi-oval shaped table **top** th.30mm. (1 1/8") matt lacquered, glossy lacquered or wood.