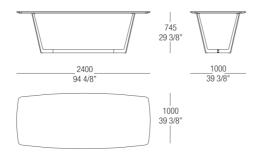

raphics to editorial services to production. Lipparini's style is based on the essential shapes and the clear and decisive lines that are characteristic of natural minimalism. His creations are imbued with a joyful spirit and with an elating sense of aesthetic pleasure and creativity. Thanks to his free use of color, organic weave patterns and original visual ideas, Lipparini amplifies the palette of minimalism, conveying the spontaneity and power of this aesthetic style and projecting it towards a new era of great maturity and wellbeing.



# TOP FINISHINGS

### MATT LACQUERED COLOURS



### HIGH GLOSS LACQUERED COLORS



### MATT VENEERS



# BASE FINISHINGS

### **METALS**



fucile

522 Satinato 524 Verniciato Canna di

# DIMENSIONS

### Metal base - Matt lacquer / Glossy lacquer top



### Metal base - Wooden top



### Matt lacquer / glossy lacquer top



#### Wood top



### Matt lacquer / glossy lacquer top



### Wood top