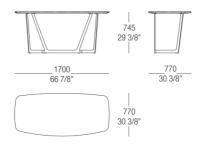

hat are characteristic of natural minimalism. His creations are imbued with a joyful spirit and with an elating sense of aesthetic pleasure and creativity. Thanks to his free use of color, organic weave patterns and original visual ideas, Lipparini amplifies the palette of minimalism, conveying the spontaneity and power of this aesthetic style and projecting it towards a new era of great maturity and wellbeing.



# TOP FINISHINGS

### MATT LACQUERED COLOURS



### HIGH GLOSS LACQUERED COLORS



### MATT VENEERS



# BASE FINISHINGS

### **METALS**



fucile

522 Satinato 524 Verniciato Canna di

# DIMENSIONS

### Metal base - Matt lacquer / Glossy lacquer top



### Metal base - Wooden top



### Matt lacquer / glossy lacquer top



#### Wood top



### Matt lacquer / glossy lacquer top



### Wood top