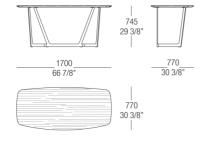

ristic of natural minimalism. His creations are imbued with a joyful spirit and with an elating sense of aesthetic pleasure and creativity. Thanks to his free use of color, organic weave patterns and original visual ideas, Lipparini amplifies the palette of minimalism, conveying the spontaneity and power of this aesthetic style and projecting it towards a new era of great maturity and wellbeing.



# TOP FINISHINGS

### MATT LACQUERED COLOURS



### HIGH GLOSS LACQUERED COLORS



### MATT VENEERS



# BASE FINISHINGS

### **METALS**



fucile

522 Satinato 524 Verniciato Canna di

# DIMENSIONS

### Metal base - Matt lacquer / Glossy lacquer top



### Metal base - Wooden top



### Matt lacquer / glossy lacquer top



#### Wood top



### Matt lacquer / glossy lacquer top



### Wood top