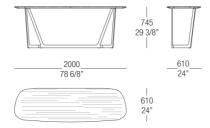

shapes and the clear and decisive lines that are characteristic of natural minimalism. His creations are imbued with a joyful spirit and with an elating sense of aesthetic pleasure and creativity. Thanks to his free use of color, organic weave patterns and original visual ideas, Lipparini amplifies the palette of minimalism, conveying the spontaneity and power of this aesthetic style and projecting it towards a new era of great maturity and wellbeing.



# TOP FINISHINGS

### MATT LACQUERED COLOURS



### HIGH GLOSS LACQUERED COLORS



### MATT VENEERS



# BASE FINISHINGS

### **METALS**



fucile

522 Satinato 524 Verniciato Canna di

# DIMENSIONS

### Metal base - Matt lacquer / Glossy lacquer top



### Metal base - Wooden top



### Matt lacquer / glossy lacquer top



#### Wood top



### Matt lacquer / glossy lacquer top



### Wood top