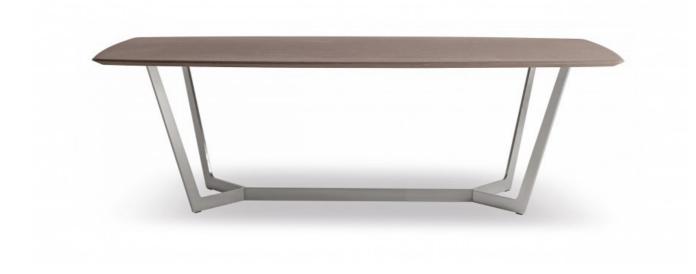

#### Fixed table

Base in metal satined or gun metal.

Semi-oval shaped table **top** th.30mm (1 1/8") matt lacquered, glossy lacquered or wood.

On request tops available in custom sizes min. L 1700 mm. (66 7/8").