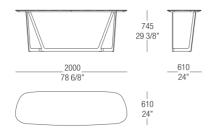

on the essential shapes and the clear and decisive lines that are characteristic of natural minimalism. His creations are imbued with a joyful spirit and with an elating sense of aesthetic pleasure and creativity. Thanks to his free use of color, organic weave patterns and original visual ideas, Lipparini amplifies the palette of minimalism, conveying the spontaneity and power of this aesthetic style and projecting it towards a new era of great maturity and wellbeing.



# TOP FINISHINGS

### MATT LACQUERED COLOURS



### HIGH GLOSS LACQUERED COLORS



### MATT VENEERS



# BASE FINISHINGS

### **METALS**



fucile

522 Satinato 524 Verniciato Canna di

# DIMENSIONS

### Metal base - Matt lacquer / Glossy lacquer top



### Metal base - Wooden top



### Matt lacquer / glossy lacquer top



#### Wood top



### Matt lacquer / glossy lacquer top



### Wood top