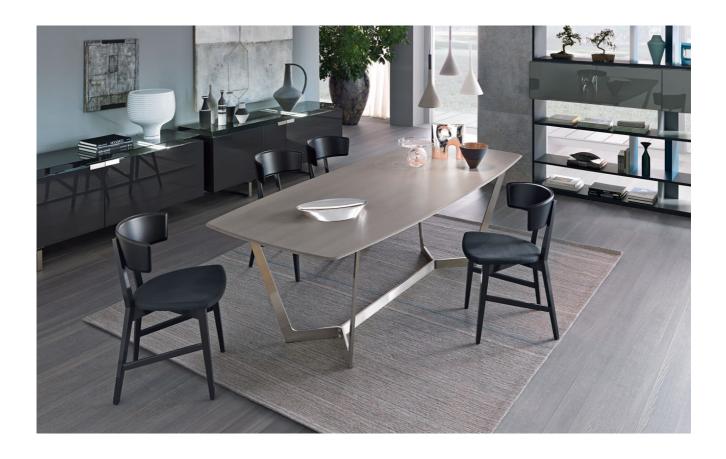

# VIRGO MAURO LIPPARINI

There is an aristocratic charm surrounding **Virgo collection** with its clean and comfortable lines that do not forget practicality. At the heart of the piece is the central fork: an upside-down arc that defines the unique structure. Starting out from the base, the sinuous legs branch off towards the top, where they provide support for the table top.

The collection is composed by table, console and writing desk.

TYPE / TABLES

#### Fixed table

Base in metal satined or gun metal.

Semi-oval shaped table **top** th.30mm (1 1/8") matt lacquered, glossy lacquered or wood.

On request tops available in custom sizes min. L 1700 mm. (66 7/8").