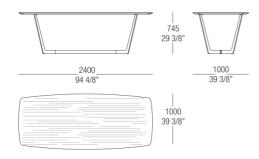

o production. Lipparini's style is based on the essential shapes and the clear and decisive lines that are characteristic of natural minimalism. His creations are imbued with a joyful spirit and with an elating sense of aesthetic pleasure and creativity. Thanks to his free use of color, organic weave patterns and original visual ideas, Lipparini amplifies the palette of minimalism, conveying the spontaneity and power of this aesthetic style and projecting it towards a new era of great maturity and wellbeing.



# TOP FINISHINGS

### MATT LACQUERED COLOURS



### HIGH GLOSS LACQUERED COLORS



### MATT VENEERS



# BASE FINISHINGS

### **METALS**



fucile

522 Satinato 524 Verniciato Canna di

# DIMENSIONS

### Metal base - Matt lacquer / Glossy lacquer top



### Metal base - Wooden top



### Matt lacquer / glossy lacquer top



#### Wood top



### Matt lacquer / glossy lacquer top



### Wood top