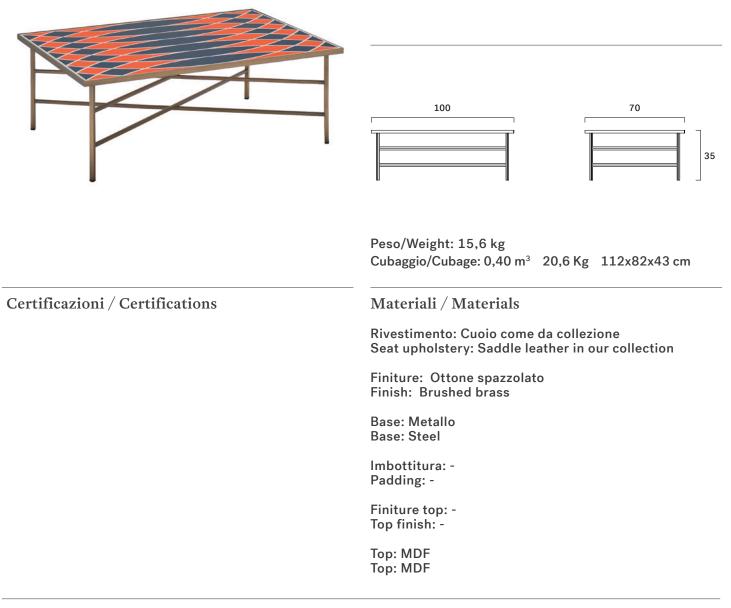

## Motif 100

FG 509.01 design Analogia Project

Famiglia di tavolini con struttura in acciaio verniciato, ripiano rivestito in cuoio intarsiato.

Collection of tables with a lacquered steel frame and inlaid saddle leather coated top.

## **Motif Collection**

Frag Srl reserves the right to make technological and aesthetic improvements to its models, including changes to the sizes and materials, without notice. The technical drawings do not define the details of the product. The measurement in the technical sheet are indicative and may undergo changes. In particular, the dimensions of the padded parts are subject to usage tolerances over time caused by the the normal adjustment of the padding. For the specific information please contact the dealer closest to you.