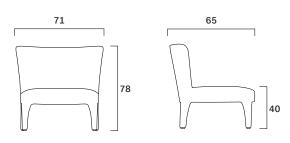

Range of chairs fully padded with flame-retardant polyurethane foam and upholstered in leather or fabric. Wooden frame. End caps available in lacquered steel.

Peso/Weight: 19,5 kg Cubaggio/Cubage: 0,57 m<sup>3</sup> 25,8 Kg 86x76x87 cm