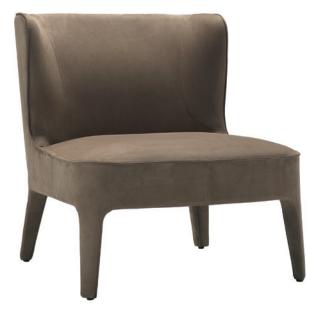

## Public L

FG 506.02 design Dainelli Studio

Famiglia di sedute interamente imbottite in poliuretano espanso ignifugo e rivestite in pelle o tessuto. Struttura in legno. Puntali disponibili in acciaio verniciato.

Range of chairs fully padded with flame-retardant polyurethane foam and upholstered in leather or fabric. Wooden frame. End caps available in lacquered steel.

Peso/Weight: 19,5 kg Cubaggio/Cubage: 0,57 m<sup>3</sup> 25,8 Kg 86x76x87 cm