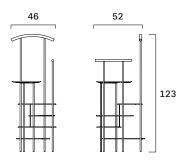

## Viae valet standard

FG 484.50 design Analogia Project

Servomuto, struttura in tondino metallico cromato o verniciato, ripiano e appendiabiti rivestiti in cuoio.

Valet stand with chrome plated or laquered steel rod structure, tray and coat hanger upholstered in leather.



Peso/Weight: 9,3 kg

Cubaggio/Cubage: 0,45 m<sup>3</sup> 13,7 Kg 63x56x127 cm

## Certificazioni / Certifications

Legno/Wood: CARB

## Materiali / Materials

Rivestimento: Cuoio come da collezione

Seat upholstery: Saddle leather in our collection

Finiture: Cromo lucido / ottone lucido / verniciato nero Finish: Polished chrome plated / polished brass /

black

Base: Metallo Base: Steel

Imbottitura: - Padding: -

Struttura interna: - Inside structure: -

## Viae Collection







Viae 5 FG 484.00