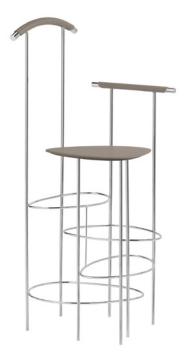

## Viae valet standard

FG 484.50 design Analogia Project

Servomuto, struttura in tondino metallico cromato o verniciato, ripiano e appendiabiti rivestiti in cuoio.

Valet stand with chrome plated or laquered steel rod structure, tray and coat hanger upholstered in leather.

## Materiali / Materials

Rivestimento: Cuoio come da collezione

Seat upholstery: Saddle leather in our collection

Finiture: Cromo lucido / ottone lucido / verniciato nero Finish: Polished chrome plated / polished brass /

black

Base: Metallo Base: Steel

Imbottitura: - Padding: -

Struttura interna: - Inside structure: -