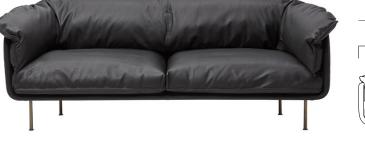

## Winnie Sofa

FG 483.01 design Mist-O

Divano con struttura in metallo leggermente imbottita e rivestita in pelle o tessuto. Cuscini di seduta e schienale imbottiti in piuma ecologica e rivestiti in pelle. Piedini in ottone brunito o nero.

Sofa with lightly padded metal frame covered in leather or fabric. Seat and back cushions filled with eco down and covered in leather or fabric. Burnished brass feet or black.

Peso/Weight: 56,0 kg Cubaggio/Cubage: 2,34 m<sup>3</sup> 74,0 Kg 115x226x90 cm