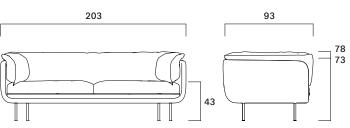

Sofa with lightly padded metal frame covered in leather or fabric. Seat and back cushions filled with eco down and covered in leather or fabric. Burnished brass feet or black.

Peso/Weight: 56,0 kg Cubaggio/Cubage: 2,34 m<sup>3</sup> 74,0 Kg 115x226x90 cm