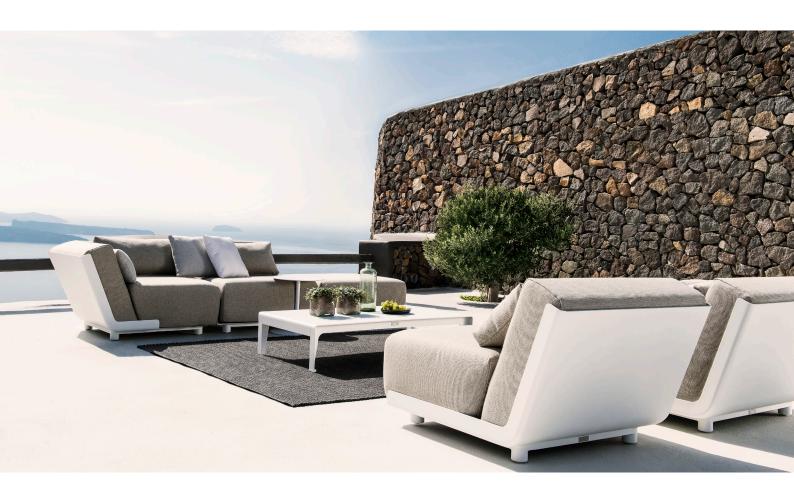

# MIRTHE SOFA STUDIO SEGERS

### **DESCRIPTION**

Mirthe Sofa is an outdoor sofa concept characterised by extra large outdoor cushions, kept in place by subtle, varnished aluminium shells. You can arrange your own personal concept simply by combining the three basic elements. The dryfoam cushion fillings have an open cell structure, allowing air to circulate freely. Water passes through the filling but dries quickly thanks to the open pores. A sophisticated palette of nearly 120 outdoor fabrics allows for endless possibilities in any kind of style.

### **MATERIALS**

• Frame: 6 mm plate aluminium powdercoated with ultra durable structure lacquer.

Open bottom structure to create optimal ventilation for the cushions.

Each module includes a connector piece to connect the individual elements.

# **CUSHIONS**

Filling in dryfoam which has an open cell structure, so air can circulate freely. Water passes through the filling, but dries quickly thanks to the large open pores, substantially inhibiting fungal growth. Fabrics available in category D, E & F.