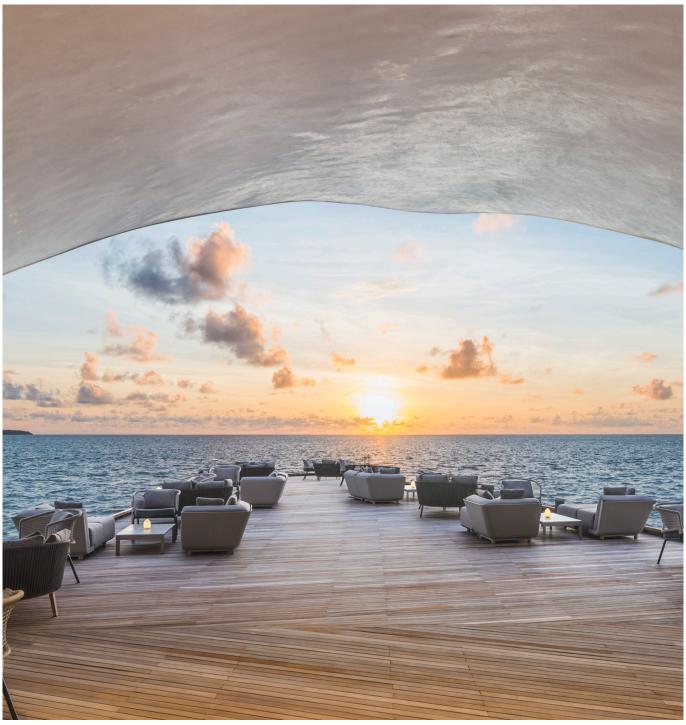

tant. Thanks to their excellent breathable qualities the covers reduce condensation and heat build-up, helping to prevent the formation of mold and mildew. Nevertheless, they are not 100% waterproof. Always make sure that furniture, cushions and covers are completely dry before covering furniture.

#### **MAINTENANCE**

Powdercoated aluminium is easy to clean with clear water and a pH-neutral fluid detergent. Stubborn stains can be removed with Aluminium Cleaner. If necessary, use a soft brush to remove the dirt from the pores. To protect the frame against the adhesion of dirt, Teflon® Protector can be used which applies an invisible protective film.



D9952 Aluminium Cleaner



D9930 Teflon® Protector (spray that lays an invisible dirt-repellent film)

# MIRTHE SOFA

PROJECT REFERENCES



St Regis Vommuli, Maldives