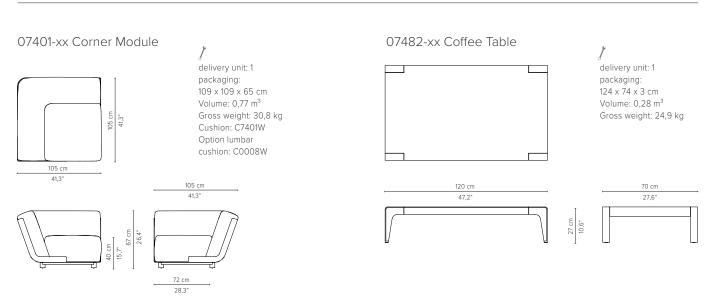

# TECHNICAL DRAWINGS

### 07400-xx Extension Module 07492-xx Pouf delivery unit: 1 packaging: 105 x 64 x 90 cm delivery unit: 1 88 x 80 x 18 cm Volume: 0,60 m<sup>3</sup> Gross weight: 21,8 kg Volume: 0,13 m<sup>3</sup> Seat cushion: C7400W Gross weight: 11,9 kg Option lumbar Cushion: C07492W cushion: C0008W 83 cm 33.5" 33,5" 41,3" 32.7" 67 cm 26,4" 40 cm 15,7" 72 cm 28,3"