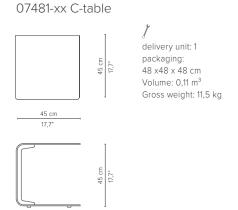

nnector piece to connect the individual elements.

# **CUSHIONS**

Filling in dryfoam which has an open cell structure, so air can circulate freely. Water passes through the filling, but dries quickly thanks to the large open pores, substantially inhibiting fungal growth. Fabrics available in category D, E & F.

# COLOURS FRAME

| 00-White | 10-Linen |
|----------|----------|
|          |          |



# MIRTHE SOFA

# TECHNICAL DRAWINGS

### 07400-xx Extension Module 07492-xx Pouf delivery unit: 1 packaging: 105 x 64 x 90 cm delivery unit: 1 88 x 80 x 18 cm Volume: 0,60 m<sup>3</sup> Gross weight: 21,8 kg Volume: 0,13 m<sup>3</sup> Seat cushion: C7400W Gross weight: 11,9 kg Option lumbar Cushion: C07492W cushion: C0008W 83 cm 33.5" 33,5" 41,3" 32.7" 67 cm 26,4" 40 cm 15,7" 72 cm 28,3"





 $<sup>^{\</sup>ast}$  Appearances, measurements and weights may slightly differ from reality.



# MIRTHE SOFA

# PROTECTION COVERS

For each item a cover is available that protects the furniture against dirt. These covers in grey colour are made of PU coated polyester which is water-repellent and UV-resistant. Thanks to their excellent breathable qualities the covers reduce condensation and heat build-up, helping to prevent the formation of mold and mildew. Nevertheless, they are not 100% waterproof. Always make sure that furniture, cushions and covers are completely dry before covering furniture.

#### **MAINTENANCE**

Powdercoated aluminium is easy to clean with clear water and a pH-neutral fluid detergent. Stubborn stains can be removed with Aluminium Cleaner. If necessary, use a so