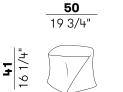

, il pouf Dance abbandona la forma classica per trasformarsi in una scultura dinamica, in cui il movimento che lo caratterizza prende vita a partire dal rivestimento in tessuto o pelle e dalla torsione dell'involucro.

Starting from a square-based frame, the Dance pouf abandons the classic shape to evolve into a dynamic sculpture, in which its characteristic movement comes to life, starting from the covering in fabric or leather and the twisting shape.

## ${\bf Informazioni\ tecniche} \setminus {\it Technical\ information}$

Descrizione tecnica  $\setminus$ 

 ${\it Technical\ description}$ 

Pouf sagomato imbottito in poliuretano espanso ignifugo. Rivestimenti di collezione. Upholstered contoured pouf with fire retardant polyurethanefoam padding. Covers as per collection.



Dimensions





50

## Consumi stoffe \

Fabric and leather requirements

|         | FABRIC<br>AND LEATHER<br>REQUIREMENTS |         |         |
|---------|---------------------------------------|---------|---------|
|         | ×]                                    | ×2      |         |
| H 140   | ml 1,40                               | ml 2,80 | H 140   |
| H 130   | ml 1,40                               | ml 2,80 | H 130   |
| LEATHER | m² 2,30                               |         | LEATHER |
|         |                                       |         |         |

|         | AND LEATHER<br>REQUIREMENTS |         |  |
|---------|-----------------------------|---------|--|
|         | ×l                          | ×2      |  |
| H 140   | yd 1,50                     | yd 3.10 |  |
| H 130   | y