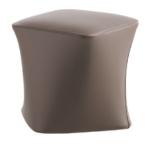

## POTOCC

design - Alexander Lorenz

Dance, 792/O pouf \ pouf

Partendo da una struttura a base quadrata, il pouf Dance abbandona la forma classica per trasformarsi in una scultura dinamica, in cui il movimento che lo caratterizza prende vita a partire dal rivestimento in tessuto o pelle e dalla torsione dell'involucro.

Starting from a square-based frame, the Dance pouf abandons the classic shape to evolve into a dynamic sculpture, in which its characteristic movement comes to life, starting from the covering in fabric or leather and the twisting shape.