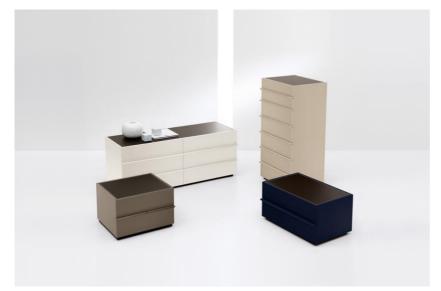

## Collection AKI

Aki is a family of containers with drawers. The linearity of the design is characterized by an handle which enhances the horizontal lines of the volumes. The Aki collection is availabe also covered with precious leathers chosen by client.

## Finishes:

Mat lacquered in our selected colours.

The top can be also covered with regenerated hard leather available in different colours or in glossy lacquered glass.