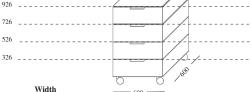

# **EmmeBi**

### Collection PRISMA

Collection of drawer units which can be composed in height and width with top in one single piece till cm 270 or till cm 240 for the aluminium finishing.

The collection is characterized by an aluminium handle but above all from the 45° cutting on the drawers' fronts and sides which gives the idea of elegance and simplicity.

The basement is always in aluminium finishing while the top can be in the same finishing of the drawers or in aluminium finishing as well. The drawer units can be fitted with castors.



design Pietro Arosio

## Finishings:

Mat or glossy lacquered in the selected colours, mat by sample Top available also in aluminium finishing

## **Dimensions:**







#### Drawer unit