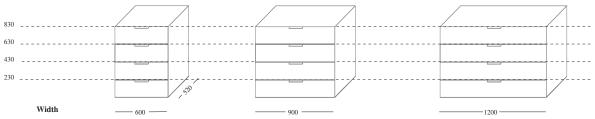

# **EmmeBi**

### Collection PRISMA

Collection of drawer units which can be composed in height and width with top in one single piece till cm 270 or till cm 240 for the aluminium finishing.

The collection is characterized by an aluminium handle but above all from the 45° cutting on the drawers' fronts and sides which gives the idea of elegance and simplicity.

The basement is always in aluminium finishing while the top can be in the same finishing of the drawers or in aluminium finishing as well. The drawer units can be fitted with castors.



design Pietro Arosio

## Finishings:

Mat or glossy lacquered in the selected colours, mat by sample Top available also in aluminium finishing

## **Dimensions:**







#### Drawer unit