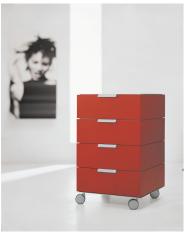

### Collection PRISMA

Collection of drawer units which can be composed in height and width with top in one single piece till cm 270 or till cm 240 for the aluminium finishing.

The collection is characterized by an aluminium handle but above all from the 45° cutting on the drawers' fronts and sides which gives the idea of elegance and simplicity.

The basement is always in aluminium finishing while the top can be in the same finishing of the drawers or in aluminium finishing as well. The drawer units can be fitted with castors.

design Pietro Arosio

## Finishings:

Mat or glossy lacquered in the selected colours, mat by sample Top available also in aluminium finishing