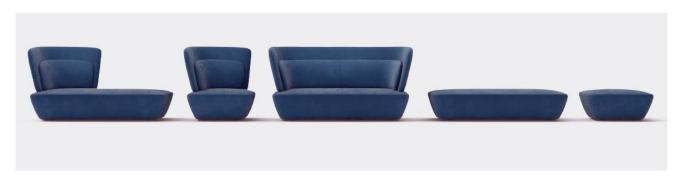

## Collection SOHO

Soho is the collection dedicated to the relaxing moment, it is elegant, simple and with a contemporary design. Soho is an armchair, a sofa, a chaise-longue and two poufs.

The elements of the Soho collection are in non-deformable differentiated density expanded polyurethane foam and polyester fibre with internal wooden structure. For the backrests the internal structure is in metal.

## **Dimensions:**

Pouf H 400 mm W 1800 mm D 900 mm

Pouf H 400 mm W 900 mm D 900 mm

Chaise Longue H 1000 mm W 1800 mm D 900 mm Seat's height 400 mm Armchair H 1000 mm W 900 mm D 900 mm Seat's height 400 mm Sofa H 1000 mm W 1800 mm D 900 mm

Seat's height 400 mm