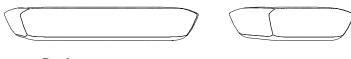

## **Dimensions:**

Pouf H 400 mm W 1800 mm D 900 mm

Pouf H 400 mm W 900 mm D 900 mm

Chaise Longue H 1000 mm W 1800 mm D 900 mm Seat's height 400 mm Armchair H 1000 mm W 900 mm D 900 mm Seat's height 400 mm Sofa H 1000 mm W 1800 mm D 900 mm

Seat's height 400 mm