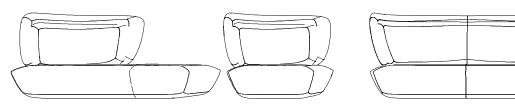

## Collection SOHO

Soho is the collection dedicated to the relaxing moment, it is elegant, simple and with a contemporary design. Soho is an armchair, a sofa, a chaise-longue and two poufs.

The elements of the Soho collection are in non-deformable differentiated density expanded polyurethane foam and polyester fibre with internal wooden structure. For the backrests the internal structure is in metal.