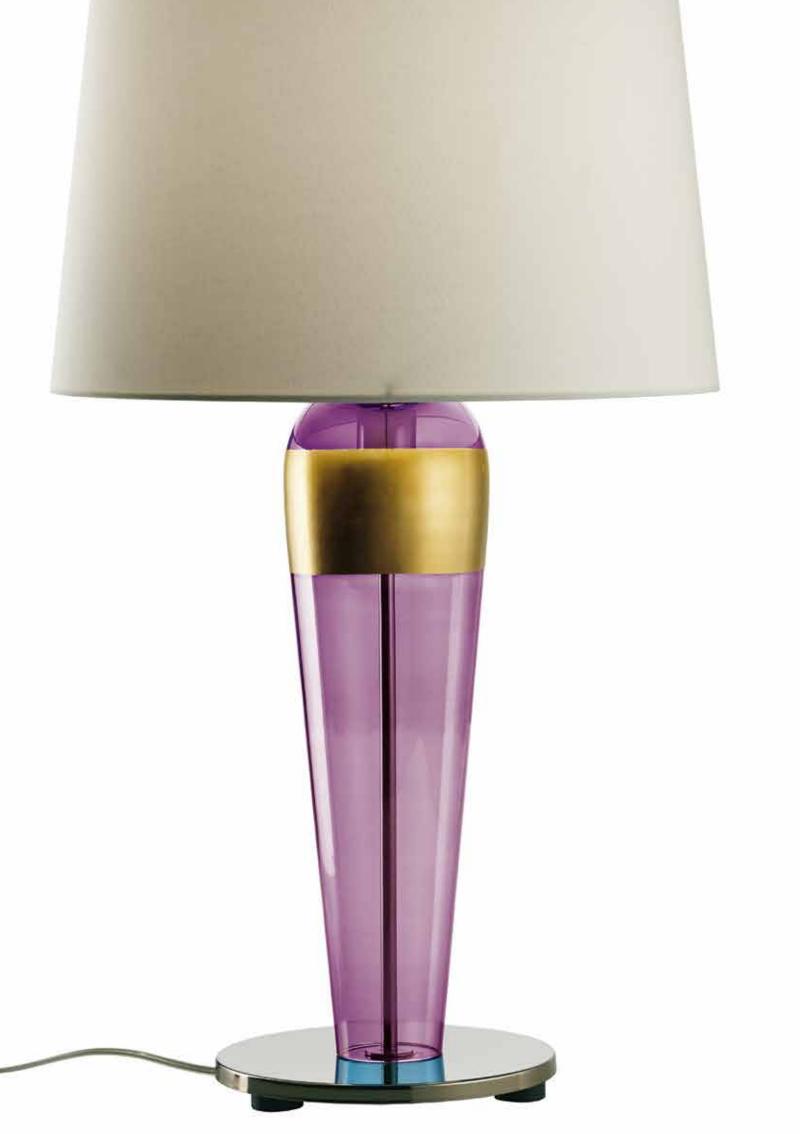

SARA

Barovier&Toso
2006

SARA Modelli e misure Models and sizes

5574

Colori disponibili Available colours

Paralumi *Shades* 

Finiture Finishing

CN Cromo Nero Dark Chrome