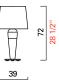

| Collection Collection   | Codice<br>Item | Tipo<br>Type | Dimensioni e peso<br>Dimensions and weight |              |              |              |         | Lampadine<br>Bulbs |              |            | Dimmerabile<br>Dimmable | mpadine<br>incluse<br>included | energetica<br>inergy class | Finiture | cazioni<br>ication<br>Marks |  |
|-------------------------|----------------|--------------|--------------------------------------------|--------------|--------------|--------------|---------|--------------------|--------------|------------|-------------------------|--------------------------------|----------------------------|----------|-----------------------------|--|
|                         |                |              | H<br>cm<br>H                               | L<br>cm<br>W | P<br>cm<br>D | Ø<br>cm      | kg      | N<br>N             | Tipo<br>Type | W          | Dimm                    | Lam<br>Bulbs in                | Classe ener<br>Energy      | Ē.       | Certifi                     |  |
|                         |                |              | in                                         | in           | in           | in           | lb      |                    |              |            |                         |                                |                            |          |                             |  |
| Barovier&Toso<br>(2006) | 5574           | <b></b>      | 72<br>28 1/2                               |              |              | 39<br>15 1/2 | 5<br>11 | 1                  | •E27<br>•E26 | 100<br>100 | D                       |                                | (01)                       | CN       | IMQ<br>UL CCC               |  |