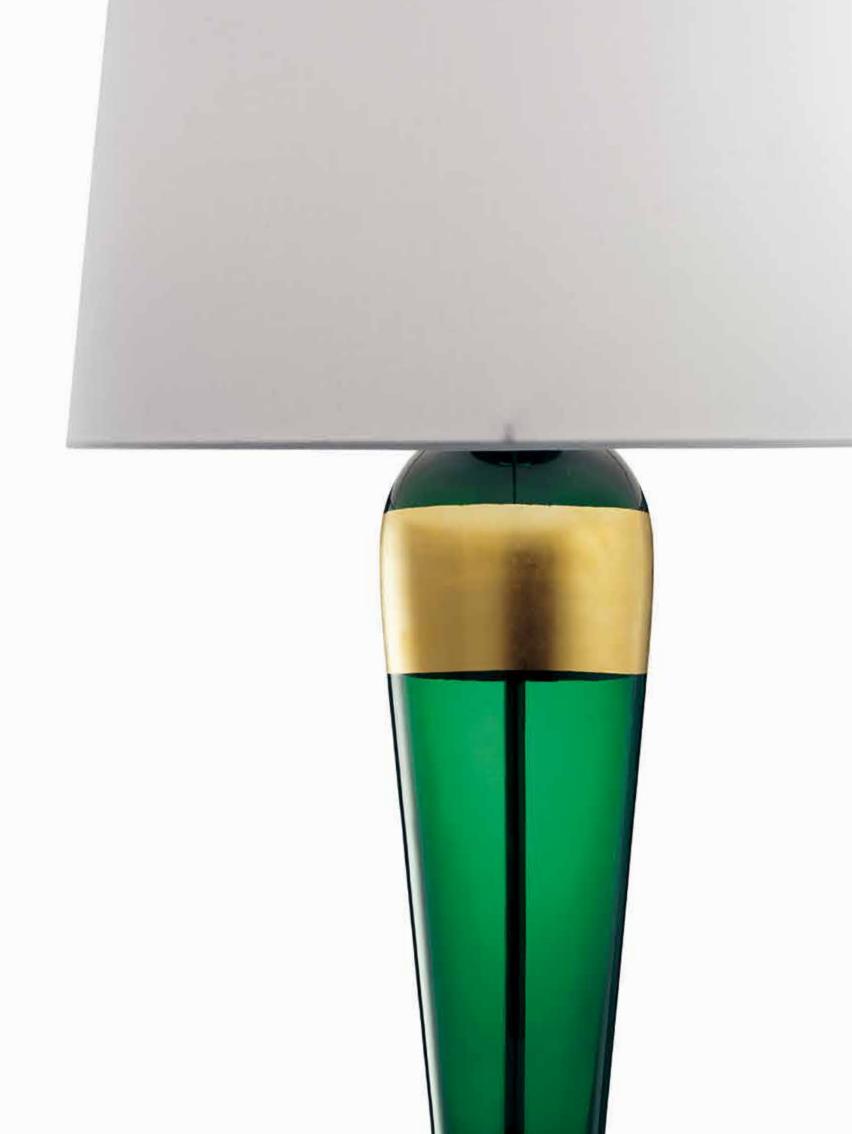

SARA

Barovier&Toso
2006

SARA Modelli e misure Models and sizes

5574

Colori disponibili Available colours

Paralumi *Shades* 

Finiture Finishing

CN Cromo Nero Dark Chrome