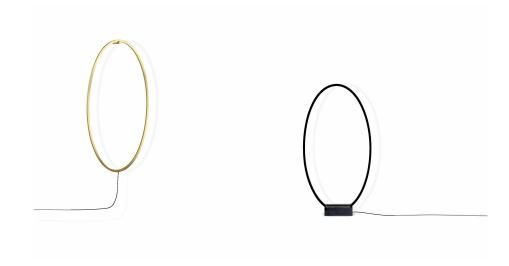

## **ELLISSE FLOOR/WALL**

Federico Palazzari

Collection of LED pendants, floor/wall lamps available in different versions: major, minor, double, triple and mega provides a direct or indirect diffused light.

In extruded aluminum in different versions: matt lacquered in the finishes, white, black and gold, natural polished and gold polished anodized.

Equipped with an opal diffuser.

The lamps are made using a proprietary extrusion coupling technology.

Ellisse Major is also avalaible as floor or wall versions and is provided with a black marble base or a wall hook accessory.