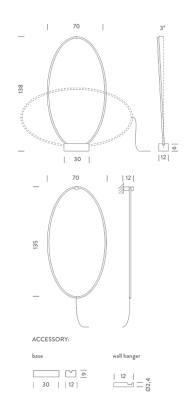

Ellisse Major is also avalaible as floor or wall versions and is provided with a black marble base or a wall hook accessory.

Notes dimmer on cable; cable lenght 5m; base

and wall hanger to be ordered separately

Accessories Base, black marquinia marble | Wall

hanger, aluminium gold polished anodized

Net lamp weight 5 kg

## Codes Structure

ELP LNN 21 black

ELP LGN 21 gold polished anodized

**PACKAGE** 

Package 01 Dimension: 15x80x150 cm / Gross

weight: 7,5 kg