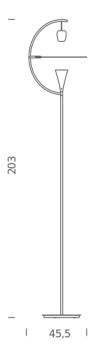

Net lamp weight 12 kg

Codes Structure/Diffuser

NEW LNW 21 black/white
NEW LHW 21 chrome /white

**PACKAGE** 

Package 01 Dimension: 210x50x12 cm / Gross weight:

6,5 kg

Package 02 Dimension: 40x40x15 cm / Gross weight: