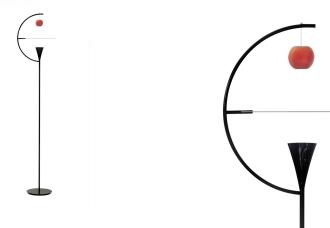

## NEWTON

Andrea Branzi

Floor LED lamp with structure in chrome metal or glossy black lacquered and white painted aluminum diffuser. The diffuser rotates and illuminates the natural element, in a mixture of direct and diffused light. A high performance LED source has been provided to reproduce the colors and nuances of the apple as faithfully as possible. Characterized by a playful reference to the anecdote of the apple that fell on Newton's head making him guess the existence of the force of gravity. Pedal switch dimming.