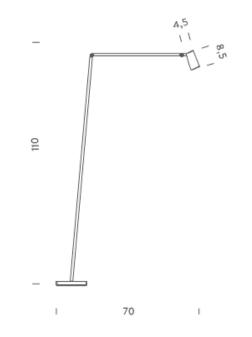

# UNTITLED READING SPOT

Bernhard Osann

Family of table, floor and wall LED lamps in extruded matt black painted aluminum with joints for flexible and dynamic positioning of the light.

Available in the version with the linear lighting unit in polymer filled with glass fibers that rotates on itself and in the version with cylindrical spot light in aluminum. Dimmer on board located on the lamp stem.