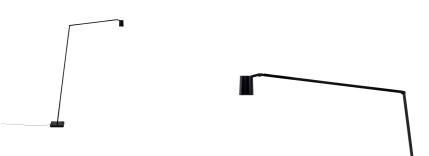

# UNTITLED READING SPOT

Bernhard Osann

Family of table, floor and wall LED lamps in extruded matt black painted aluminum with joints for flexible and dynamic positioning of the light.

Available in the version with the linear lighting unit in polymer filled with glass fibers that rotates on itself and in the version with cylindrical spot light in aluminum. Dimmer on board located on the lamp stem.