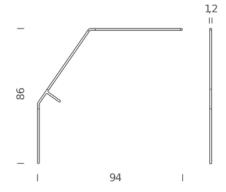

## BIRD

Bernhard Osann

Table LED lamp in extruded aluminum with T-shaped support in polymer filled with glass fibers. Composed of a protruding matt black painted arm where the light source is located and a vertical brass counterweight. The lamp, placed freely on the edge of a surface, oscillates and moves but always returns to the horizontal position.

## LAMPING

Source linear LED
Total power 10W
Emission orientable

Switching dimmable on board

Tension 110/240V Color temperature 2700K

Luminous flux 715lm (luminous output)

Typ cri 85 Energy class A+

Materials aluminum, technopolymer, brass

Notes cable length 2m

Net lamp weight 1 kg

Codes Structure
BIR LNO 11 black

PACKAGE

Package 01 Dimension: 115x36x6 cm / Gross weight:

1,35 kg