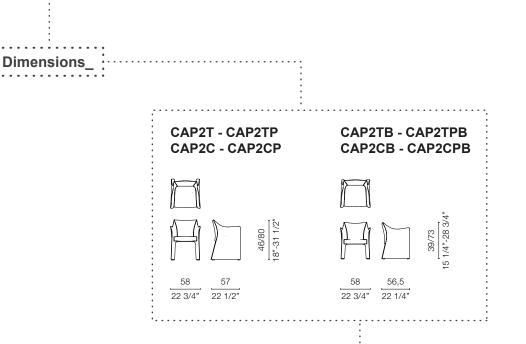

her. A truly tailored product and crafted in an understated design. This new version can be lower than the predecessor and can be composed around directional tables lower than the standard height, so it turns the classic meeting room into a meeting lounge.



#### Structure:

1. Metal rod and tube, epoxy powder black lacquer Cover fixed in full grain or pigmented hide, in colours: natural, black, dark brown with tone matching edge

#### Seat:

2. Structure in polyurethane foam with poplar plywood frame with elastic belts.

Cover fixed in full grain or pigmented hide, in colours: natural, black, dark brown with tone matching edge. Also available in fabric cat. B-C-D

## Base:

Wood massive ash with self-blocking sphere casters

## Stitch:

Red thread for all the selected fabric and hide





# cappellini





Cap Design S.p.A. via Busnelli, 5 |-20821 Meda (MB)

tel. +39 0362372486 www.cappellini.it cappellini@cappellini.it