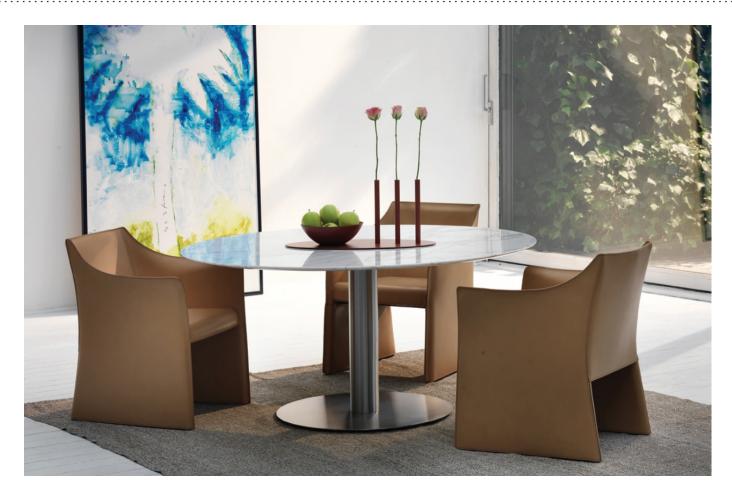

# cappellini

Cap Chair 2 is a leather chair with sides/armrests fully covered and upholstered in leather. A truly tailored product and crafted in an understated design. This new version can be lower than the predecessor and can be composed around directional tables lower than the standard height, so it turns the classic meeting room into a meeting lounge.

#### Structure:

1. Metal rod and tube, epoxy powder black lacquer Cover fixed in full grain or pigmented hide, in colours: natural, black, dark brown with tone matching edge

#### Seat:

2. Structure in polyurethane foam with poplar plywood frame with elastic belts.

Cover fixed in full grain or pigmented hide, in colours: natural, black, dark brown with tone matching edge. Also available in fabric cat. B-C-D