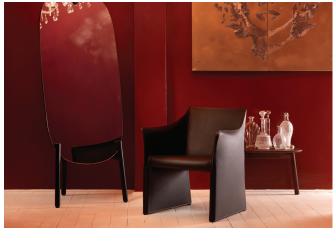

# cappellini

Cap Chair 2 is a leather chair with sides/armrests fully covered and upholstered in leather. A truly tailored product and crafted in an understated design. This new version can be lower than the predecessor and can be composed around directional tables lower than the standard height, so it turns the classic meeting room into a meeting lounge.

#### Structure:

1. Metal rod and tube, epoxy powder black lacquer Cover fixed in full grain or pigmented hide, in colours: natural, black, dark brown with tone matching edge

#### Seat:

2. Structure in polyurethane foam with poplar plywood frame with elastic belts.

Cover fixed in full grain or pigmented hide, in colours: natural, black, dark brown with tone matching edge. Also available in fabric cat. B-C-D