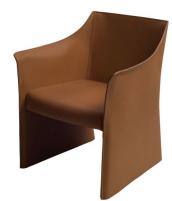

# cappellini

Cap Chair 2 is a leather chair with sides/armrests fully covered and upholstered in leather. A truly tailored product and crafted in an understated design. This new version can be lower than the predecessor and can be composed around directional tables lower than the standard height, so it turns the classic meeting room into a meeting lounge.