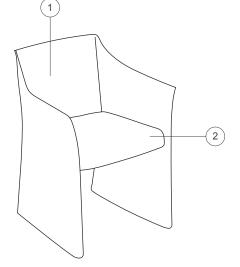

#### Structure:

1. Metal rod and tube, epoxy powder black lacquer Cover fixed in full grain or pigmented hide, in colours: natural, black, dark brown with tone matching edge

#### Seat:

2. Structure in polyurethane foam with poplar plywood frame with elastic belts.

Cover fixed in full grain or pigmented hide, in colours: natural, black, dark brown with tone matching edge. Also available in fabric cat. B-C-D