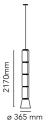

## Noctambule Suspension 4 Low Cylinder and Cone

by Konstantin Grcic, 2019

Hanging lamps consisting of interconnecting glass modules reaching a length of 3,2 mt.

(126.77") with 4 mt. (157.48") suspended power cable. Cylindrical and semi-spherical transparent blown glass structure, suspended die cast aluminium ring connector, hydroformed steel internal lateral arm and injection moulded optical opal silicone outer ring diffusers. The power supply unit within the ceiling rose can be used as a dimmer to adjust the light intensity by 10% to 100% in either direction by means of the 0-10/1-10V, PUSH, DALI control.

Cord Length 4000 mm

Materials Blown crystal, Die-cast aluminum

**Colors** F0272000 - Black