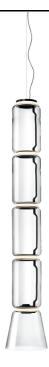

## Noctambule Suspension 4 Low Cylinder and Cone

by Konstantin Grcic, 2019

Hanging lamps consisting of interconnecting glass modules reaching a length of 3,2 mt.

(126.77") with 4 mt. (157.48") suspended power cable. Cylindrical and semi-spherical transparent blown glass structure, suspended die cast aluminium ring connector, hydroformed steel internal lateral arm and injection moulded optical opal silicone outer ring diffusers. The power supply unit within the ceiling rose can be used as a dimmer to adjust the light intensity by 10% to 100% in either direction by means of the 0-10/1-10V, PUSH, DALI control.

Cord Length 4000 mm

Materials Blown crystal, Die-cast aluminum

**Colors** F0272000 - Black