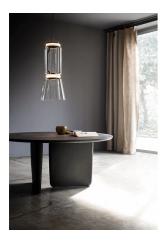

## Noctambule Suspension 4 Low Cylinder and Cone

by Konstantin Grcic, 2019

Hanging lamps consisting of interconnecting glass modules reaching a length of 3,2 mt.

(126.77") with 4 mt. (157.48") suspended power cable. Cylindrical and semi-spherical transparent blown glass structure, suspended die cast aluminium ring connector, hydroformed steel internal lateral arm and injection moulded optical opal silicone outer ring diffusers. The power supply unit within the ceiling rose can be used as a dimmer to adjust the light intensity by 10% to 100% in either direction by means of the 0-10/1-10V, PUSH, DALI control.