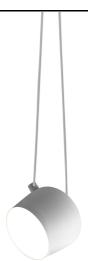

## **Aim**

by Ronan & Erwan Bouroullec, 2013

Suspended light fitting. Body in varnished aluminium sheet, shade in photo-etched optical polycarbonate. Internal reflector in photo-etched ABS. Orientable body. Powered directly from mains. The LED can be dimmed with a «Triac for Led» dimmer approved by Flos.Flos does not respond in case of wrong electrical connection system installations. The cable has a useful length of 9 meters and thus the lamp can be suspended 3 meters from the ceiling. Multiple rose with capacity to connect up to 5 Aims also available.

211 mm

ø 243 mm

Mounting Pendant Environment Indoor

Weight 3,2 (x1 AIM) Kg

Light sources available

1 x Multichip LED 16W 895lm 2700K CRI90 [i]

EmergencyWithoutVoltage220-240VPower16WBatteryNoSupply includedYes