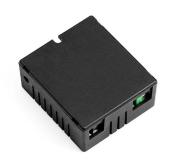

## **Aim**

by Ronan & Erwan Bouroullec , 2013

F0093009 Multiple rose - White

F0093030 Multiple rose - Black

**F0093026** Multiple Rose - Anodized Brown

RF22227 Wall Dimmer