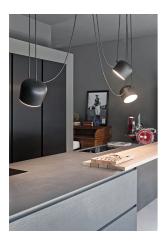

## **Aim**

by Ronan & Erwan Bouroullec, 2013

Suspended light fitting. Body in varnished aluminium sheet, shade in photo-etched optical polycarbonate. Internal reflector in photo-etched ABS. Orientable body. Powered directly from mains. The LED can be dimmed with a «Triac for Led» dimmer approved by Flos.Flos does not respond in case of wrong electrical connection system installations. The cable has a useful length of 9 meters and thus the lamp can be suspended 3 meters from the ceiling. Multiple rose with capacity to connect up to 5 Aims also available.