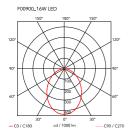

211 mm

ø 243 mm

Mounting Pendant Environment Indoor

Weight 3,2 (x1 AIM) Kg

Light sources available

1 x Multichip LED 16W 895lm 2700K CRI90 [i]

EmergencyWithoutVoltage220-240VPower16WBatteryNoSupply includedYes