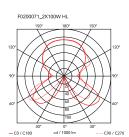

1 x LED 8W E27 740lm 2700K [e] cod. RF25323

Dimmable 1 x LED 8W E27 525lm 2700K [e] cod. RF25570

DIMMER

Without Emergency

ON/OFF Switch for each lamp on power cord Switching

220-250V Voltage

Power 1x MAX 100W + 1x MAX 70W