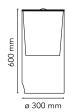

by Achille Castiglioni , 1975

Table lamp providing diffused light. Clear glass cylindrical lamp body. White opaline glass diffuser and reflector.

Table Mounting Indoor Environment Weight 12.1 Kg

1 x LED 8W E27 740lm 3000K [e] cod. RF25317 Light sources available Dimmable

Battery Νo Supply included Yes

2350 mm Cord Length Materials Glass

Colors F0200071 - Glass

Certificate **(€ € 0**3 **F 1**P **1**D