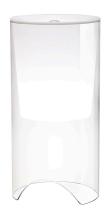

by Achille Castiglioni , 1975

Table lamp providing diffused light. Clear glass cylindrical lamp body. White opaline glass diffuser and reflector.

Table Mounting Indoor Environment Weight 12.1 Kg

1 x LED 8W E27 740lm 3000K [e] cod. RF25317 Light sources available Dimmable