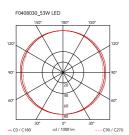

Cable length 2.5m

MountingPendantEnvironmentIndoorWeight1.3 Kg

Light sources 1 x FLEX STRIP LED 54W 2751Im 2700K CRI90 available [i]

Emergency Without
Voltage 48V
Power 54W
Battery No
Supply included No

Cord Length 2500 mm