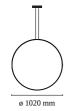

Cable length 2.5m

MountingPendantEnvironmentIndoorWeight1.3 Kg

Light sources 1 x FLEX STRIP LED 54W 2751Im 2700K CRI90 available [i]

Emergency Without
Voltage 48V
Power 54W
Battery No
Supply included No

Cord Length 2500 mm