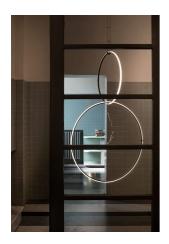

## **Arrangements Round Large**

by Michael Anastassiades, 2018

Diffuse light suspended lighting device. Body in extruded, curved NC-machined and black powder-coated aluminium, diffuser in platinum optical silicone.

## Arrangements Round Large by Michael Anastassiades , 2018