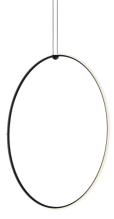

## **Arrangements Round Large**

by Michael Anastassiades, 2018

Diffuse light suspended lighting device. Body in extruded, curved NC-machined and black powder-coated aluminium, diffuser in platinum optical silicone.