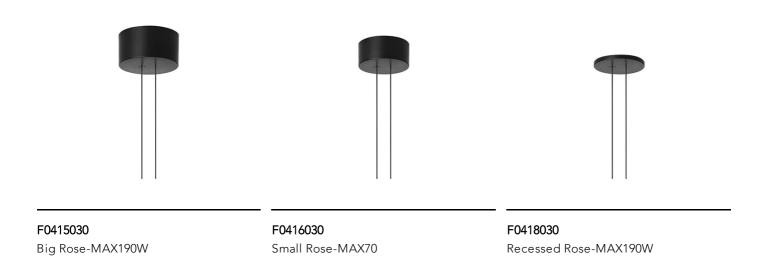

Each component can be connected to the power pack by means of an electrical and mechanical connection system designed for customisable product set-up.

Roses available with two powers: lamp with power under 70W and lamp with power under 190W. Class III roses also available for installations with remote power supply: "surface" version for installations on cement, "recessed" version for plasterboard ceilings.