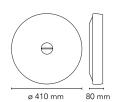

Mounting Ceiling and wall

Environment Indoor, Outdoor

Weight 2.1 Kg

Light sources available

1 x 22W 2GX13 T5 FSC 1800lm warm white [e] cod. RF11177 + 1 x 40W 2GX13 T5 FSC 3400lm

warm white [e] cod. RF11178