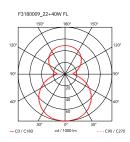

Mounting Ceiling and wall

Environment Indoor, Outdoor

Weight 2.1 Kg

Light sources available

1 x 22W 2GX13 T5 FSC 1800lm warm white [e] cod. RF11177 + 1 x 40W 2GX13 T5 FSC 3400lm

warm white [e] cod. RF11178

Emergency Without
Voltage 220-240V
Power 22W + 40W

Battery No Supply included Yes

Materials Polycarbonate

Colors F3180009 - White/Transparent