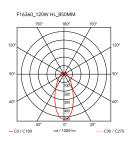

285/485 mm

Mounting Pendant
Environment Indoor
Weight 6.5 Kg

Light sources 1 x MAX 120W E27 PAR38 872lm 2700K [i] cod. available RF24480 Dimmable

Emergency With
Voltage 220-250V
Power 120W

Battery No Supply included Yes