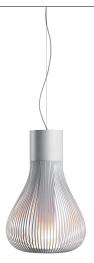

## Chasen

by Patricia Urquiola, 2007

Suspension lamp providing diffused lighting. Chemically photoetched stainless steel body and borosilicate diffuser. Liquid paint protection. Die-cast aluminum base, 30% fiberglass-reinforced polyamide ceiling rose attached to a pressed and galvanized steel ceiling fixture. In this version the light emission can be adjusted by means of a mechanical movement that opens the louvers, thereby varying the shape of the luminaire. Steel suspension cable, FEP/PVC power cord of the same color as the luminaire.