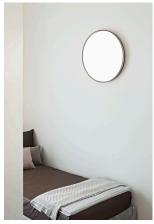

## Clara

by Piero Lissoni, 2015

Ceiling/wall lighting fixture, providing diffused light. The front diffuser is made of high efficiency, injection moulded opal Polycarbonate. Ceiling/wall fitting is in injection moulded polycarbonate. Dimmable Led light source powered without the use of any power supply/transformer, but directly by the mains voltage (220-230 V AC). For decorative purposes an optional accessory made of PC and ABS+PC is made available in 4 different finishes: chrome, copper, black fumée and transparent.