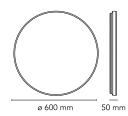

Weight 3 Kg

1 x TOP LED 57W 3141Im 2700K CRI90 [i] Light sources

Dimmable available

Emergency Without 220-240V Voltage 57W Power **Battery** No Supply included Yes

Materials Polycarbonate

Colors F1570009 - White