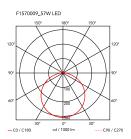

Weight 3 Kg

1 x TOP LED 57W 3141Im 2700K CRI90 [i] Light sources

Dimmable available

Emergency Without 220-240V Voltage 57W Power **Battery** No Supply included Yes

Materials Polycarbonate

Colors F1570009 - White