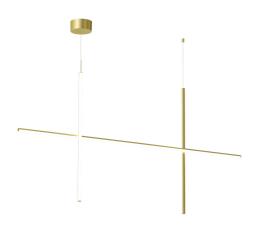

Coordinates' is a lighting system consisting of horizontal and vertical strip lights that form illuminated grid-like structures of various complexities. The system can be easily adapted for different environments of varying scale.

In addition to the customized solutions there are a collection of standard chandeliers of pared-down configurations that can be

used in any setting.

1762mm

Mounting Pendant
Environment Indoor
Weight 1,7 Kg