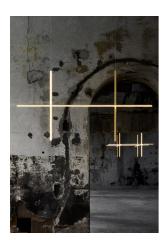

Coordinates' is a lighting system consisting of horizontal and vertical strip lights that form illuminated grid-like structures of various complexities. The system can be easily adapted for different environments of varying scale.